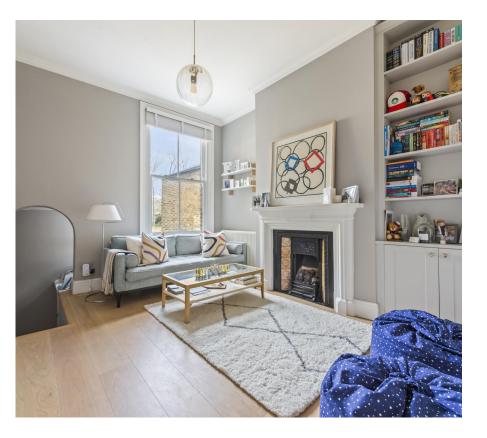

beautifully presented Α two bedroom apartment arranged over the raised/first floor of a stunning period residence, situated on one of West Hampstead's most desirable streets. Fully refurbished by the current owners. this fabulous property offers: Hallwav with storage, substantial modern Soft Grey Kitchen diner with a wide of fitted units with range complementing stone worktops and butler sink, large triple bay window, reception room with hardwood flooring, original fireplace and huge ceiling height, principal bedroom with triple floor to ceiling fitted wardrobes and fireplace, second bedroom with floor to ceiling fitted wardrobes, family three piece shower room that's been tastefully fully tiled. This outstanding home retains many original features along with benefitting from "New Double Glazed Sash Windows Throughout". hardwood flooring and a Share Of Freehold. The property is situated moments awav from West Hampstead's transport links (Jubilee. Thameslink and Overground Lines), variety of local shops, restaurants and amenities of West End Lane.