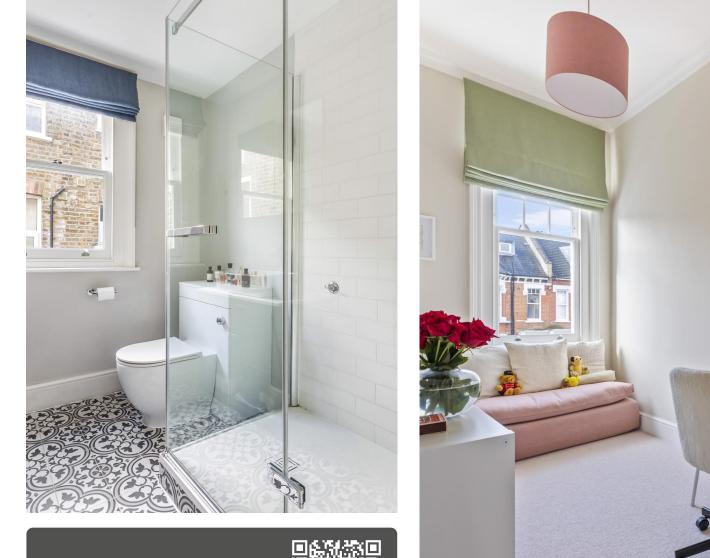

beautifully presented Α two bedroom apartment arranged over the raised/first floor of a stunning period residence, situated on one of West Hampstead's most desirable streets. Fully refurbished by the current owners. this fabulous property offers: Hallwav with storage, substantial modern Soft Grey Kitchen diner with a wide of fitted units with range complementing stone worktops and butler sink, large triple bay window, reception room with hardwood flooring, original fireplace and huge ceiling height, principal bedroom with triple floor to ceiling fitted wardrobes and fireplace, second bedroom with floor to ceiling fitted wardrobes, family three piece shower room that's been tastefully fully tiled. This outstanding home retains many original features along with benefitting from "New Double Glazed Sash Windows Throughout". hardwood flooring and a Share Of Freehold. The property is situated moments awav from West Hampstead's transport links (Jubilee. Thameslink and Overground Lines), variety of local shops, restaurants and amenities of West End Lane.