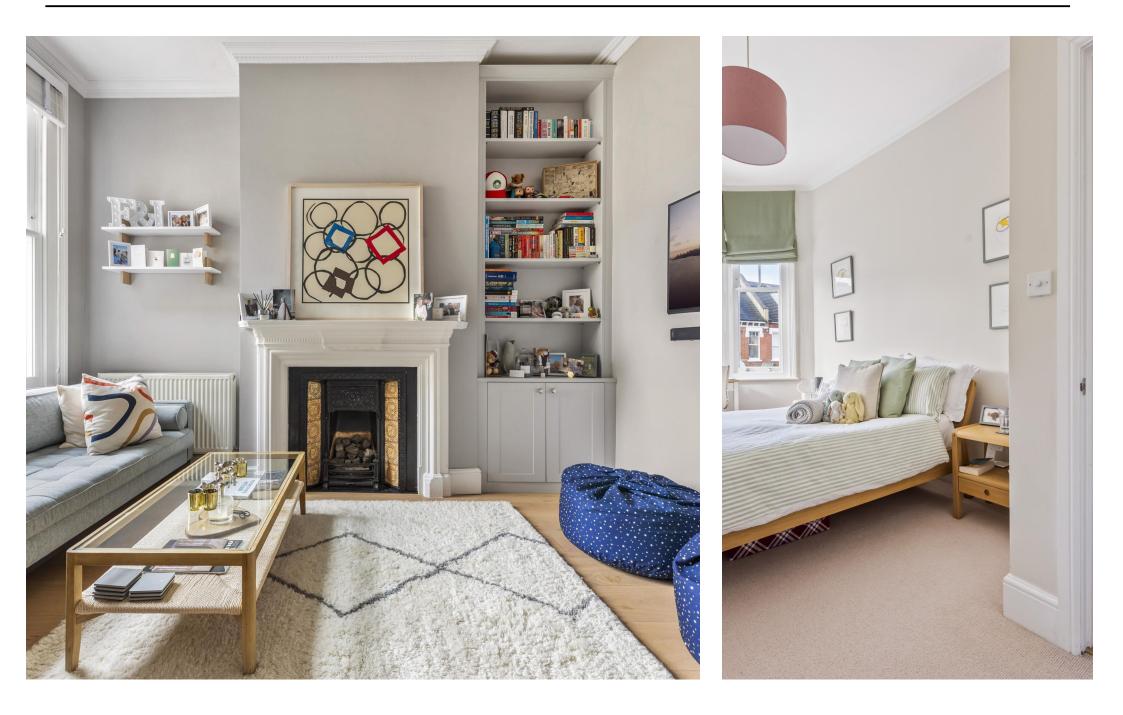

beautifully presented Α two bedroom apartment arranged over the raised/first floor of a stunning period residence, situated on one of West Hampstead's most desirable streets. Fully refurbished by the current owners. this fabulous property offers: Hallwav with storage, substantial modern Soft Grey Kitchen diner with a wide of fitted units with range complementing stone worktops and butler sink, large triple bay window, reception room with hardwood flooring, original fireplace and huge ceiling height, principal bedroom with triple floor to ceiling fitted wardrobes and fireplace, second bedroom with floor to ceiling fitted wardrobes, family three piece shower room that's been tastefully fully tiled. This outstanding home retains many original features along with benefitting from "New Double Glazed Sash Windows Throughout". hardwood flooring and a Share Of Freehold. The property is situated moments awav from West Hampstead's transport links (Jubilee. Thameslink and Overground Lines), variety of local shops, restaurants and amenities of West End Lane.