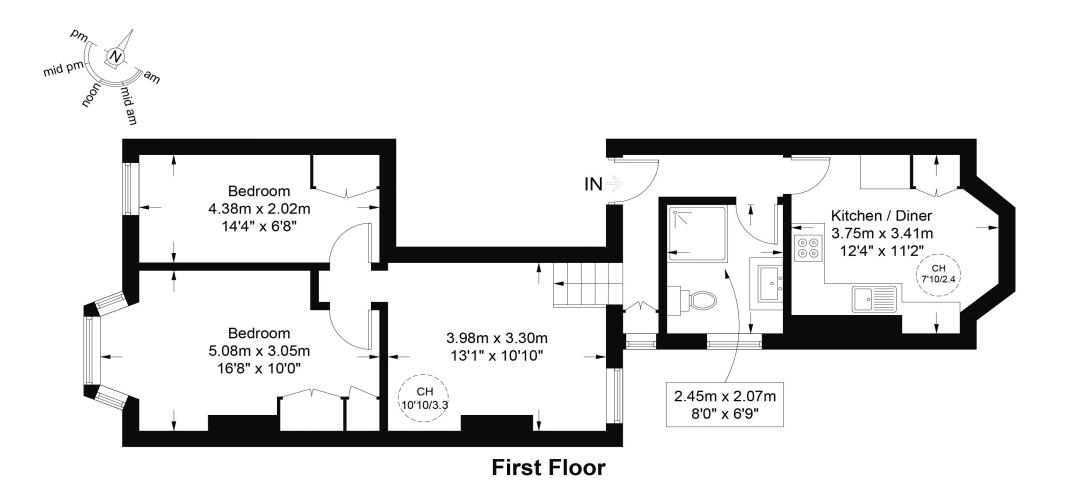

This plan is for layout guidance only and is not drawn to scale unless stated. All dimensions, including windows, doors, and the Total Gross Internal Area (GIA), are approximate. For precise measurements, please consult a qualified architect or surveyor before making any decisions based on this plan.