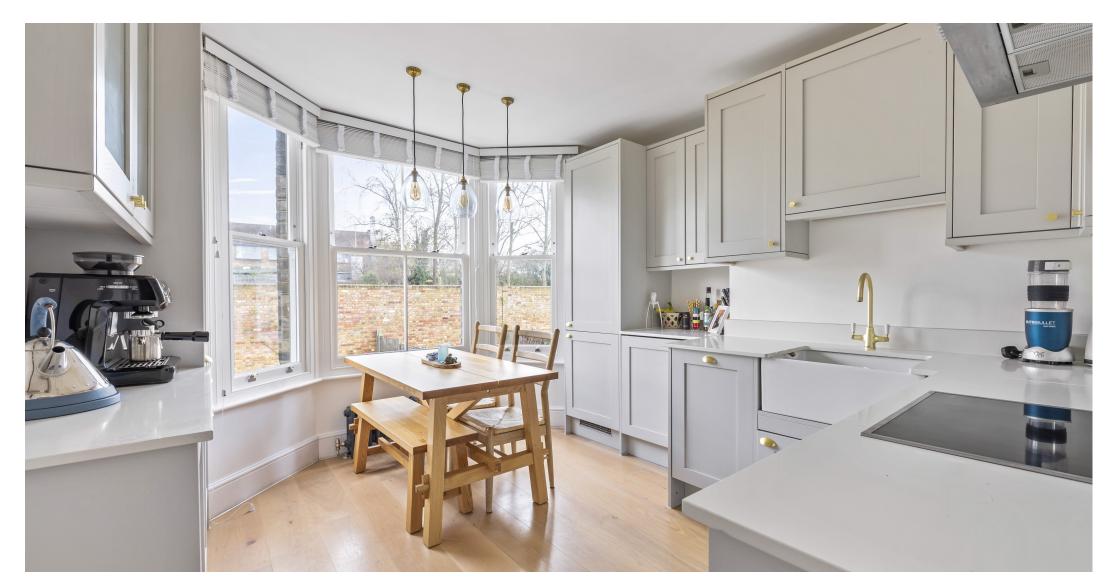

beautifully presented Α two bedroom apartment arranged over the raised/first floor of a stunning period residence, situated on one of West Hampstead's most desirable streets. Fully refurbished by the current owners. this fabulous property offers: Hallwav with storage, substantial modern Soft Grey Kitchen diner with a wide of fitted units with range complementing stone worktops and butler sink, large triple bay window, reception room with hardwood flooring, original fireplace and huge ceiling height, principal bedroom with triple floor to ceiling fitted wardrobes and fireplace, second bedroom with floor to ceiling fitted wardrobes, family three piece shower room that's been tastefully fully tiled. This outstanding home retains many original features along with benefitting from "New Double Glazed Sash Windows Throughout". hardwood flooring and a Share Of Freehold. The property is situated moments awav from West Hampstead's transport links (Jubilee. Thameslink and Overground Lines), variety of local shops, restaurants and amenities of West End Lane.