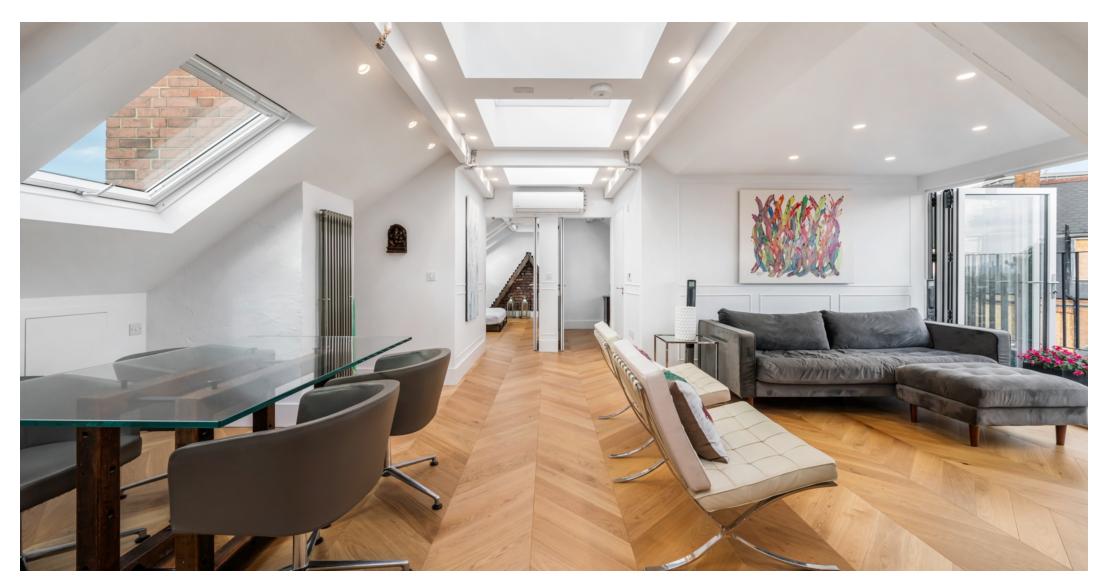

OVER 2500 SQFT! Presenting an exquisite five-bedroom, fourbathroom apartment, Vita Properties takes immense pride in immaculately showcasing this maintained residence. Boasting two well-appointed kitchens. two balconies, and ample storage space, this remarkable property spans over an impressive 2500 sqft. The living room exudes spaciousness and is thoughtfully designed with integrated storage solutions and a contemporary fireplace. Sunlight streams through the timeless arched windows. leading to a charming wrought-iron balcony with verdant views. The stainless steel eat-in kitchen is a modern culinary haven, complete with top-tier appliances. The expansive master bedroom features its own balcony, while the second double bedroom and a third, smaller bedroom/office offer space built-in versatility and ample Additional highlights storage. include a practical store closet, separate shower room, and a luxurious agua bathroom with sleek design elements. The pinnacle of this already impressive property lies in the fully renovated top-floor attic, transformed into additional living space.

This section comprises a living room, kitchen with elegant marble worktops, two generously sized bedrooms (one with an ensuite and a separate makeup area), and a dedicated shower room for bedroom two. Abundant skylights and a private balcony flood the space with natural light. Situated atop a magnificent mansion block in West Hampstead, on a tranguil street surrounded by esteemed schools, green spaces, and a wealth of amenities, this property is truly exceptional. Conveniently, Tesco Express, a gym, playground, local coffee shops, and an outstanding nursery are all within immediate West Hampstead reach. Thameslink, Overground, and Tube station are a mere 0.5-0.7 miles ensuring seamless away, connectivity.