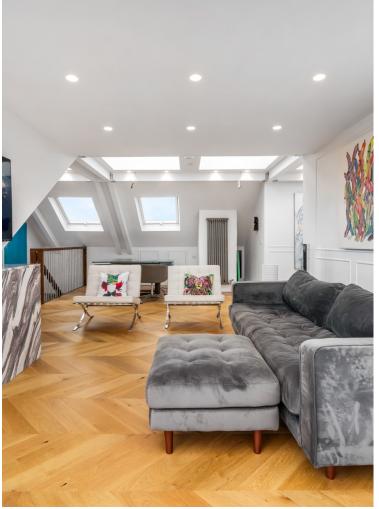

OVER 2500 SQFT! Presenting an exquisite five-bedroom, fourbathroom apartment, Vita Properties takes immense pride in immaculately showcasing this maintained residence. Boasting two well-appointed kitchens. two balconies, and ample storage space, this remarkable property spans over an impressive 2500 sqft. The living room exudes spaciousness and is thoughtfully designed with integrated storage solutions and a contemporary fireplace. Sunlight streams through the timeless arched windows. leading to a charming wrought-iron balcony with verdant views. The stainless steel eat-in kitchen is a modern culinary haven, complete with top-tier appliances. The expansive master bedroom features its own balcony, while the second double bedroom and a third, smaller bedroom/office offer space built-in versatility and ample Additional highlights storage. include a practical store closet, separate shower room, and a luxurious agua bathroom with sleek design elements. The pinnacle of this already impressive property lies in the fully renovated top-floor attic, transformed into additional living space.

This section comprises a living room, kitchen with elegant marble worktops, two generously sized bedrooms (one with an ensuite and a separate makeup area), and a dedicated shower room for bedroom two. Abundant skylights and a private balcony flood the space with natural light. Situated atop a magnificent mansion block in West Hampstead, on a tranguil street surrounded by esteemed schools, green spaces, and a wealth of amenities, this property is truly exceptional. Conveniently, Tesco Express, a gym, playground, local coffee shops, and an outstanding nursery are all within immediate West Hampstead reach. Thameslink, Overground, and Tube station are a mere 0.5-0.7 miles ensuring seamless away, connectivity.