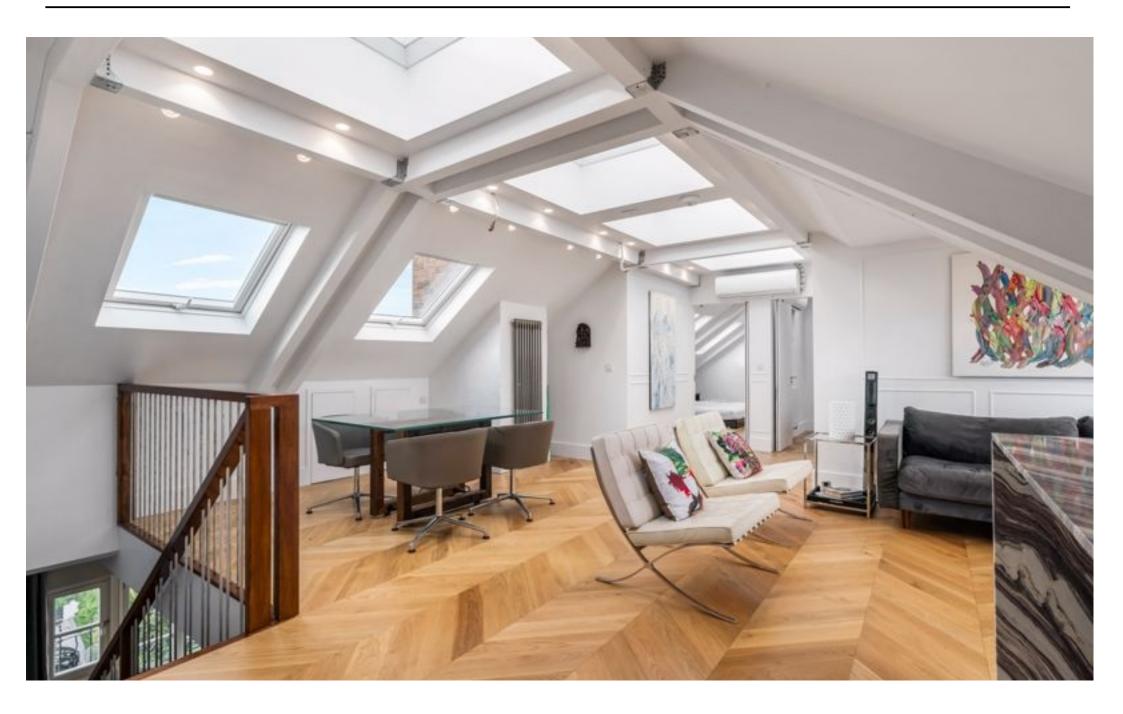

OVER 2500 SQFT! Presenting an exquisite five-bedroom, fourbathroom apartment, Vita Properties takes immense pride in immaculately showcasing this maintained residence. Boasting two well-appointed kitchens. two balconies, and ample storage space, this remarkable property spans over an impressive 2500 sqft. The living room exudes spaciousness and is thoughtfully designed with integrated storage solutions and a contemporary fireplace. Sunlight streams through the timeless arched windows. leading to a charming wrought-iron balcony with verdant views. The stainless steel eat-in kitchen is a modern culinary haven, complete with top-tier appliances. The expansive master bedroom features its own balcony, while the second double bedroom and a third, smaller bedroom/office offer space built-in versatility and ample Additional highlights storage. include a practical store closet, separate shower room, and a luxurious agua bathroom with sleek design elements. The pinnacle of this already impressive property lies in the fully renovated top-floor attic, transformed into additional living space.

This section comprises a living room, kitchen with elegant marble worktops, two generously sized bedrooms (one with an ensuite and a separate makeup area), and a dedicated shower room for bedroom two. Abundant skylights and a private balcony flood the space with natural light. Situated atop a magnificent mansion block in West Hampstead, on a tranguil street surrounded by esteemed schools, green spaces, and a wealth of amenities, this property is truly exceptional. Conveniently, Tesco Express, a gym, playground, local coffee shops, and an outstanding nursery are all within immediate West Hampstead reach. Thameslink, Overground, and Tube station are a mere 0.5-0.7 miles ensuring seamless away, connectivity.