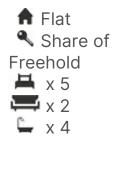

## Fortune Green Road, West Hampstead, London NW6 . | $\pounds$ l,400,000

- Stunning Roof Terrace
- Air Conditioning
- Share of Freehold
- Brand New Appliances and Boiler

- Underfloor Heating in Kitchens and Bathrooms
- Beautifully Presented

This section comprises a living room, kitchen with elegant marble worktops, two generously sized bedrooms (one with an ensuite and a separate makeup area), and a dedicated shower room for bedroom two. Abundant skylights and a private balcony flood the space with natural light. Situated atop a magnificent mansion block in West Hampstead, on a tranguil street surrounded by esteemed schools, green spaces, and a wealth of amenities, this property is truly exceptional. Conveniently, Tesco Express, a gym, playground, local coffee shops, and an outstanding nursery are all within immediate West Hampstead reach. Thameslink, Overground, and Tube station are a mere 0.5-0.7 miles ensuring seamless away, connectivity.