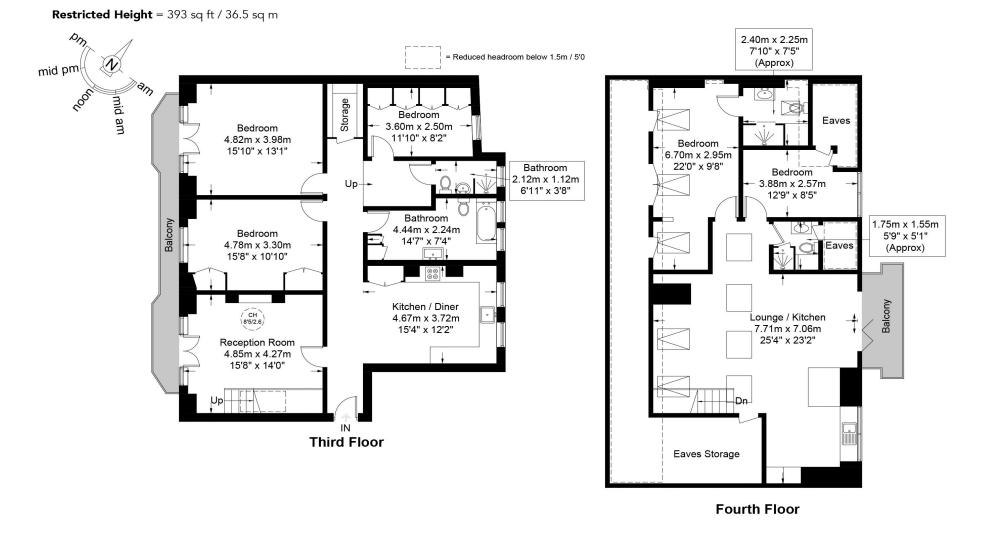

OVER 2500 SQFT! Presenting an exquisite five-bedroom, fourbathroom apartment, Vita Properties takes immense pride in immaculately showcasing this maintained residence. Boasting two well-appointed kitchens. two balconies, and ample storage space, this remarkable property spans over an impressive 2500 sqft. The living room exudes spaciousness and is thoughtfully designed with integrated storage solutions and a contemporary fireplace. Sunlight streams through the timeless arched windows. leading to a charming wrought-iron balcony with verdant views. The stainless steel eat-in kitchen is a modern culinary haven, complete with top-tier appliances. The expansive master bedroom features its own balcony, while the second double bedroom and a third, smaller bedroom/office offer space built-in versatility and ample Additional highlights storage. include a practical store closet, separate shower room, and a luxurious agua bathroom with sleek design elements. The pinnacle of this already impressive property lies in the fully renovated top-floor attic, transformed into additional living space.

This section comprises a living room, kitchen with elegant marble worktops, two generously sized bedrooms (one with an ensuite and a separate makeup area), and a dedicated shower room for bedroom two. Abundant skylights and a private balcony flood the space with natural light. Situated atop a magnificent mansion block in West Hampstead, on a tranguil street surrounded by esteemed schools, green spaces, and a wealth of amenities, this property is truly exceptional. Conveniently, Tesco Express, a gym, playground, local coffee shops, and an outstanding nursery are all within immediate West Hampstead reach. Thameslink, Overground, and Tube station are a mere 0.5-0.7 miles ensuring seamless away, connectivity.