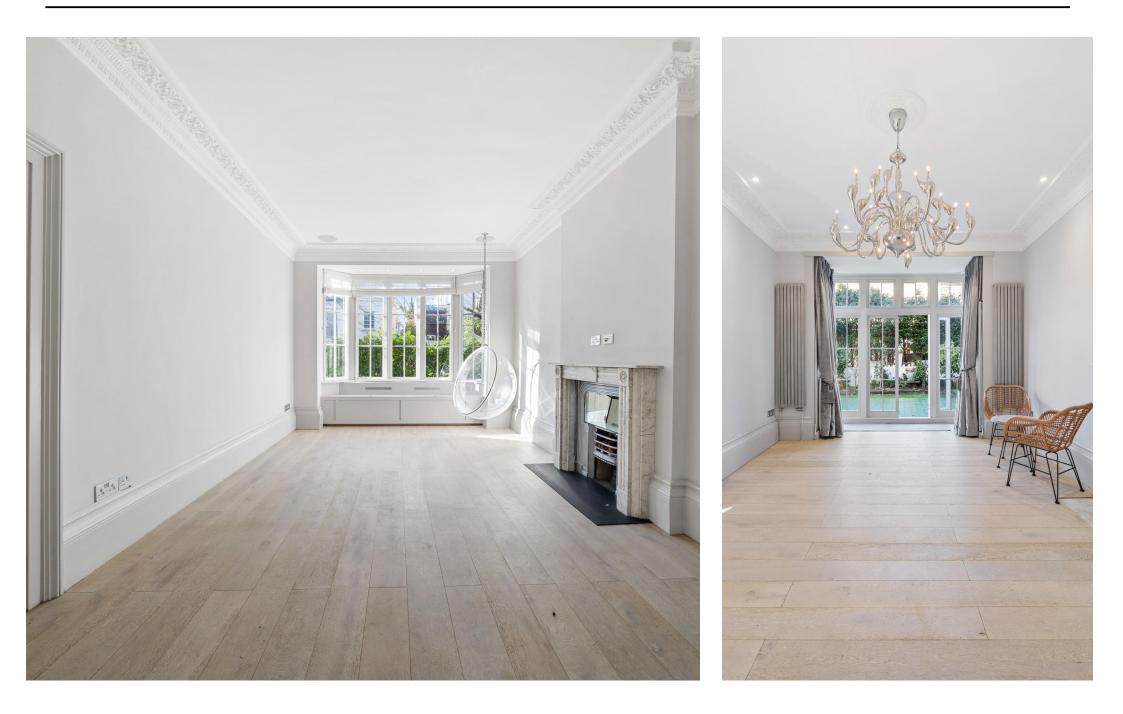

The property has recently undergone a stunning redecoration, presenting fresh а and sophisticated aesthetic throughout. The interior features a spacious principal bedroom with a dressing room and ensuite bathroom, three additional bedrooms, a versatile study/fifth bedroom, a shower room, wet room, and steam room. Enhancing convenience, there are two separate WC's strategically placed within the home.

This extraordinary residence not only captivates with its period charm but also caters to modern lifestyles with air conditioning, a utility room, and staff

Available Available to Let X 4 X 4 X 3 X 3 X 3