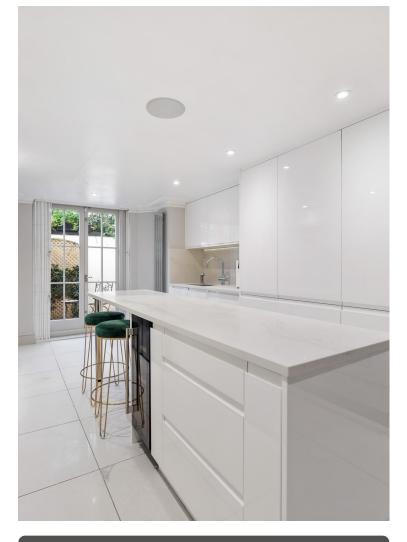

The modern kitchen is flooded with natural light, creating an inviting atmosphere for culinary endeavors. A private patio area offers a serene escape, while the expansive reception room and dining area, complete with a dumbwaiter service lift, provide ample space for social gatherings.