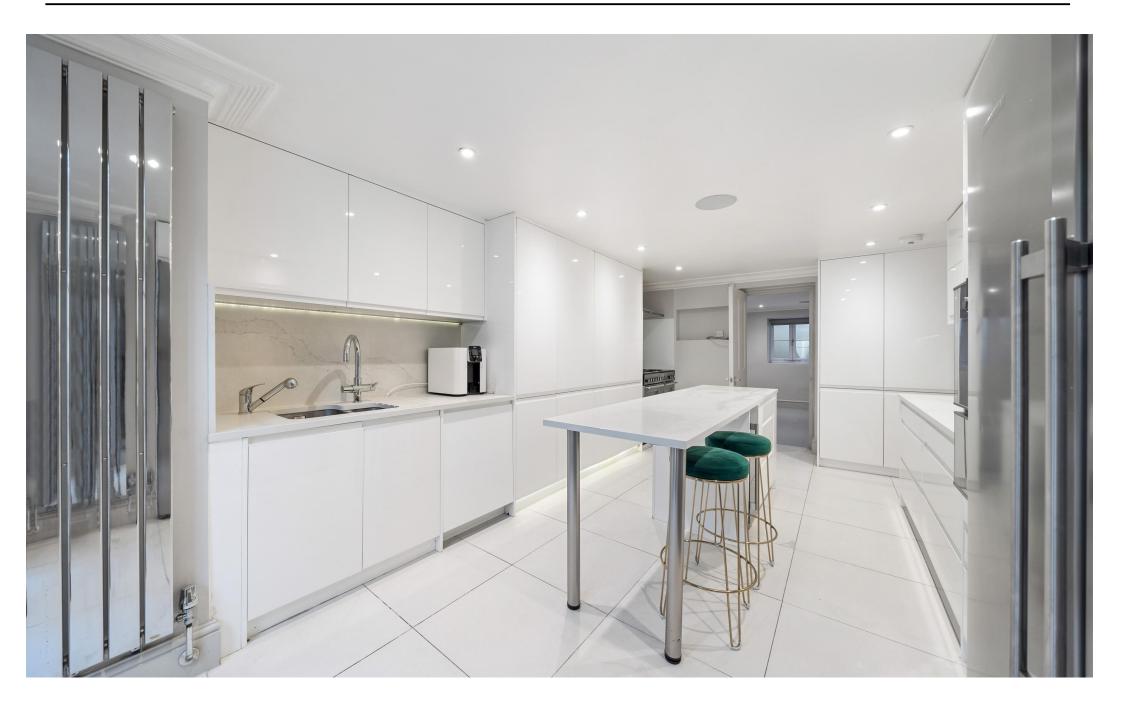

The modern kitchen is flooded with natural light, creating an inviting atmosphere for culinary endeavors. A private patio area offers a serene escape, while the expansive reception room and dining area, complete with a dumbwaiter service lift, provide ample space for social gatherings.