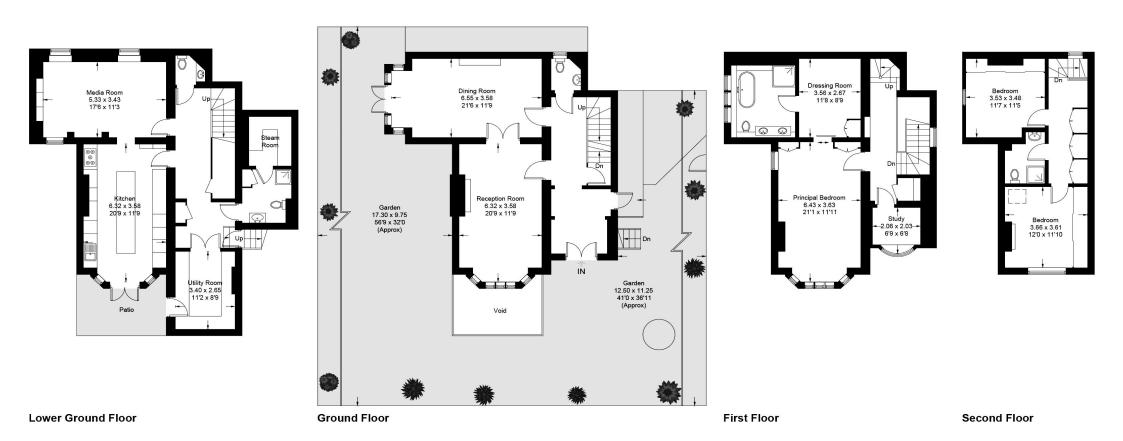

Discover the epitome of luxury living in this contemporary four-bedroom Nash villa, now available for immediate occupancy. Boasting a Grade II\* listed status, this residence seamlessly blends period features with modern comforts. Spanning four floors, the 2,781 sq.ft (258.35 sq.m.) of flexible living space is complemented by a generous 3,500 sq.ft outdoor oasis, perfect for both relaxation and entertainment.

The property has recently undergone a stunning redecoration, presenting fresh а and sophisticated aesthetic throughout. The interior features a spacious principal bedroom with a dressing room and ensuite bathroom, three additional bedrooms, a versatile study/fifth bedroom, a shower room, wet room, and steam room. Enhancing convenience, there are two separate WC's strategically placed within the home.

## Park Village West, NW1

Approximate Gross Internal Area = 258.3 sq m / 2781 sq ft