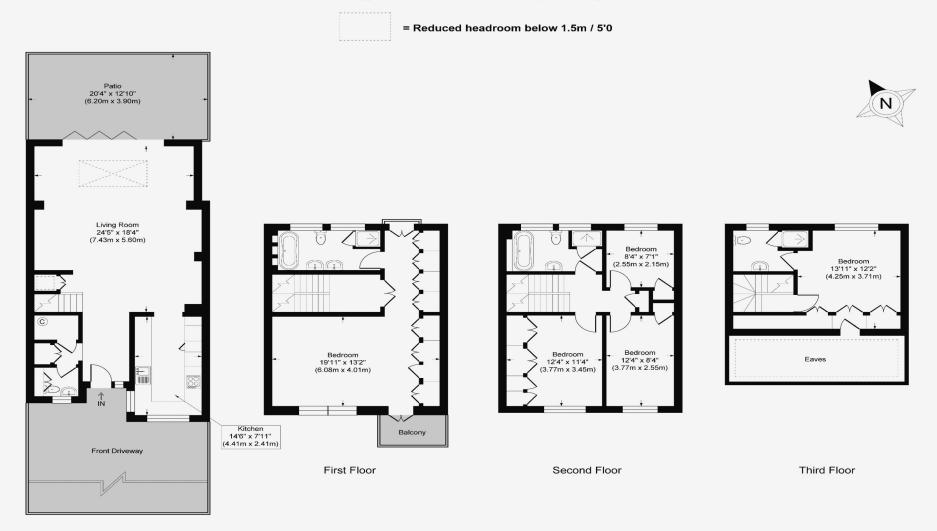

## Woronzow Road, NW8

Approx. Gross Internal Area = 2035 sq ft / 189 sq m

Ground Floor

This Plan is for layout guidance only. Not drawn to scale unless states. windows and door openings are approximate. whilst every care is taken in the preparation of this plan, please check all dimensions shapes and compass bearings making any decisions reliant upon them. (ID614943)