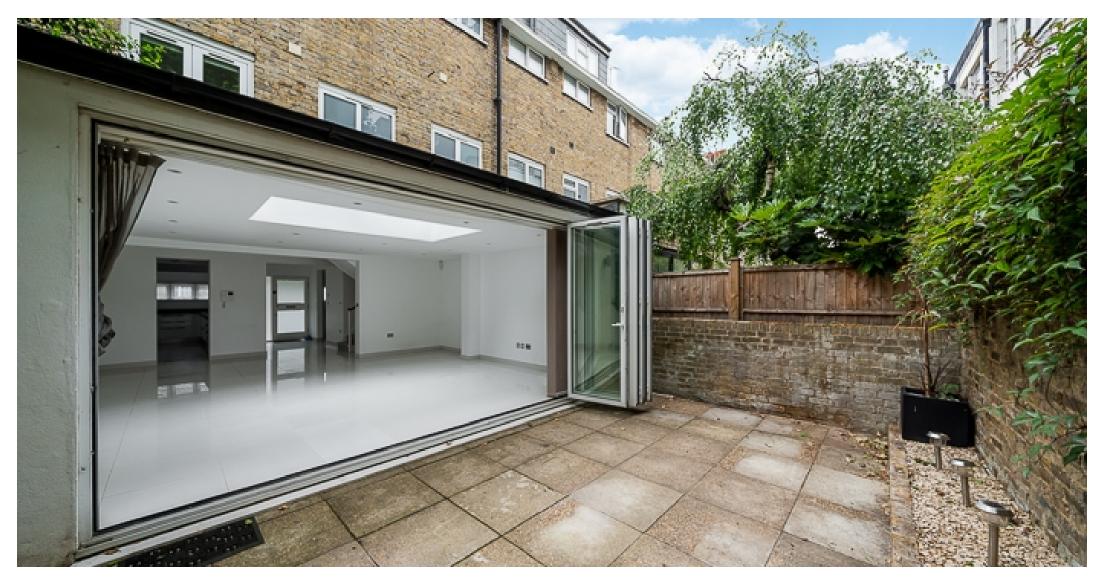

A beautifully presented five bedroom, three bathroom, family townhouse spread across 2,000 sq ft/ 189 sq m, located in the heart of St John's Wood. The property is modern and comprises 5 double bedrooms with ample storage space, 3 bathrooms (2 en suite), a fully fitted kitchen and a large sized reception room with direct access on to a private patio and off street parking for 2-3 cars.

## Woronzow Road, St Johns Wood, London, NW8 . | $\pounds2,\!250$

- Modern finish
- Moments from St Johns Wood High Street and Tube
- OSP
- Rear patio garden and balcony

- Unfurnished
- Available immediately