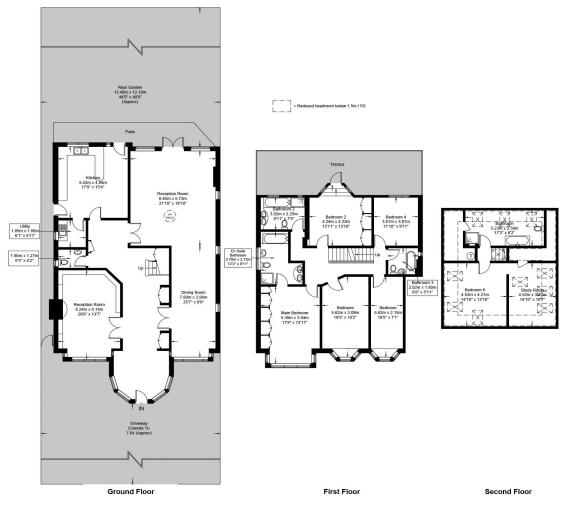

We are delighted to offer this magnificent six-bedroom, fourbathroom detached home, boasting an impressive 3500 sq.ft of refined living space. Nestled within one of Finchley's most prestigious streets, this property offers a haven of sophistication, perfect for hosting and entertaining. Its prime location places it in close proximity to College Farm and a short stroll away from Regents Park Road amenities and the convenience of Finchley Central Tube Station. Upon entering, you'll be greeted by a generously proportioned entrance hallway, setting the tone for the grandeur that awaits. The doublevolume reception room exudes opulence, providing an ideal setting for gatherings and events. A modern kitchen/breakfast room, a cozy TV room, a practical utility room, and a ground floor cloakroom complete the ground floor, ensuring every aspect of daily life is catered to with finesse. Ascend to the first floor, where the principal bedroom awaits with its en suite bathroom, offering a serene retreat.

Four additional double bedrooms and two more exquisitely appointed bathrooms provide ample space for family and quests. The top floor unveils a capacious sixth bedroom with its own shower room, affording privacy and comfort. Outside, the rear garden invites you to unwind on its well-maintained lawn or relax on the patio area. The front driveway provides convenient offparking for numerous vehicles. Its location ensures you have easy access to essential amenities and excellent transport links. Discover the pinnacle of family living in this remarkable Finchley residence.

Restricted Height = 282 sq ft / 26.2 sq m