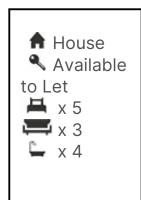

Steeles Road, Belsize Park, London, NW3. | £3,346

- Off Street Parking For One Car
- Reception Room : Dining Room : Conservatory
- Principal Bedroom With En-Suite Bathroom: 4 Further Bedrooms: 4 Further Bathrooms
- Guest Cloakroom

Short Let - A wonderful period property arranged over five floors and refurbished to the highest standard. The property comprises five bedrooms, four receptions and five bathrooms circa 3600 sq ft / 335 sq m and also benefits from high ceilings and a landscaped garden. Steeles Road is superbly situated near the shops and amenities of Belsize Park, Camden and Hampstead Heath.