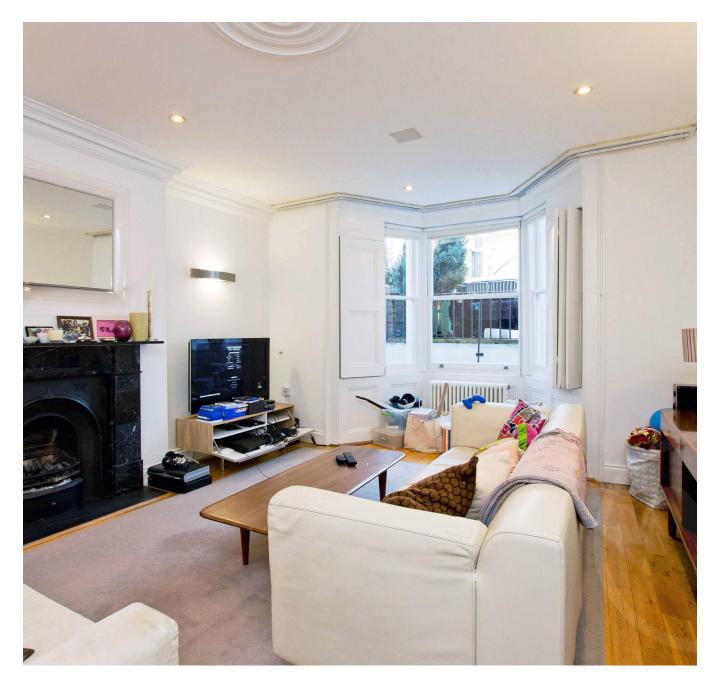

Short Let - A wonderful period property arranged over five floors and refurbished to the highest standard. The property comprises five bedrooms, four receptions and five bathrooms circa 3600 sq ft / 335 sq m and also benefits from high ceilings and a landscaped garden. Steeles Road is superbly situated near the shops and amenities of Belsize Park, Camden and Hampstead Heath.