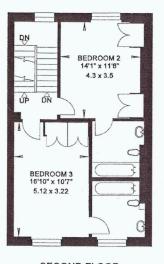

Short Let - A wonderful period property arranged over five floors and refurbished to the highest standard. The property comprises five bedrooms, four receptions and five bathrooms circa 3600 sq ft / 335 sq m and also benefits from high ceilings and a landscaped garden. Steeles Road is superbly situated near the shops and amenities of Belsize Park, Camden and Hampstead Heath.

## 22 STEELES ROAD LONDON NW3

FIRST FLOOR

SECOND FLOOR

THIRD FLOOR

RAISED GROUND FLOOR