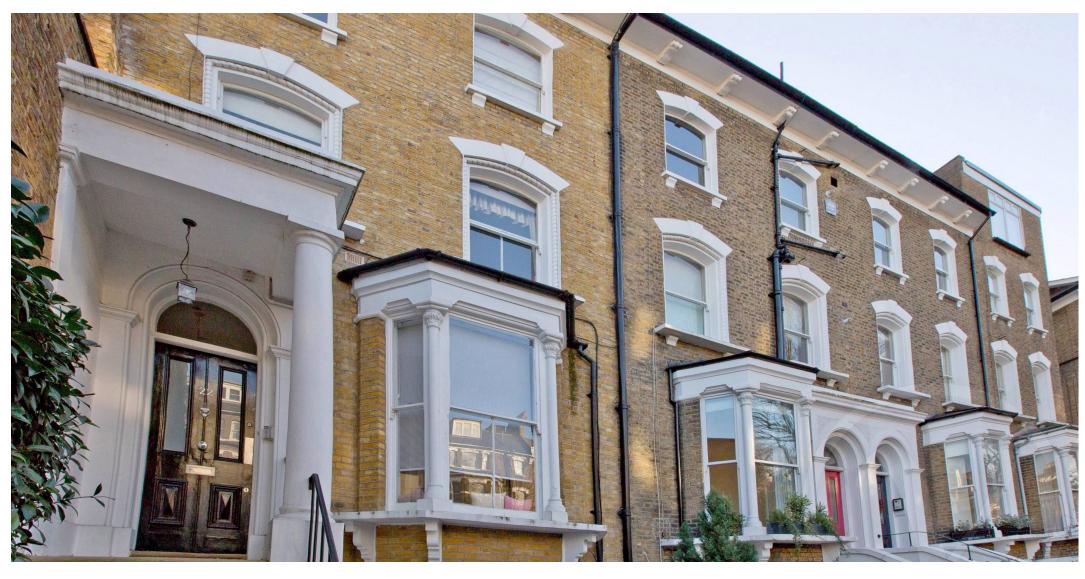

Short Let - A wonderful period property arranged over five floors and refurbished to the highest standard. The property comprises five bedrooms, four receptions and five bathrooms circa 3600 sq ft / 335 sq m and also benefits from high ceilings and a landscaped garden. Steeles Road is superbly situated near the shops and amenities of Belsize Park, Camden and Hampstead Heath.

## 22 STEELES ROAD LONDON NW3

FIRST FLOOR

SECOND FLOOR

THIRD FLOOR

RAISED GROUND FLOOR