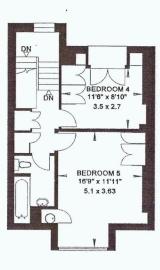

Short Let - A wonderful period property arranged over five floors and refurbished to the highest standard. The property comprises five bedrooms, four receptions and five bathrooms circa 3600 sq ft / 335 sq m and also benefits from high ceilings and a landscaped garden. Steeles Road is superbly situated near the shops and amenities of Belsize Park, Camden and Hampstead Heath.

## 22 STEELES ROAD LONDON NW3

FIRST FLOOR

SECOND FLOOR

THIRD FLOOR

RAISED GROUND FLOOR