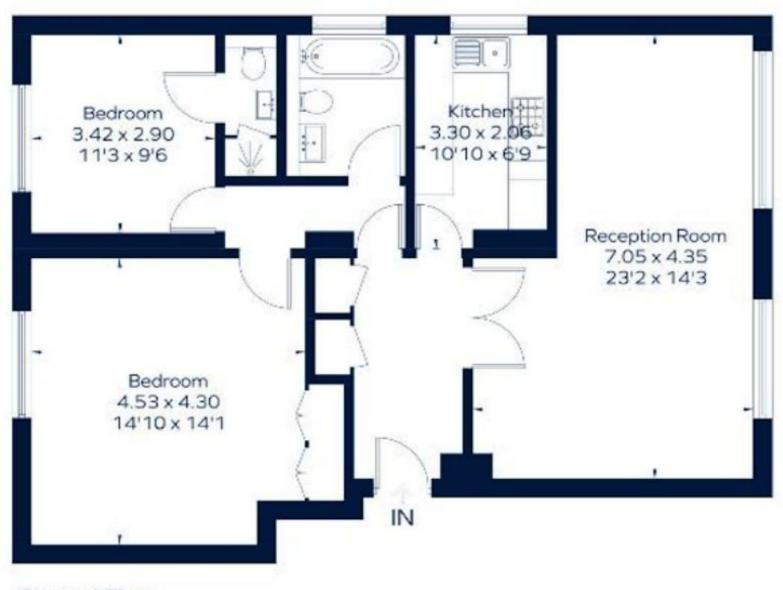

Priory Road, South Hampstead, London NW6 . | \$735,000

- Share Of Freehold
- 900 SQ FT
- Private Communal Gardens
- Lifts

- Low Service Charge
- Private Communal Gardens

"Vita Properties have been tremendously helpful throughout the process of securing/renting my flat. Informative about the property, prompt communication, easy to use dashboard for sharing of information, and pleasant to work with. Highly recommend!"

A bright and spacious two double bedroom, two-bathroom (one ensuite) apartment with high ceilings in a purpose-built block. This property is situated on West Hampstead favoured residential addresses and it is a very short walk to St John's Wood and Maida Vale.

Flooded with natural light throughout the property comprises a spacious reception room with an area to dine, a separate kitchen, two large double bedrooms with two recently refurbished bathrooms and a well maintained private communal garden.

Ground Floor