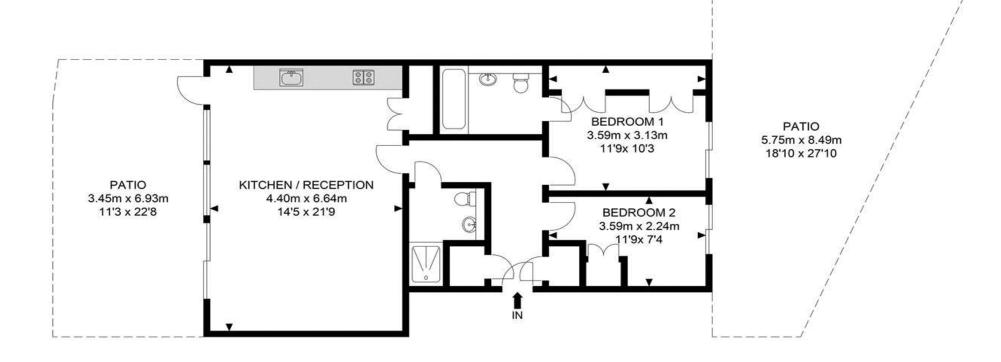

## **Ground Floor**

APPROX. GROSS INTERNAL FLOOR AREA 726.77 SQ FT / 67.52 SQM APPROX. GROSS INTERNAL FLOOR AREA INC. PATIO AREA 1338.70 SQ FT / 124.37 SQM

Whilst every attempt has been made to ensure the accuracy of the floor plan contained here, measurements of doors, windows, rooms and any other items are approximates and no responsibility is taken for any error, omission or mis-statement. this plan is for illustrative purposes only and should be used as such by any prospective purchaser. the service, system and appliances shown have not been tested and no guarantee as to their operability or efficiency can be given.