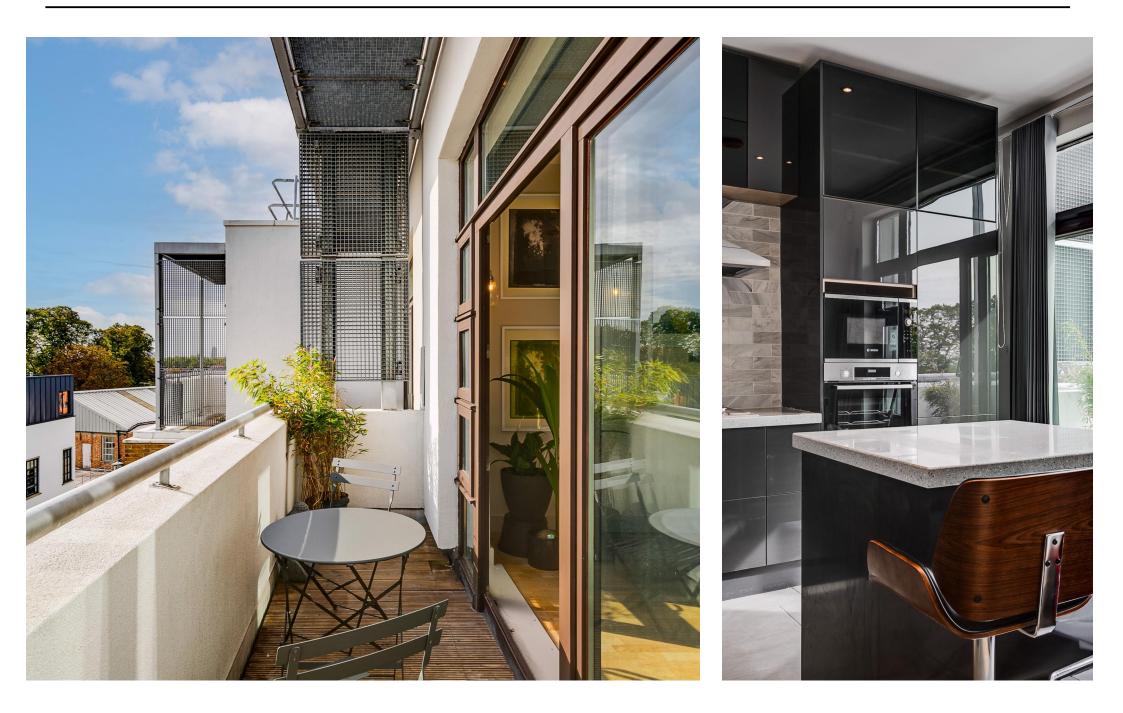

The Penthouse at Kimberley Court, located in highly desirable area, being moments from Queens Park and Kilburn. Its a stunning and rare property offering a spacious living experience with a generous 1226 sqf internal lateral layout. The Penthouse boasts high ceilings, creating an elegant and luxurious throughout. atmosphere The Penthouse comprises of one large side terrace and one balcony, providing ample outdoor space to enjoy the stunning views of the surrounding area. The Penthouse offers a private allocated parking space, a highly sought-after feature in this area. The property has underfloor heating and air conditioning, ensuring comfort all year round. Located just a threeminute walk from Salusbury Road via a coded gate, the Penthouse offers easy access to the bustling high street, filled with a variety of shops, cafes, and restaurants. The Penthouse has two access lift points, providing a high level of convenience and flexibility for residents.