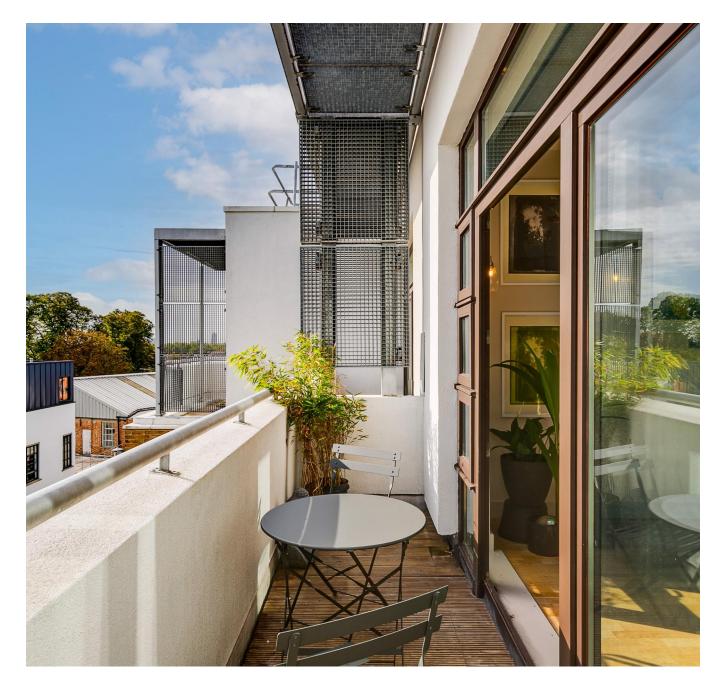

The Penthouse at Kimberley Court, located in highly desirable area, being moments from Queens Park and Kilburn. Its a stunning and rare property offering a spacious living experience with a generous 1226 sqf internal lateral layout. The Penthouse boasts high ceilings, creating an elegant and luxurious throughout. atmosphere The Penthouse comprises of one large side terrace and one balcony, providing ample outdoor space to enjoy the stunning views of the surrounding area. The Penthouse offers a private allocated parking space, a highly sought-after feature in this area. The property has underfloor heating and conditioning, ensuring comfort all year round. Located just a threeminute walk from Salusbury Road via a coded gate, the Penthouse offers easy access to the bustling high street, filled with a variety of shops, cafes, and restaurants. The Penthouse has two access lift points, providing a high level of convenience and flexibility for residents.