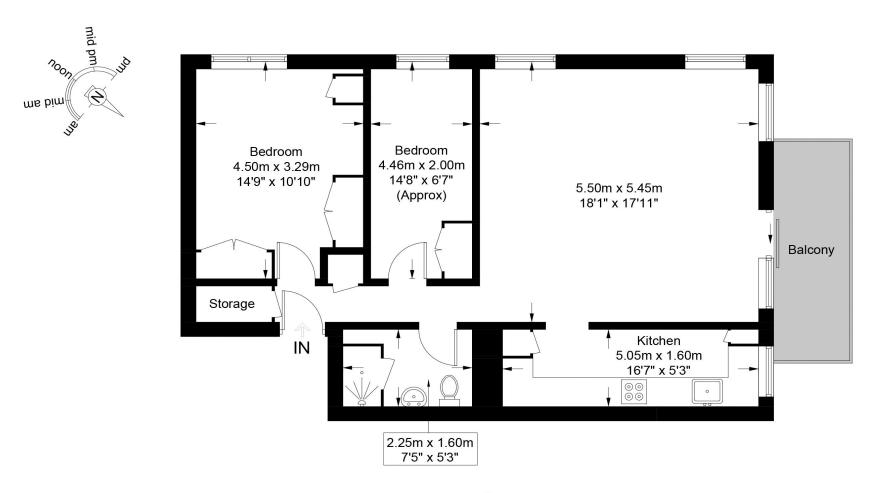

Fifth Floor

This plan is for layout guidance only and is not drawn to scale unless stated. All dimensions, including windows, doors, and the Total Gross Internal Area (GIA), are approximate. For precise measurements, please consult a qualified architect or surveyor before making any decisions based on this plan.