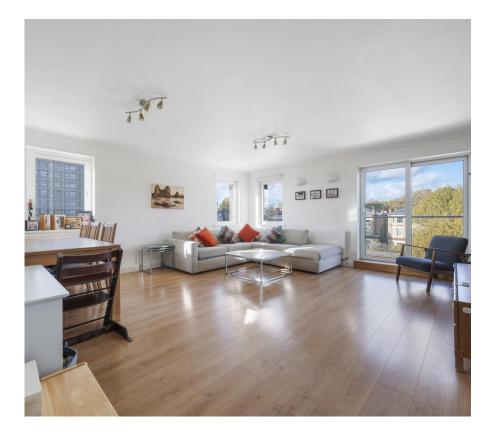

beautifully presented two bedroom apartment located on the fifth floor of this fully refurbished building (with porter and passenger lift) in highly sought-after Primrose Hill, featuring a sizeable balcony with far reaching 'million dollar views' towards Central London's skyline and Primrose Hill park and provides "Off Street" allocated parking space. The property benefits ample storage placed in the hallway, the bright dual aspect reception room is larger than average (as originally incorporated a third bedroom) which offers access to the south facing decked balcony, modern designed kitchen with integrated appliances, two bedrooms, luxurious bathroom with vanity unit. The property features brand new double glazed windows and has been rewired, has a secure entry phone system.