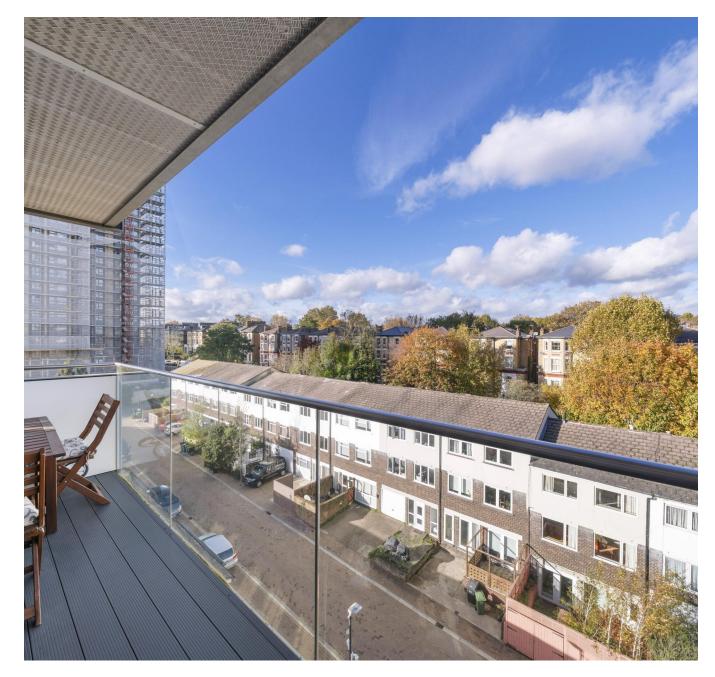

beautifully presented two bedroom apartment located on the fifth floor of this fully refurbished building (with porter and passenger lift) in highly sought-after Primrose Hill, featuring a sizeable balcony with far reaching 'million dollar views' towards Central London's skyline and Primrose Hill park and provides "Off Street" allocated parking space. The property benefits ample storage placed in the hallway, the bright dual aspect reception room is larger than average (as originally incorporated a third bedroom) which offers access to the south facing decked balcony, modern designed kitchen with integrated appliances, two bedrooms, luxurious bathroom with vanity unit. The property features brand new double glazed windows and has been rewired, has a secure entry phone system.