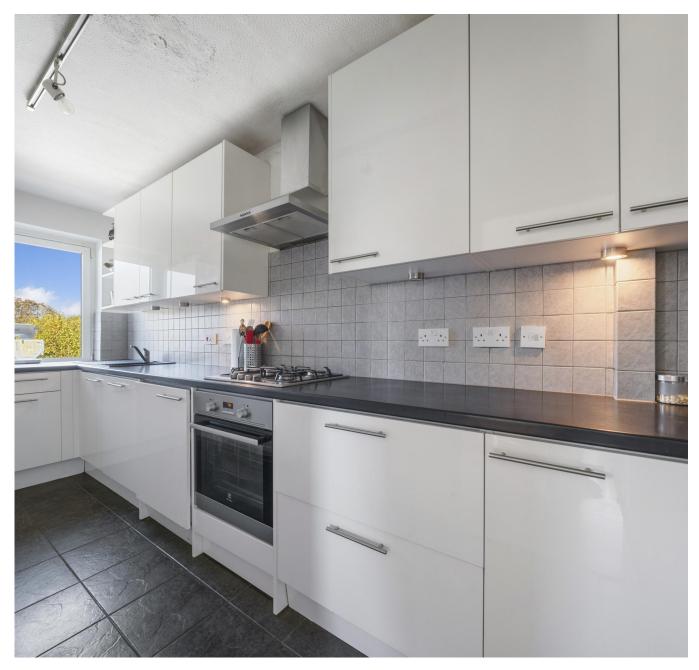

beautifully presented two bedroom apartment located on the fifth floor of this fully refurbished building (with porter and passenger lift) in highly sought-after Primrose Hill, featuring a sizeable balcony with far reaching 'million dollar views' towards Central London's skyline and Primrose Hill park and provides "Off Street" allocated parking space. The property benefits ample storage placed in the hallway, the bright dual aspect reception room is larger than average (as originally incorporated a third bedroom) which offers access to the south facing decked balcony, modern designed kitchen with integrated appliances, two bedrooms, luxurious bathroom with vanity unit. The property features brand new double glazed windows and has been rewired, has a secure entry phone system.