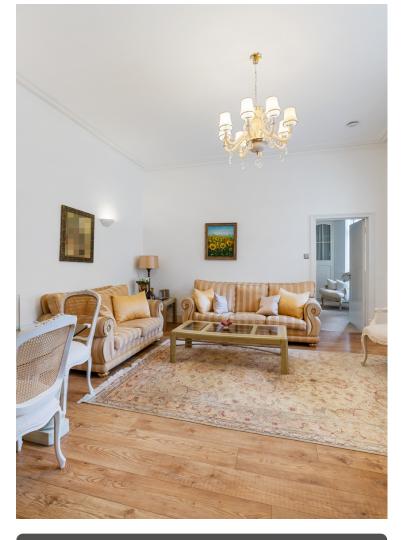

Introducing a charming ground floor apartment nestled in the soughtafter development of Kings Gardens located in West Hampstead. This delightful residence boasts a spacious master bedroom with fitted wardrobes offering fantastic storage, a second well-proportioned bedroom, well-appointed а bathroom, and a welcoming reception offering room, а comfortable and contemporary living space. Upon entering the apartment, you are greeted by a bright and inviting kitchen area and reception room. perfect for entertaining quests or simply unwinding after a long day. The room features large windows that allow plenty of natural light to flood in, creating a warm and airv atmosphere. The well-proportioned bedrooms, provide ample space for relaxation and personalization. They are designed to offer tranguillity and privacy, making them ideal for restful nights and rejuvenating mornings. The apartment also includes sleek bathroom. а complete with high-quality fixtures and fittings. The ground floor location provides easy access to the apartment, making it convenient for residents of all ages.

Additionally, the apartment benefits from a well-maintained communal garden, where residents can enjoy outdoor activities, soak up the sun, or simply take a leisurely stroll. Situated in the highly desirable area of West Hampstead, residents of this apartment enjoy close proximity to a variety of amenities, including shops, cafes, restaurants, and transport links. The location offers easy access to nearby parks and green spaces, providing an ideal balance between city living and peaceful surroundings.