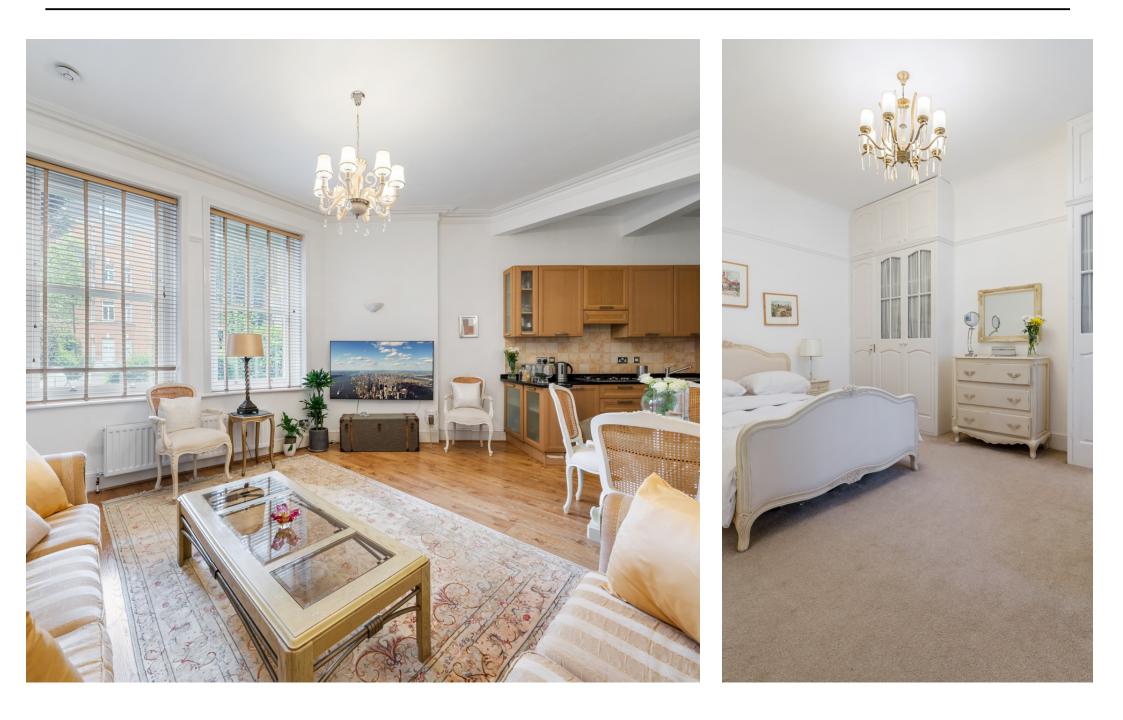

Introducing a charming ground floor apartment nestled in the soughtafter development of Kings Gardens located in West Hampstead. This delightful residence boasts a spacious master bedroom with fitted wardrobes offering fantastic storage, a second well-proportioned bedroom, well-appointed а bathroom, and a welcoming reception offering room, а comfortable and contemporary living space. Upon entering the apartment, you are greeted by a bright and inviting kitchen area and reception room. perfect for entertaining quests or simply unwinding after a long day. The room features large windows that allow plenty of natural light to flood in, creating a warm and airv atmosphere. The well-proportioned bedrooms, provide ample space for relaxation and personalization. They are designed to offer tranguillity and privacy, making them ideal for restful nights and rejuvenating mornings. The apartment also includes sleek bathroom. а complete with high-quality fixtures and fittings. The ground floor location provides easy access to the apartment, making it convenient for residents of all ages.