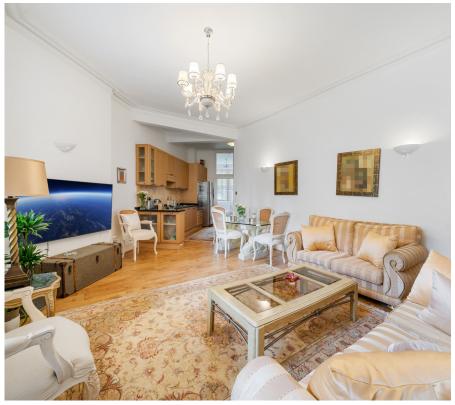

Introducing a charming ground floor apartment nestled in the soughtafter development of Kings Gardens located in West Hampstead. This delightful residence boasts a spacious master bedroom with fitted wardrobes offering fantastic storage, a second well-proportioned bedroom, well-appointed а bathroom, and a welcoming reception offering room, а comfortable and contemporary living space. Upon entering the apartment, you are greeted by a bright and inviting kitchen area and reception room. perfect for entertaining quests or simply unwinding after a long day. The room features large windows that allow plenty of natural light to flood in, creating a warm and airv atmosphere. The well-proportioned bedrooms, provide ample space for relaxation and personalization. They are designed to offer tranguillity and privacy, making them ideal for restful nights and rejuvenating mornings. The apartment also includes sleek bathroom. а complete with high-quality fixtures and fittings. The ground floor location provides easy access to the apartment, making it convenient for residents of all ages.