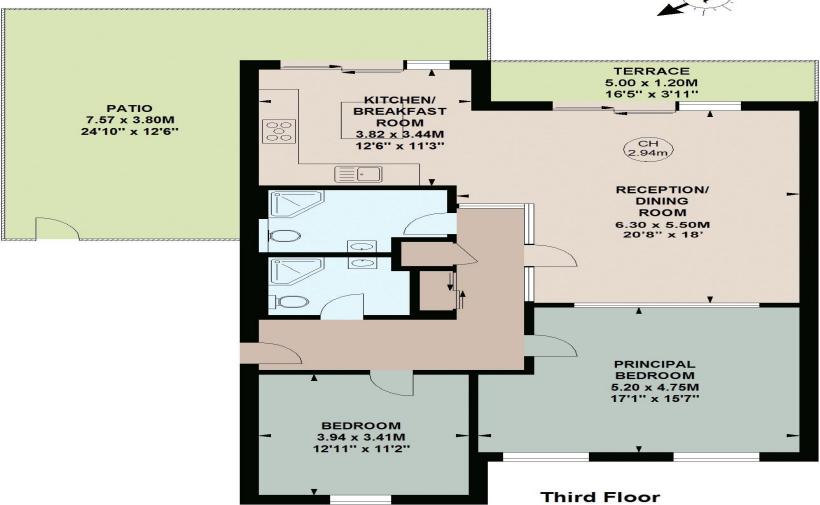

## **Kimberley Court, NW6**

Approximate gross internal area

113.9 sq m /1226 sq ft

The floor plan is not to scale and measurements and areas shown are approximate and therefore should be used for illustrative purposes only. The plan has been prepared in accordance with the RICS code of Measuring Practice and whilst we have confidence in the information produced, it must not be relied on. If there is any aspect of particular importance, you should carry out or commission your own inspection of the property.