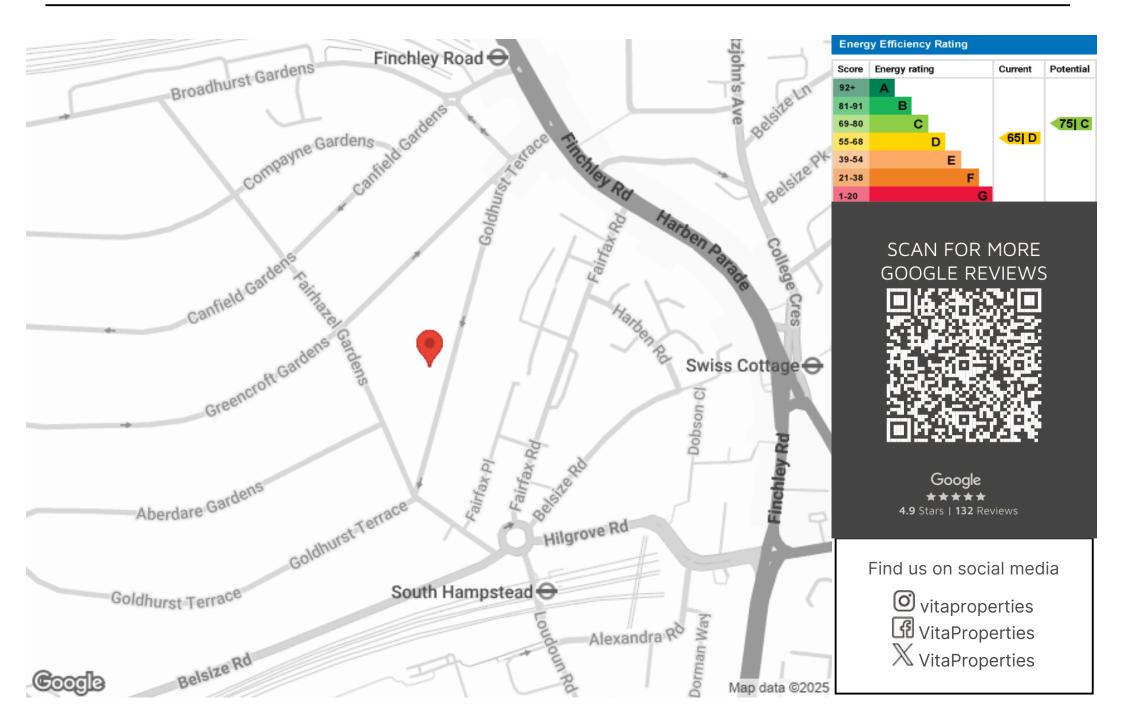

Goldhurst Terrace, South Hampstead, London NW6 | £3,500,000

- Six Bedrooms
- Over 3400 SQFT
- Mark Wilkson kitchen equipped with Sub-Zero and Miele appliances
- Home Cinema and Gym

- Off Street Parking
- Heart of South Hampstead with Excellent Transport Links