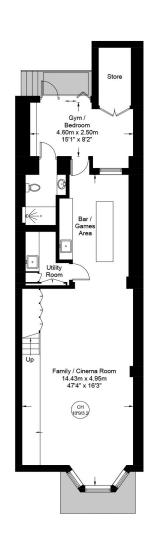

## **Goldhurst Terrace, NW6**

Approximate Gross Internal Area = 3468 sq ft / 322.18 sq m (Including Eaves Storage) Eaves Storage = 120.0 sq ft / 11.15 sq m

= Reduced headroom below 1.5m / 5'0

**Lower Ground Floor** 

Raised Ground Floor

First Floor

Second Floor

Third Floor