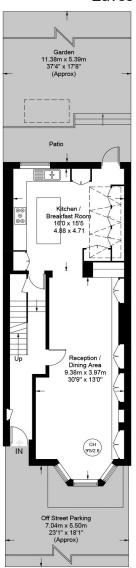

## **Goldhurst Terrace, NW6**

Approximate Gross Internal Area = 3468 sq ft / 322.18 sq m (Including Eaves Storage) Eaves Storage = 120.0 sq ft / 11.15 sq m

= Reduced headroom below 1.5m / 5'0

**Lower Ground Floor** 

Raised Ground Floor

First Floor

Second Floor

Third Floor