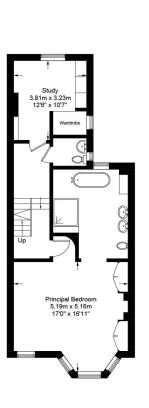

## **Goldhurst Terrace, NW6**

Approximate Gross Internal Area = 3468 sq ft / 322.18 sq m (Including Eaves Storage) Eaves Storage = 120.0 sq ft / 11.15 sq m

= Reduced headroom below 1.5m / 5'0

**Lower Ground Floor** 

Raised Ground Floor

First Floor

Second Floor

Third Floor