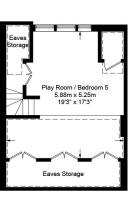

## **Goldhurst Terrace, NW6**

Approximate Gross Internal Area = 3468 sq ft / 322.18 sq m (Including Eaves Storage) Eaves Storage = 120.0 sq ft / 11.15 sq m

= Reduced headroom below 1.5m / 5'0

**Lower Ground Floor** 

Raised Ground Floor

First Floor

Second Floor

Third Floor