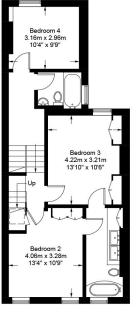

## **Goldhurst Terrace, NW6**

Approximate Gross Internal Area = 3468 sq ft / 322.18 sq m (Including Eaves Storage) Eaves Storage = 120.0 sq ft / 11.15 sq m

= Reduced headroom below 1.5m / 5'0

**Lower Ground Floor** 

Raised Ground Floor

First Floor

Second Floor

Third Floor