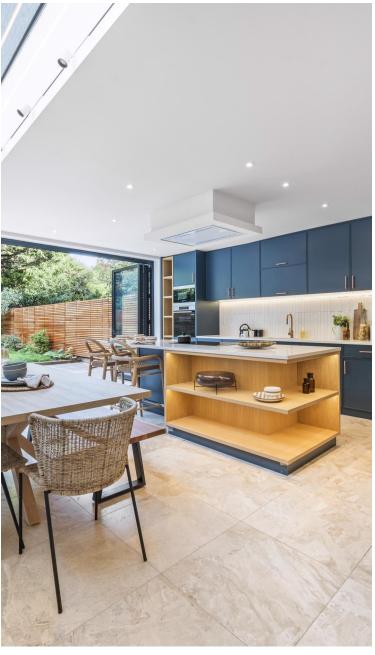

A beautifully installed kitchen stands as a masterpiece, boasting top-of-the-line stainless steel appliances, lustrous granite Prepare culinary delights in style, while the adjoining breakfast nook presents a delightful spot to relish tranquil mornings amidst the captivating landscaped garden.

countertops, and custom joinery

"that's epitomizes sea with their network of buyers. When the sale of my flat fell through (twice) they worked extremely hard to find new bayers in a difficult market - thank you!"