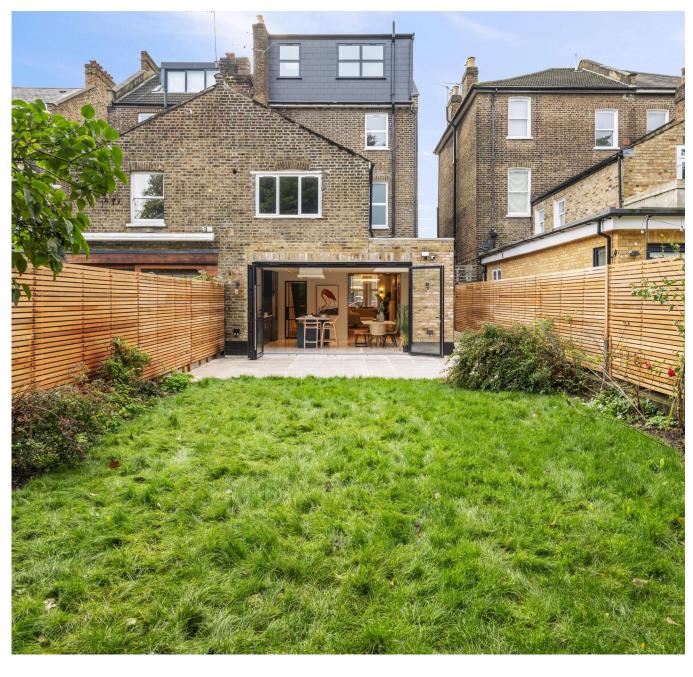

Fordwych Road, West Hampstead, London NW2. | £2,765

- Bespoke Joinery
- Solar Heating
- Landscaped Garden
- Italian Tiles

- Large Living Space
- 2 Off Street Parking Spaces

"Vita Properties have been tremendously helpful throughout the process of securing/renting my flat. Informative about the property, prompt communication, easy to use dashboard for sharing of information, and pleasant to work with. Highly recommend!"

Beyond the grand foyer lies a sprawling double reception area that bathes in natural light, fostering a welcoming atmosphere for unforgettable gatherings and cherished family moments. The open-plan layout embraces modernity, harmoniously uniting the living and dining spaces for an expansive and versatile entertainment zone.