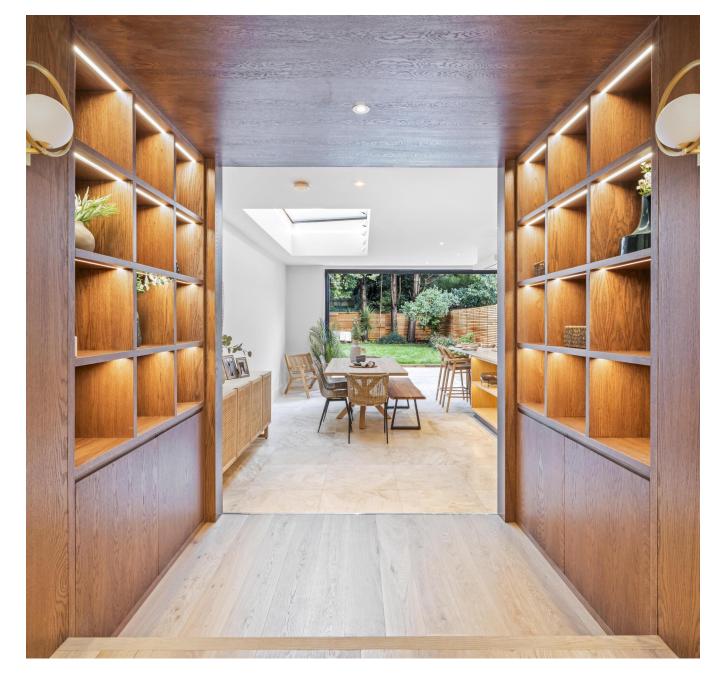

A beautifully installed kitchen stands as a masterpiece, boasting top-of-the-line stainless steel appliances, lustrous granite Prepare culinary delights in style, while the adjoining breakfast nook presents a delightful spot to relish tranquil mornings amidst the captivating landscaped garden.