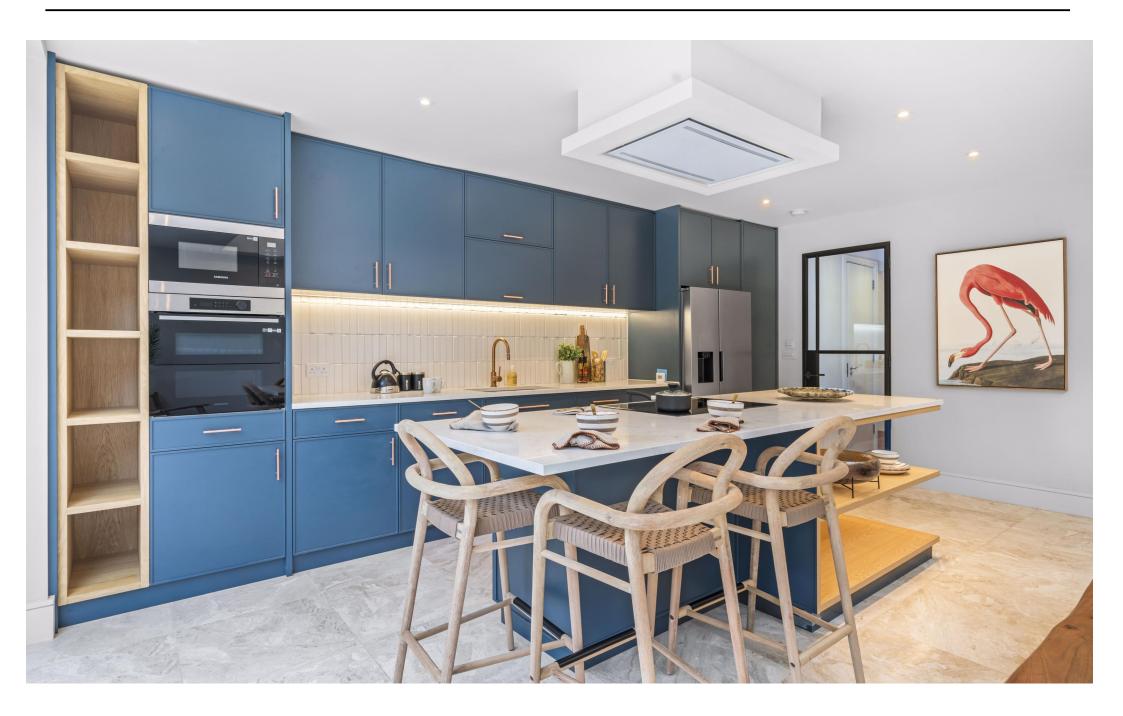

A beautifully installed kitchen stands as a masterpiece, boasting top-of-the-line stainless steel appliances, lustrous granite Prepare culinary delights in style, while the adjoining breakfast nook presents a delightful spot to relish tranquil mornings amidst the captivating landscaped garden.

countertops, and custom joinery

"that's epitomizes sea with their network of buyers. When the sale of my flat fell through (twice) they worked extremely hard to find new bayers in a difficult market - thank you!"