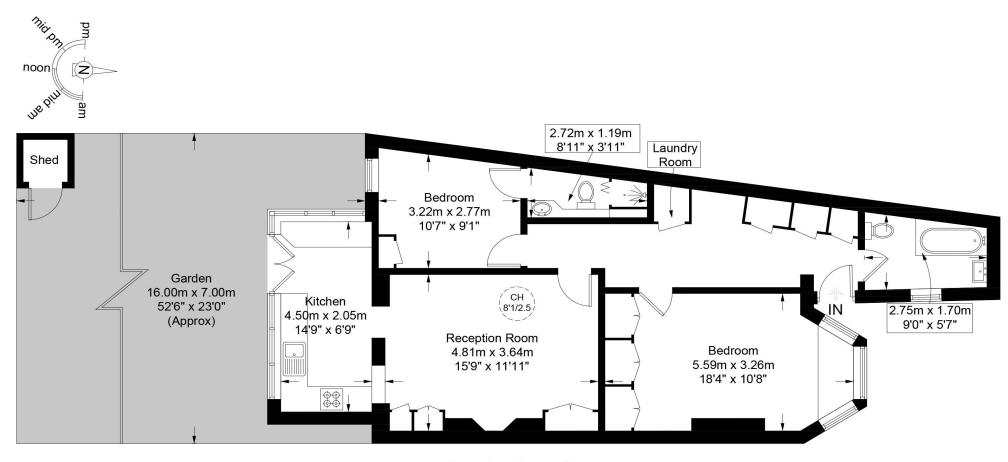

Available May 1st 2025 - Nestled within an elegant period conversion buildina. this garden-level apartment presents a tranquil urban retreat in the sought-after West Hampstead neighborhood. Featuring two bedrooms and two bathrooms, this residence offers a thoughtfully designed layout that promotes seamless flow throughout the space.

The master bedroom boasts impressive dimensions, complemented by floor-to-ceiling wardrobes for ample storage and convenient access to the family bathroom. The second bedroom is versatile, offering ample space for a double bed or serving as an excellent home office, complete with its own en-suite bathroom.

In addition to its array of features, this garden-level apartment includes the convenience of a separate utility room, complete with a washing machine and dryer, facilitating effortless day-to-day living. The reception room exudes character and charm, creating a welcoming ambiance.

At the rear, you'll find a modern open-plan kitchen, seamlessly integrating with your private, low-maintenance garden – an ideal setting for moments of outdoor tranquility.

Recent upgrades, such as a new roof and guttering, attest to the property's structural integrity. Double-glazed windows enhance both energy efficiency and comfort. Abundant storage options throughout the apartment further enhance its practicality, truly making it a place to call home.

**Garden Level** 