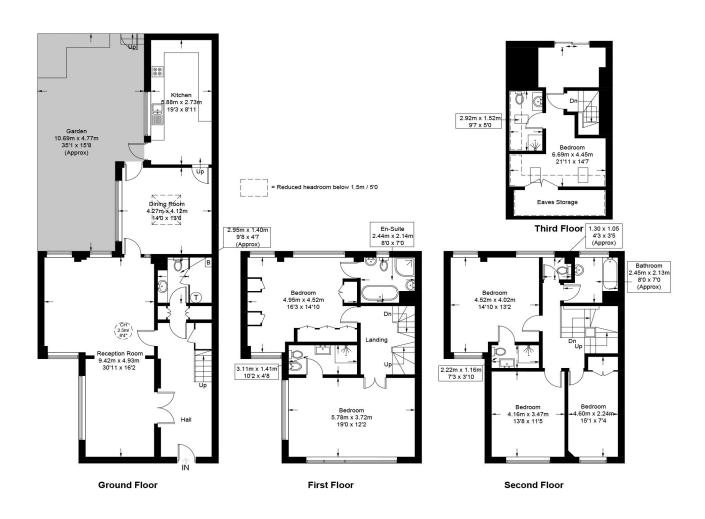

Welcome to an exceptional family home in the heart of St. John's Wood, immediately available and ready to become your family's home. This spacious end-of-terrace house offers an expansive family accommodation thoughtfully distributed over four floors. Nestled within the serene and private enclave of Middle Field, this property boasts a host of captivating features. Our property enjoys a prime location within the highly sought-after St. John's Wood community, just half a mile away from the bustling St. John's Wood Underground Station and the vibrant St. John's Wood High Street. This convenient proximity to essential amenities and transportation hubs ensures unparalleled ease of living for residents. The around floor seamlessly features three interconnected reception rooms, creating a perfect setting for gatherings and cherished family moments. The kitchen, complete with access to a charming private walled patio, caters to the desires of culinary enthusiasts and those seeking outdoor relaxation. This property boasts an impressive

The first floor is home to two spacious double bedrooms, each graced with its own en suite bathroom for the utmost comfort and privacy. On the second floor, you'll find three more well-appointed bedrooms, one of which includes an en suite, complemented by two additional bathrooms. Finally, the top floor offers a serene double bedroom with its en suite bathroom, creating an idyllic retreat for residents. Two Garages also come with the house

## St Johns Wood, NW8

**Restricted Height** = 114 sq ft / 10.6 sq m