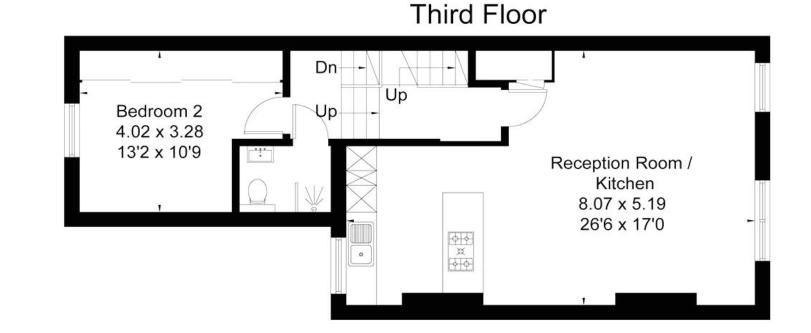

"Vita Properties is a very professional agency. My experience with them was incredible and the entire team was very helpful and kind throughout the renting process. I'd highly recommend!"

Approximate IPMS2 Floor Area = 84.1 sq m / 905 sq ft (Excluding Void) Limited Use Area = 7.1 sq m / 76 sq ft For identification only. Not to scale. © Fourwalls Group

Up

IN

= Reduced head height below 1.5m

## First Floor Second Floor