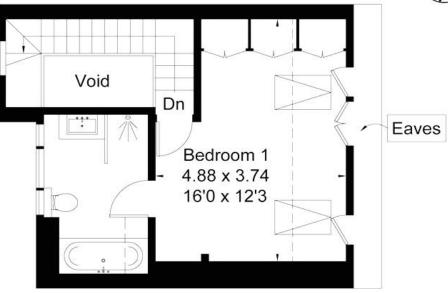

"Vita Properties is a very professional agency. My experience with them was incredible and the entire team was very helpful and kind throughout the renting process. I'd highly recommend!"

Approximate IPMS2 Floor Area = 84.1 sq m / 905 sq ft (Excluding Void) Limited Use Area = 7.1 sq m / 76 sq ft For identification only. Not to scale. © Fourwalls Group

Up

IN

= Reduced head height below 1.5m

## First Floor Second Floor