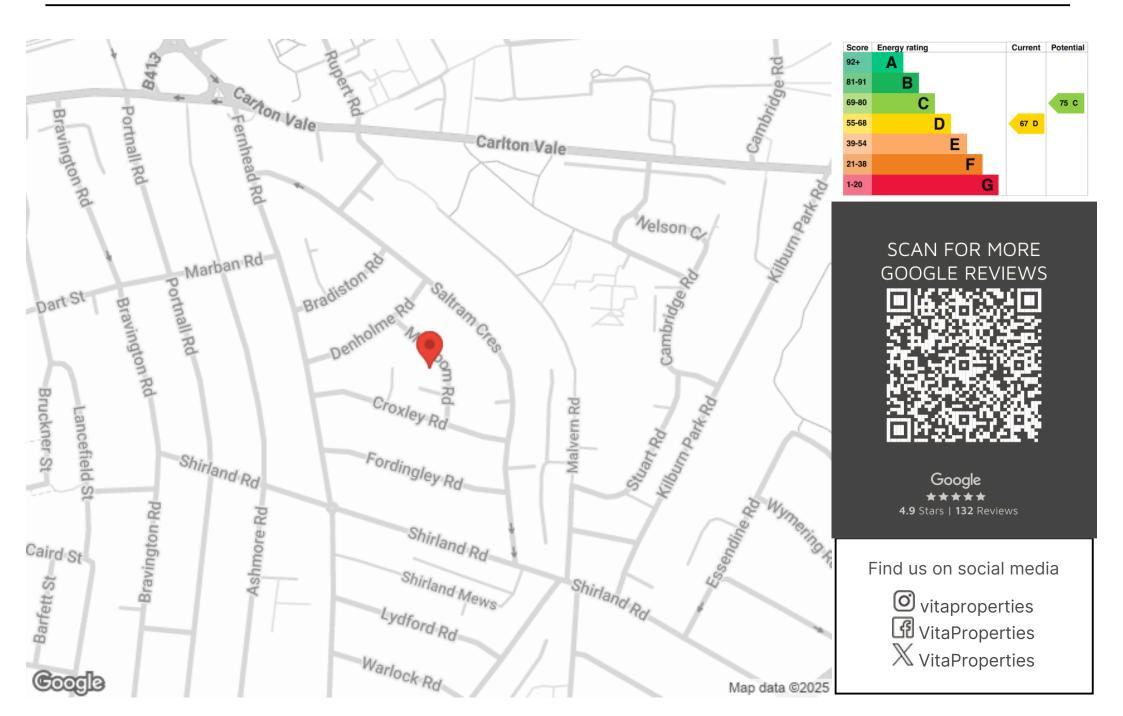

This stylish top floor duplex apartment is situated in a lovely period conversion on Macroom Road which is a guiet tree-lined residential road in Queens Park. Accommodation comprises а spacious open plan kitchen/living area, principle bedroom with large en-suite bathroom and a further double bedroom and shower room. The property benefits from an abundance of natural light and has tastefully decorated been throughout. Queens Park is a stunning location in West London and fast becoming one of the trendiest neighborhoods in London, a place where bohemium ambience meets a luxurious lifestyle.