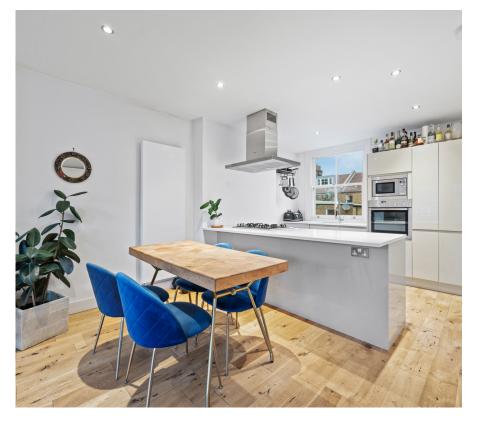

This stylish top floor duplex apartment is situated in a lovely period conversion on Macroom Road which is a guiet tree-lined residential road in Queens Park. Accommodation comprises а spacious open plan kitchen/living area, principle bedroom with large en-suite bathroom and a further double bedroom and shower room. The property benefits from an abundance of natural light and has tastefully decorated been throughout. Queens Park is a stunning location in West London and fast becoming one of the trendiest neighborhoods in London, a place where bohemium ambience meets a luxurious lifestyle.