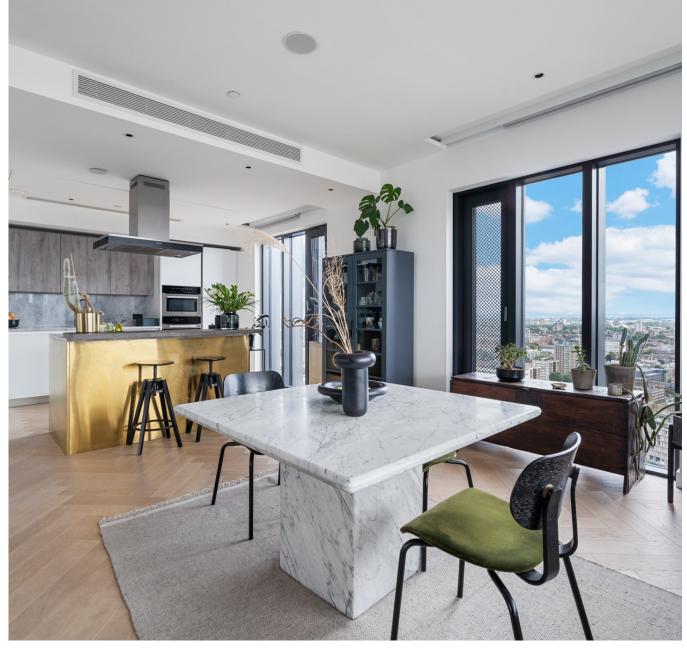

Available immediately – The Makers Building: An Urban Retreat in Shoreditch – Nestled amidst the vibrant energy of Shoreditch and the financial district of the City of London.

The Makers Building rises as a prestigious 28-storey development, providing a tranquil sanctuary within the bustling capital. Designed with meticulous attention to detail by Avanti Architects, this exceptional gracefully blends structure contemporary elements with the warehouse typology its surroundings, catering the to discerning preferences of its residents.. The Penthouse, a pinnacle of opulence and refinement, spans over 2300 sqft, featuring three bedrooms, bathrooms, a quest W/C, and aweinspiring floor-to-ceiling windows that bathe the living spaces in an abundance of natural light, creating an inviting and airy ambiance irrespective of weather conditions. The allure of the Penthouse extends to the landscaped west-facing roof gardens, offering breathtaking vistas and serene moments, ideal for relaxation and entertainment. It

Unparalleled attention to detail graces the Penthouse, featuring herringbone flooring, elegant quartz worktops and Miele stone appliances in the kitchen, and honed Italian marble in bathrooms, elevating every aspect of this opulent abode. Generously proportioned bedrooms benefit from full-height glazing, allowing an influx of natural liaht.