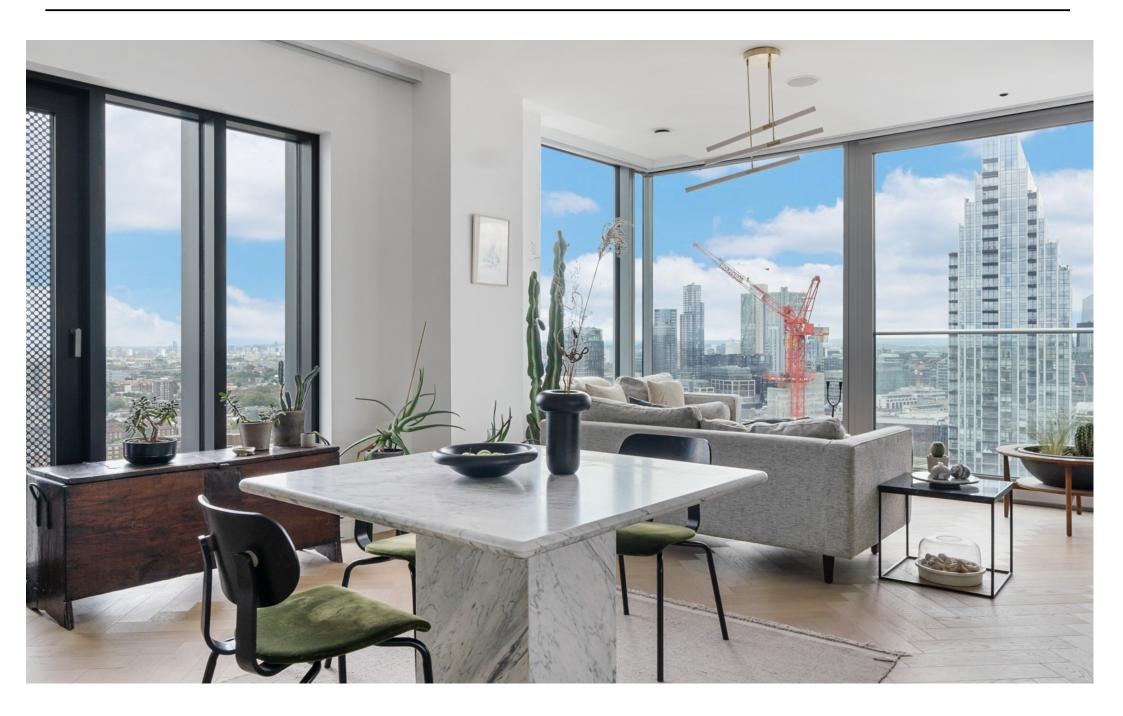

Available immediately – The Makers Building: An Urban Retreat in Shoreditch – Nestled amidst the vibrant energy of Shoreditch and the financial district of the City of London.

The Makers Building rises as a prestigious 28-storey development, providing a tranquil sanctuary within the bustling capital. Designed with meticulous attention to detail by Avanti Architects, this exceptional gracefully blends structure contemporary elements with the warehouse typology its surroundings, catering the to discerning preferences of its residents.. The Penthouse, a pinnacle of opulence and refinement, spans over 2300 sqft, featuring three bedrooms, bathrooms, a quest W/C, and aweinspiring floor-to-ceiling windows that bathe the living spaces in an abundance of natural light, creating an inviting and airy ambiance irrespective of weather conditions. The allure of the Penthouse extends to the landscaped west-facing roof gardens, offering breathtaking vistas and serene moments, ideal for relaxation and entertainment. It

Unparalleled attention to detail graces the Penthouse, featuring herringbone flooring, elegant quartz worktops and Miele stone appliances in the kitchen, and honed Italian marble in bathrooms, elevating every aspect of this opulent abode. Generously proportioned bedrooms benefit from full-height glazing, allowing an influx of natural liaht.