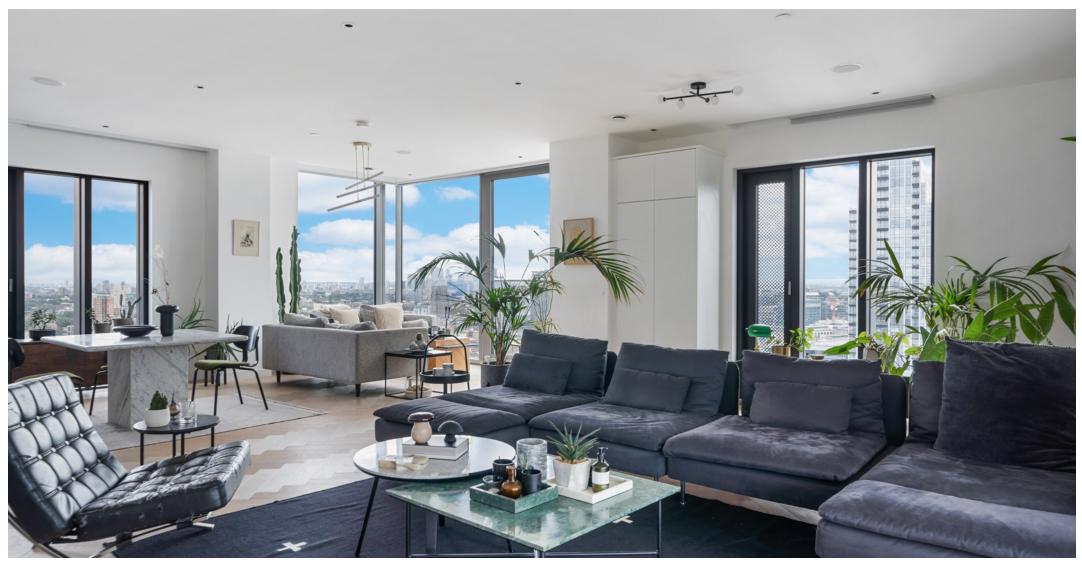

Available immediately – The Makers Building: An Urban Retreat in Shoreditch – Nestled amidst the vibrant energy of Shoreditch and the financial district of the City of London.

The Makers Building rises as a prestigious 28-storey development, providing a tranquil sanctuary within the bustling capital. Designed with meticulous attention to detail by Avanti Architects, this exceptional gracefully blends structure contemporary elements with the warehouse typology its surroundings, catering the to discerning preferences of its residents.. The Penthouse, a pinnacle of opulence and refinement, spans over 2300 sqft, featuring three bedrooms, bathrooms, a quest W/C, and aweinspiring floor-to-ceiling windows that bathe the living spaces in an abundance of natural light, creating an inviting and airy ambiance irrespective of weather conditions. The allure of the Penthouse extends to the landscaped west-facing roof gardens, offering breathtaking vistas and serene moments, ideal for relaxation and entertainment. It

Unparalleled attention to detail graces the Penthouse, featuring herringbone flooring, elegant quartz worktops and Miele stone appliances in the kitchen, and honed Italian marble in bathrooms, elevating every aspect of this opulent abode. Generously proportioned bedrooms benefit from full-height glazing, allowing an influx of natural liaht.