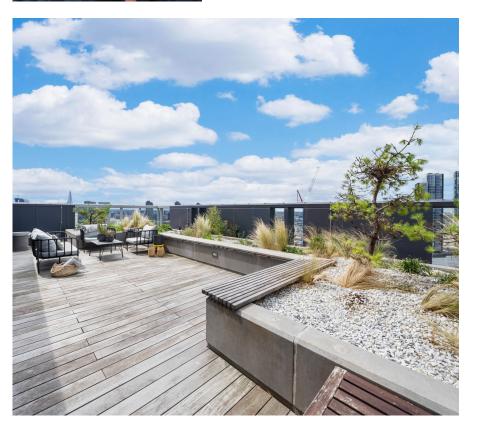

Makers, Jasper Walk, Islington, London Nl | \$8,667

- Gym, Treatment room & Cinema
- 7 year NHBC warranty
- Penthouse
- Underfloor heating

- Library lounge and garden lounge
- 2 residents' roof gardens
- Private Terrace

Available immediately – The Makers Building: An Urban Retreat in Shoreditch – Nestled amidst the vibrant energy of Shoreditch and the financial district of the City of London.

The Makers Building rises as a prestigious 28-storey development, providing a tranquil sanctuary within the bustling capital. Designed with meticulous attention to detail by Avanti Architects, this exceptional gracefully blends structure contemporary elements with the warehouse typology its surroundings, catering the to discerning preferences of its residents.. The Penthouse, a pinnacle of opulence and refinement, spans over 2300 sqft, featuring three bedrooms, bathrooms, a quest W/C, and aweinspiring floor-to-ceiling windows that bathe the living spaces in an abundance of natural light, creating an inviting and airy ambiance irrespective of weather conditions. The allure of the Penthouse extends to the landscaped west-facing roof gardens, offering breathtaking vistas and serene moments, ideal for relaxation and entertainment. It