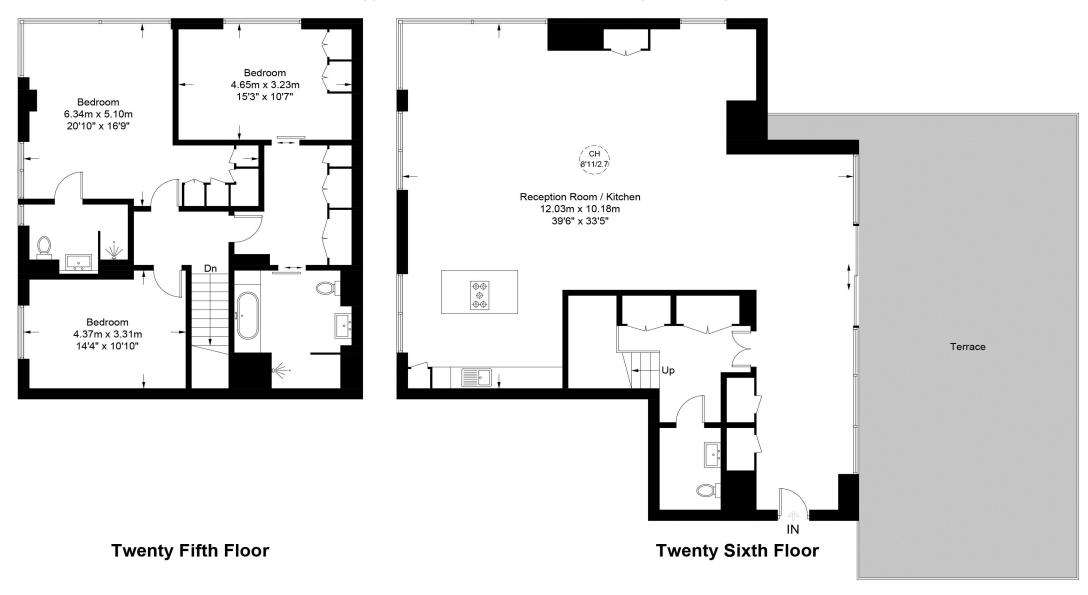

## Makers Building, N1

Approximate Gross Internal Area = 2354 sq ft / 218.7 sq m