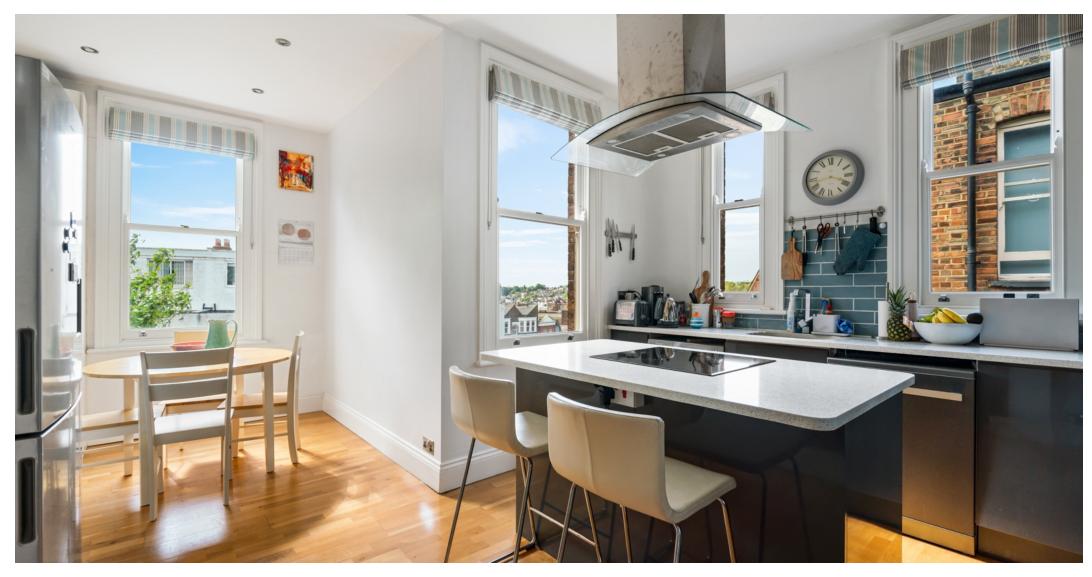

Stunning bright lateral bedroom, one bathroom apartment placed on the third floor of this glorious redbrick mansion block, situated on one of West Hampstead's most desirable tree lined streets. The apartment Large modern comprises of: kitchen, sunny reception room with large bay window, a modern fully tiled bathroom. Further benefits include access to communal gardens. Harvard Court is perfectly situated to West Hampstead & Finchley Road Stations (Jubilee Line) whilst also being moments away from the fashionable high street boutique's, restaurants and amenities.