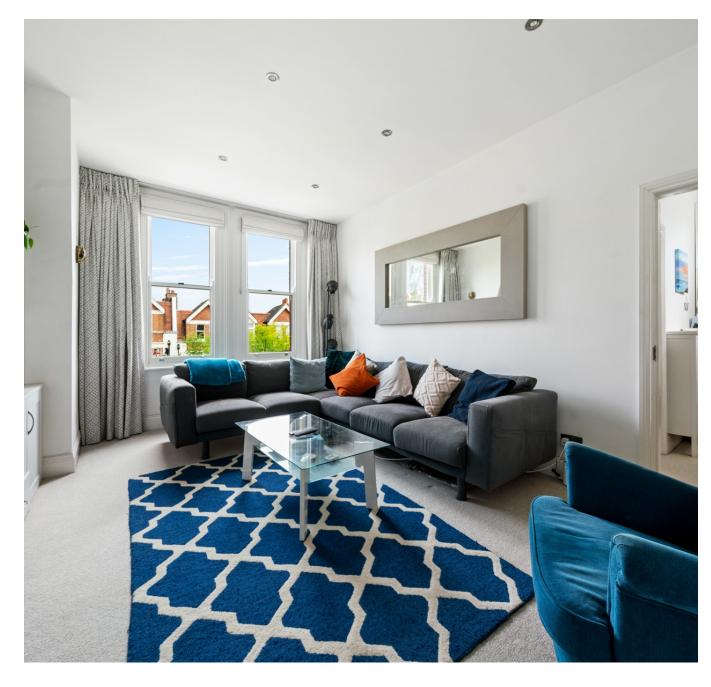

Stunning bright lateral bedroom, one bathroom apartment placed on the third floor of this glorious redbrick mansion block, situated on one of West Hampstead's most desirable tree lined streets. The apartment Large modern comprises of: kitchen, sunny reception room with large bay window, a modern fully tiled bathroom. Further benefits include access to communal gardens. Harvard Court is perfectly situated to West Hampstead & Finchley Road Stations (Jubilee Line) whilst also being moments away from the fashionable high street boutique's, restaurants and amenities.