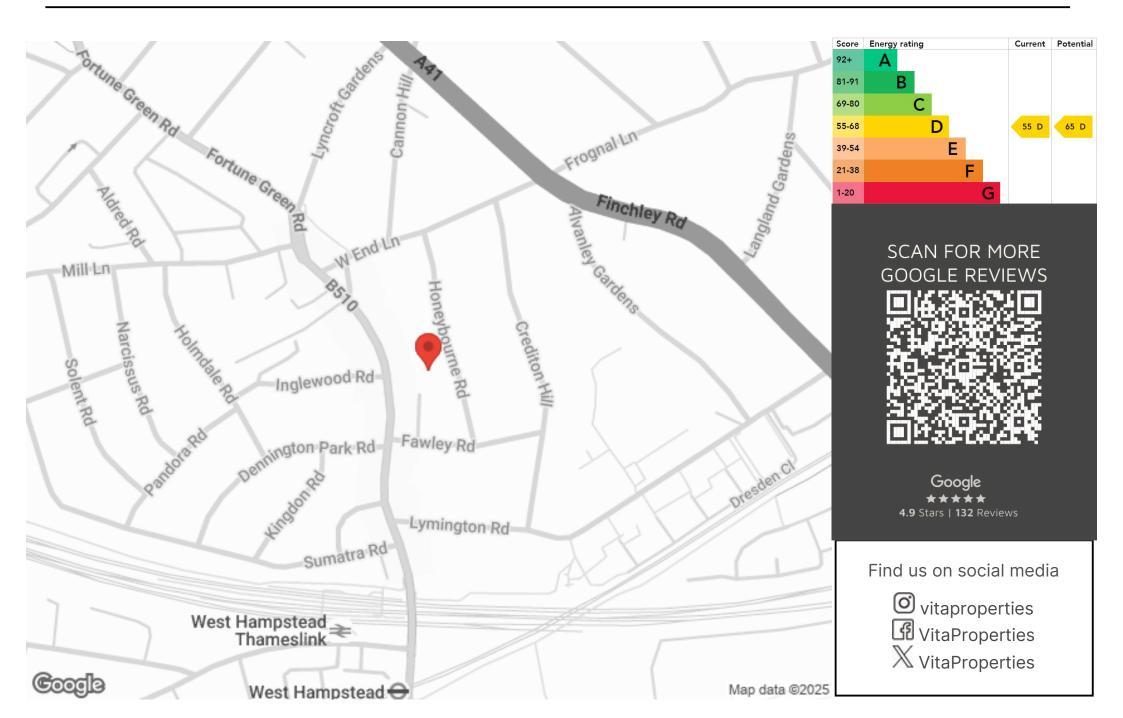

Harvard Court, Honeybourne Road, West Hampstead, London NW6 . | £875,000

- Turn Key
- Fantastic Location
- Modern
- Bright

- Communal Gardens
- Chain Free

"Vita Properties have been tremendously helpful throughout the process of securing/renting my flat. Informative about the property, prompt communication, easy to use dashboard for sharing of information, and pleasant to work with. Highly recommend!"

Stunning bright lateral bedroom, one bathroom apartment placed on the third floor of this glorious redbrick mansion block, situated on one of West Hampstead's most desirable tree lined streets. The apartment Large modern comprises of: kitchen, sunny reception room with large bay window, a modern fully tiled bathroom. Further benefits include access to communal gardens. Harvard Court is perfectly situated to West Hampstead & Finchley Road Stations (Jubilee Line) whilst also being moments away from the fashionable high street boutique's, restaurants and amenities.