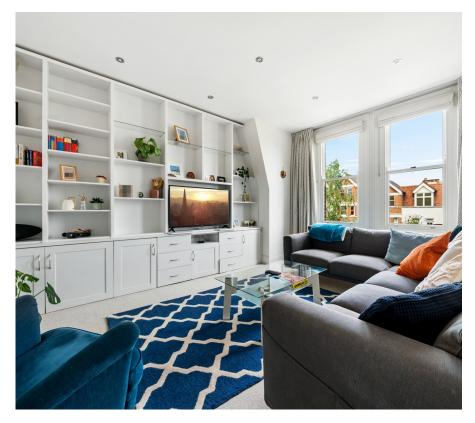

Stunning bright lateral bedroom, one bathroom apartment placed on the third floor of this glorious redbrick mansion block, situated on one of West Hampstead's most desirable tree lined streets. The apartment Large modern comprises of: kitchen, sunny reception room with large bay window, a modern fully tiled bathroom. Further benefits include access to communal gardens. Harvard Court is perfectly situated to West Hampstead & Finchley Road Stations (Jubilee Line) whilst also being moments away from the fashionable high street boutique's, restaurants and amenities.