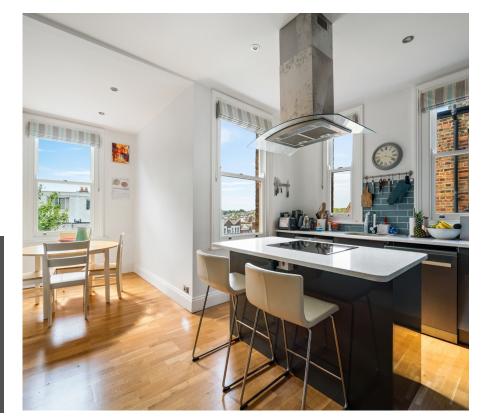

Stunning bright lateral three bedroom, one bathroom apartment placed on the third floor of this glorious redbrick mansion block, situated of on one West Hampstead's most desirable tree lined streets. The apartment Large modern comprises of: kitchen, sunny reception room with large bay window, a modern fully tiled bathroom. Further benefits include access to communal gardens. Harvard Court is perfectly situated to West Hampstead & Finchley Road Stations (Jubilee Line) whilst also being moments away from the fashionable high street boutique's, restaurants and amenities.