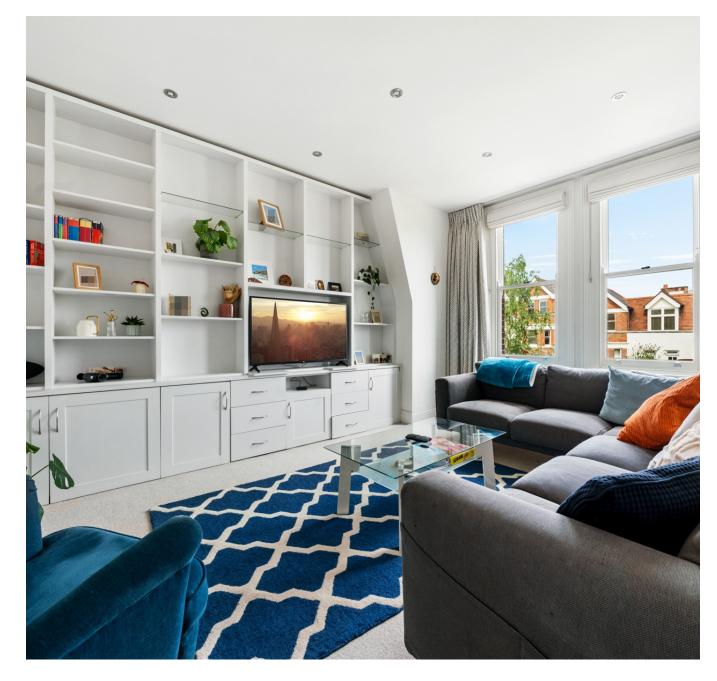

Stunning bright lateral three bedroom, one bathroom apartment placed on the third floor of this glorious redbrick mansion block, situated of on one West Hampstead's most desirable tree lined streets. The apartment Large modern comprises of: kitchen, sunny reception room with large bay window, a modern fully tiled bathroom. Further benefits include access to communal gardens. Harvard Court is perfectly situated to West Hampstead & Finchley Road Stations (Jubilee Line) whilst also being moments away from the fashionable high street boutique's, restaurants and amenities.