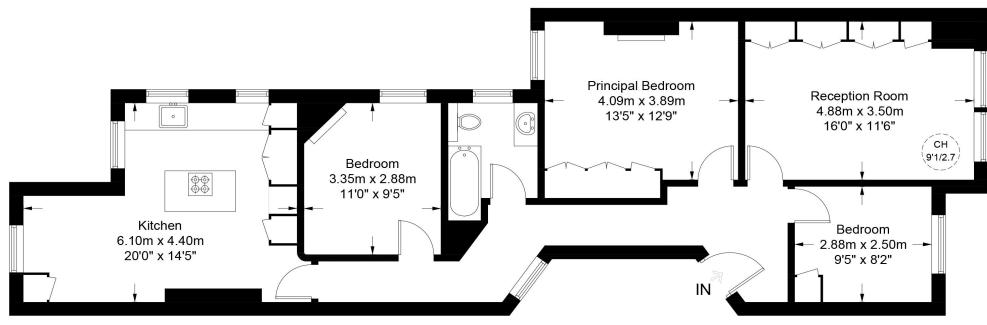

## **Harvard Court, NW6**

Approximate Gross Internal Area = 1001 sq ft / 93 sq m

**Third Floor** 