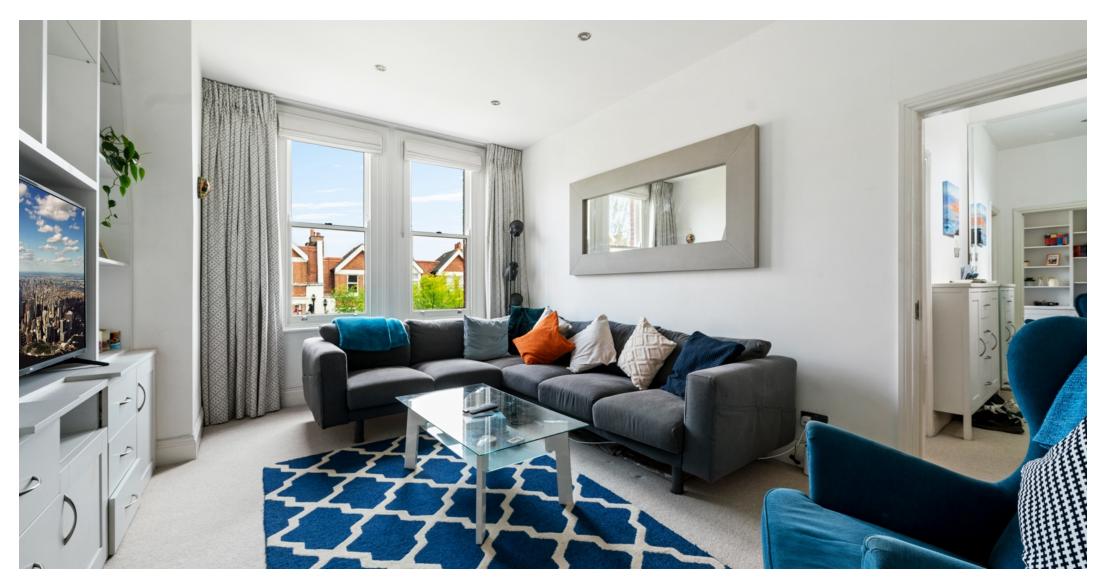

Stunning bright lateral three bedroom, one bathroom apartment placed on the third floor of this glorious redbrick mansion block, situated of on one West Hampstead's most desirable tree lined streets. The apartment Large modern comprises of: kitchen, sunny reception room with large bay window, a modern fully tiled bathroom. Further benefits include access to communal gardens. Harvard Court is perfectly situated to West Hampstead & Finchley Road Stations (Jubilee Line) whilst also being moments away from the fashionable high street boutique's, restaurants and amenities.