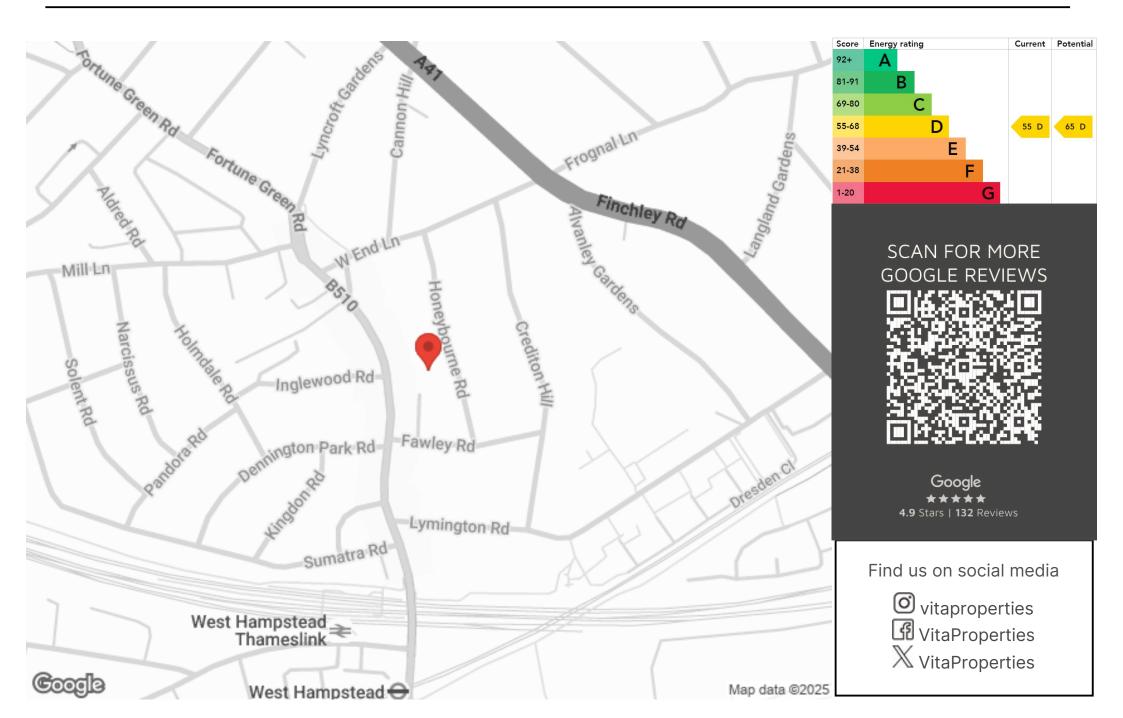

Harvard Court, Honeybourne Road, West Hampstead, London NW6 . | £750

- Turn Key
- Fantastic Location
- Modern
- Bright

- Communal Gardens
- Available from 31 October 2023

"Vita Properties have been tremendously helpful throughout the process of securing/renting my flat. Informative about the property, prompt communication, easy to use dashboard for sharing of information, and pleasant to work with. Highly recommend!"

Stunning bright lateral three bedroom, one bathroom apartment placed on the third floor of this glorious redbrick mansion block, situated of on one West Hampstead's most desirable tree lined streets. The apartment Large modern comprises of: kitchen, sunny reception room with large bay window, a modern fully tiled bathroom. Further benefits include access to communal gardens. Harvard Court is perfectly situated to West Hampstead & Finchley Road Stations (Jubilee Line) whilst also being moments away from the fashionable high street boutique's, restaurants and amenities.

Available from 31 October 2023

Zoe Browne

zoe.browne@vitaproperties.uk +44 7908 713629

"I was very impressed with Vita and their network of buyers. When the sale of my flat fell through (twice) they worked extremely hard to find new buyers in a difficult market - thank you!"