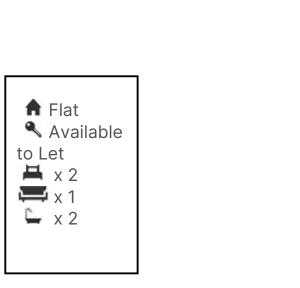

The Mount, Hampstead Village, London NW3 . |  $\mathfrak{L}1,000$ 

- Period Conversion
- Close To Hampstead Heath
- Close To Hampstead Village
- Roof Terrace

- Interior Designed
- Available 23 October 2023
- Council tax E £1619 per annum