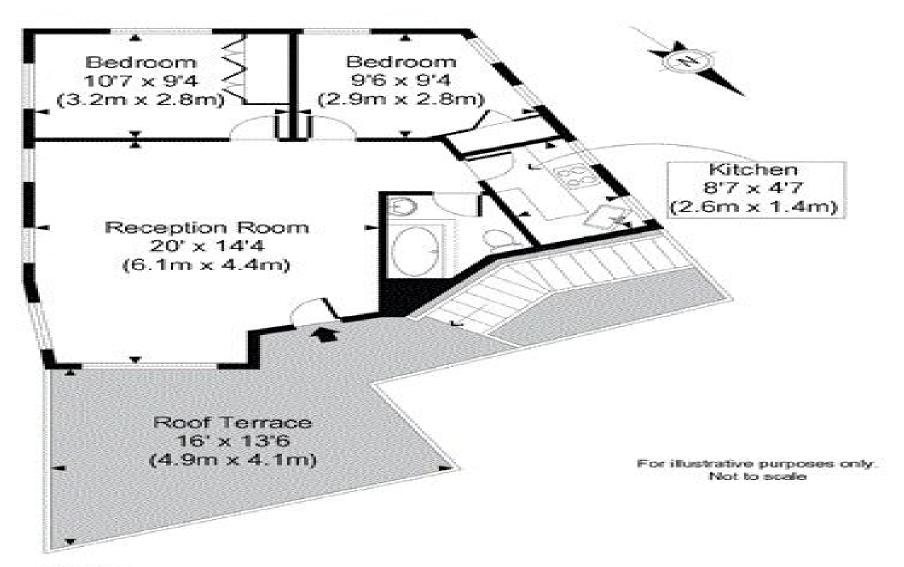

a difficult market - thank you!"





"Working with Vita properties has been a smooth experience! No complaints at all. Our letting agent, Diana has been fantastic and very helpful throughout the whole process. I would highly recommend both Vita properties and Diana."



"I used Vita properties to find a flat recently and it was an overall professional, personalised and positive experience. Saira went the extra mile to accommodate to our needs and quick to help us whenever possible."



MORE INFO, PICTURES, CONTACT ON OUR WEBSITE





"Vita Properties is a very professional agency. My experience with them was incredible and the entire team was very helpful and kind throughout the renting process. I'd highly recommend!"



THE MOUNT
NW3
Approximate gross internal area 556 sq ft - 52 sq m



First Floor