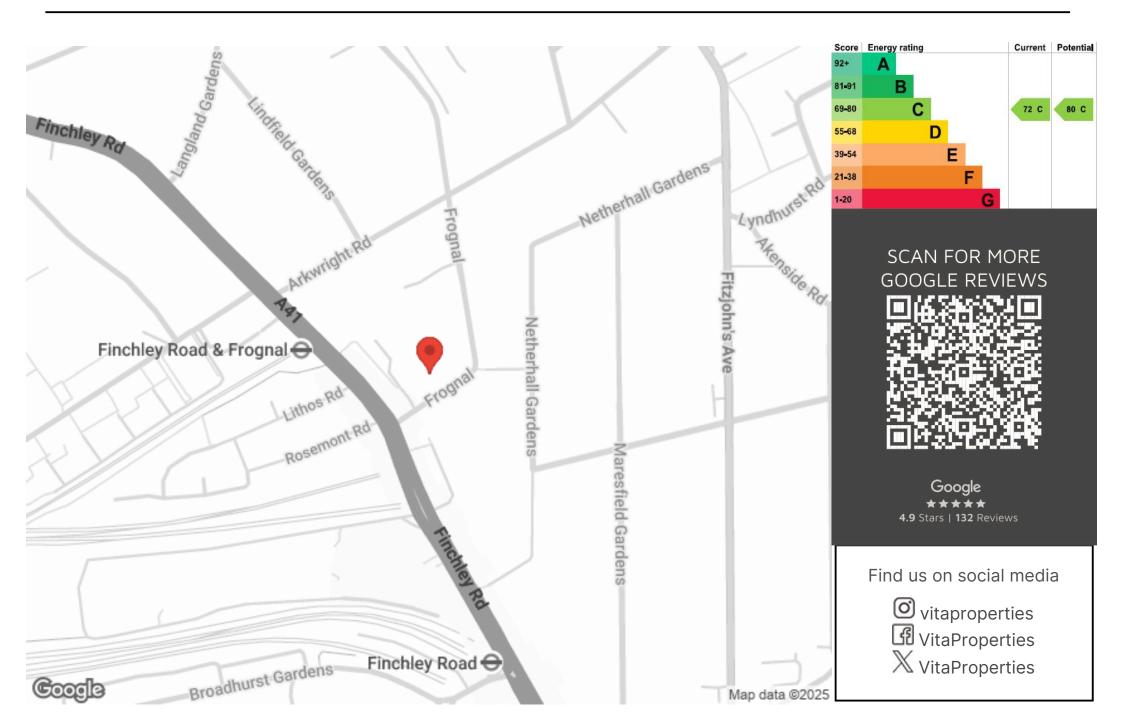

Ideally located at the southern end of Frognal, we are pleased to bring to the market this superb three bedroom apartment (1189 sqft/110.5 sq m) with a private south facing patio garden. The accommodation comprises a bright and spacious 31' reception room, separate fully fitted kitchen, dining area, principal bedroom with en-suite shower room, two further bedrooms and family bathroom. The ideal location of the property gives access to the boutiques and fine eateries of Hampstead village, whilst an excellent range of amenities and public transport connections are on your doorstep along Finchley Road (Jubilee and Metropolitan lines).