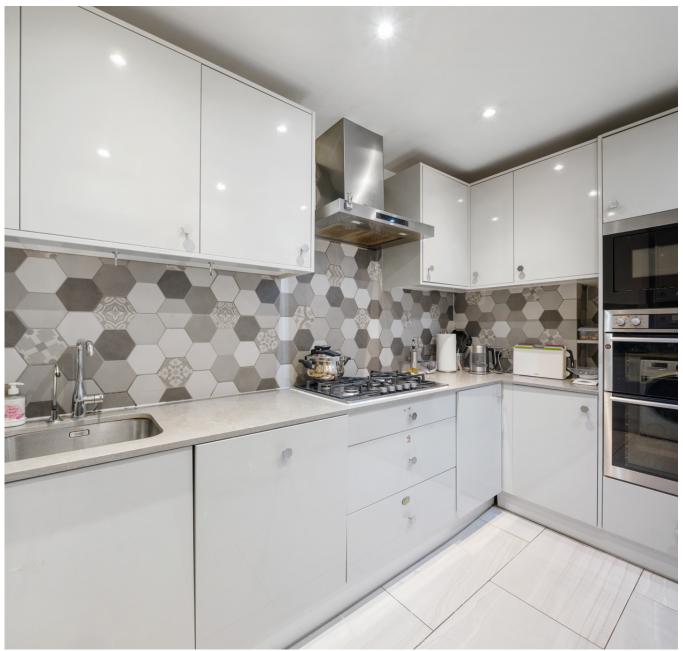

Ideally located at the southern end of Frognal, we are pleased to bring to the market this superb three bedroom apartment (1189 sqft/110.5 sq m) with a private south facing patio garden. The accommodation comprises a bright and spacious 31' reception room, separate fully fitted kitchen, dining area, principal bedroom with en-suite shower room, two further bedrooms and family bathroom. The ideal location of the property gives access to the boutiques and fine eateries of Hampstead village, whilst an excellent range of amenities and public transport connections are on your doorstep along Finchley Road (Jubilee and Metropolitan lines).