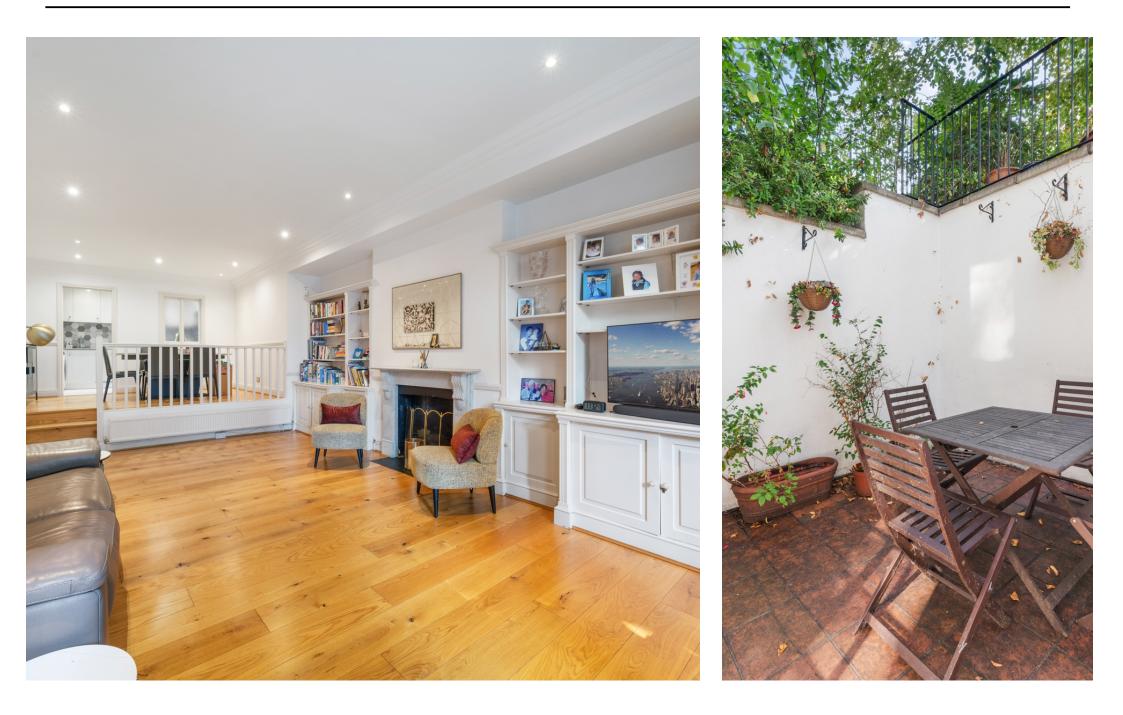

## Frognal, Hampstead, London NW3 | £899,999

- Period Conversion
- 31' Reception Room
- Separate Kitchen
- Dining Area

- Principal Bedroom with En-suite
- Two Further Bedrooms
- Shower Room
- Private South Facing Patio Garden

Ideally located at the southern end of Frognal, we are pleased to bring to the market this superb three bedroom apartment (1189 sqft/110.5 sq m) with a private south facing patio garden. The accommodation comprises a bright and spacious 31' reception room, separate fully fitted kitchen, dining area, principal bedroom with en-suite shower room, two further bedrooms and family bathroom. The ideal location of the property gives access to the boutiques and fine eateries of Hampstead village, whilst an excellent range of amenities and public transport connections are on your doorstep along Finchley Road (Jubilee and Metropolitan lines).