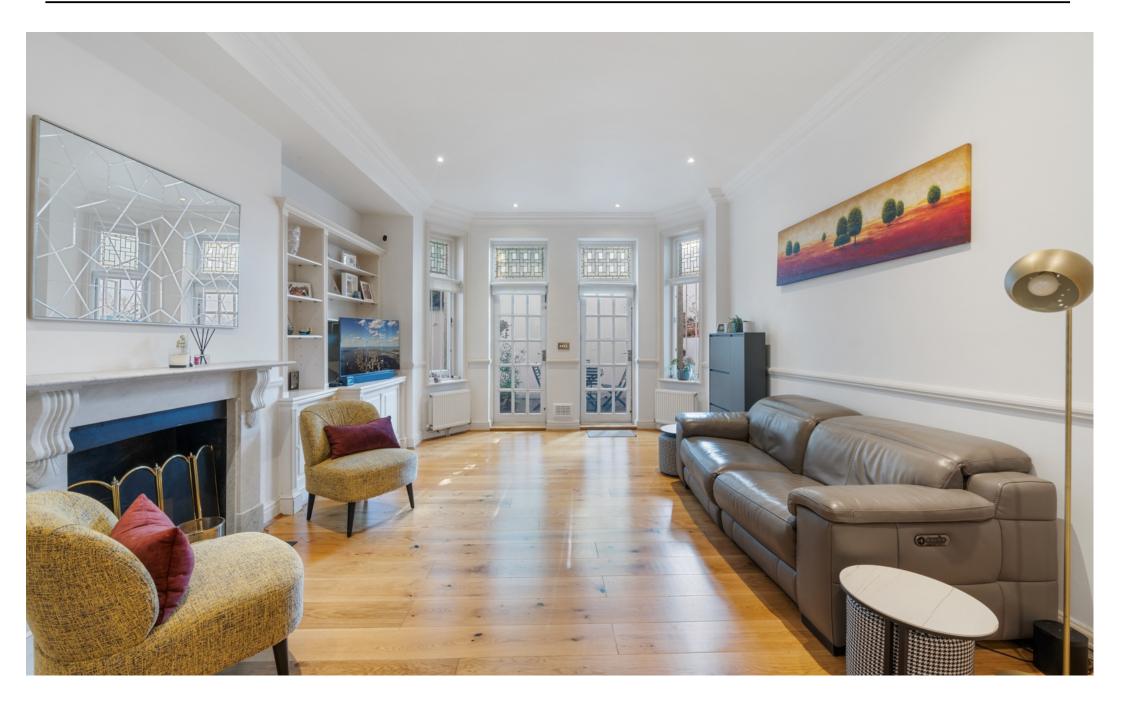

## Frognal, Hampstead, London NW3 | £899,999

- Period Conversion
- 31' Reception Room
- Separate Kitchen
- Dining Area

- Principal Bedroom with En-suite
- Two Further Bedrooms
- Shower Room
- Private South Facing Patio Garden

Ideally located at the southern end of Frognal, we are pleased to bring to the market this superb three bedroom apartment (1189 sqft/110.5 sq m) with a private south facing patio garden. The accommodation comprises a bright and spacious 31' reception room, separate fully fitted kitchen, dining area, principal bedroom with en-suite shower room, two further bedrooms and family bathroom. The ideal location of the property gives access to the boutiques and fine eateries of Hampstead village, whilst an excellent range of amenities and public transport connections are on your doorstep along Finchley Road (Jubilee and Metropolitan lines).