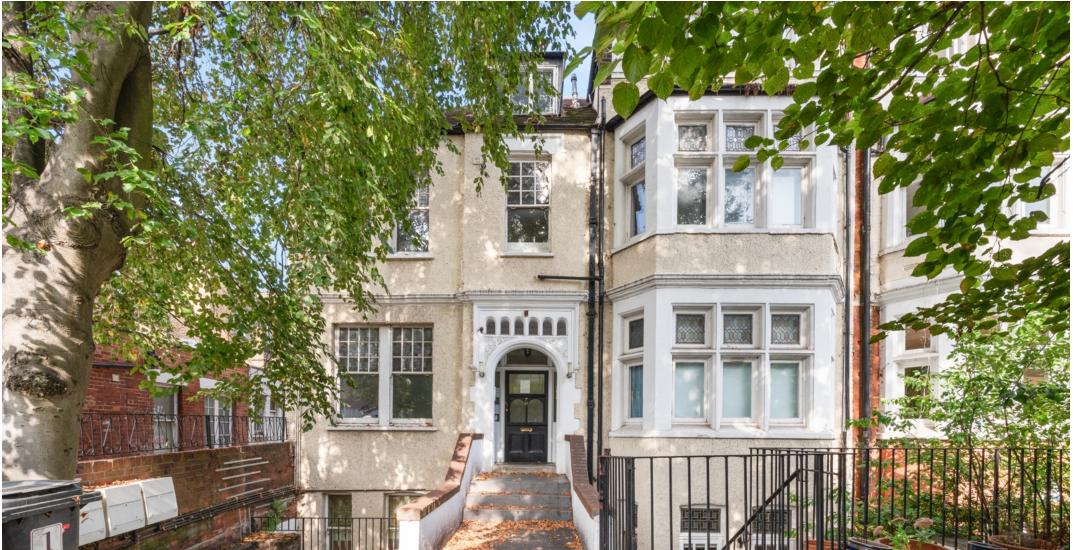

## Frognal, Hampstead, London NW3 | £899,999

- Period Conversion
- 31' Reception Room
- Separate Kitchen
- Dining Area

- Principal Bedroom with En-suite
- Two Further Bedrooms
- Shower Room
- Private South Facing Patio Garden

Ideally located at the southern end of Frognal, we are pleased to bring to the market this superb three bedroom apartment (1189 sqft/110.5 sq m) with a private south facing patio garden. The accommodation comprises a bright and spacious 31' reception room, separate fully fitted kitchen, dining area, principal bedroom with en-suite shower room, two further bedrooms and family bathroom. The ideal location of the property gives access to the boutiques and fine eateries of Hampstead village, whilst an excellent range of amenities and public transport connections are on your doorstep along Finchley Road (Jubilee and Metropolitan lines).