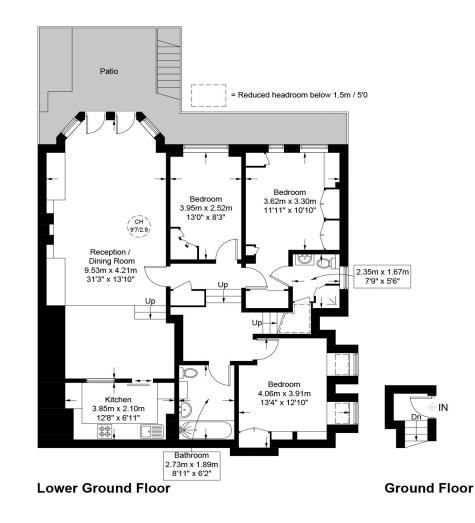

## Frognal, Hampstead, London NW3 | £899,999

- Period Conversion
- 31' Reception Room
- Separate Kitchen
- Dining Area

- Principal Bedroom with En-suite
- Two Further Bedrooms
- Shower Room
- Private South Facing Patio Garden

Ideally located at the southern end of Frognal, we are pleased to bring to the market this superb three bedroom apartment (1189 sqft/110.5 sq m) with a private south facing patio garden. The accommodation comprises a bright and spacious 31' reception room, separate fully fitted kitchen, dining area, principal bedroom with en-suite shower room, two further bedrooms and family bathroom. The ideal location of the property gives access to the boutiques and fine eateries of Hampstead village, whilst an excellent range of amenities and public transport connections are on your doorstep along Finchley Road (Jubilee and Metropolitan lines).

This plan is for layout guidance only and is not drawn to scale unless stated. All dimensions, including windows, doors, and the Total Gross Internal Area (GIA), are approximate. For precise measurements, please consult a qualified architect or surveyor before making any decisions based on this plan.