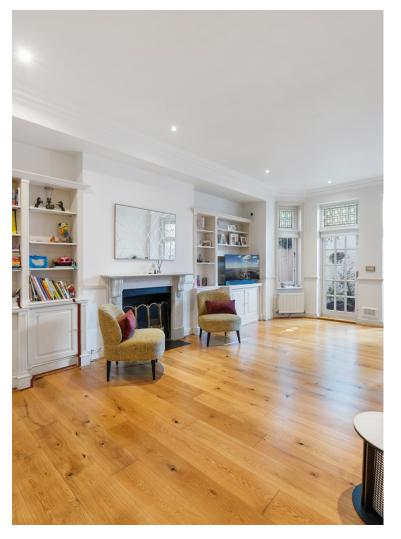

Ideally located at the southern end of Frognal, we are pleased to bring to the market this superb three bedroom apartment (1189 sqft/110.5 sq m) with a private south facing patio garden. The accommodation comprises a bright and spacious 31' reception room, separate fully fitted kitchen, dining area, principal bedroom with en-suite shower room, two further bedrooms and family bathroom. The ideal location of the property gives access to the boutiques and fine eateries of Hampstead village, whilst an excellent range of amenities and public transport connections are on your doorstep along Finchley Road (Jubilee and Metropolitan lines).