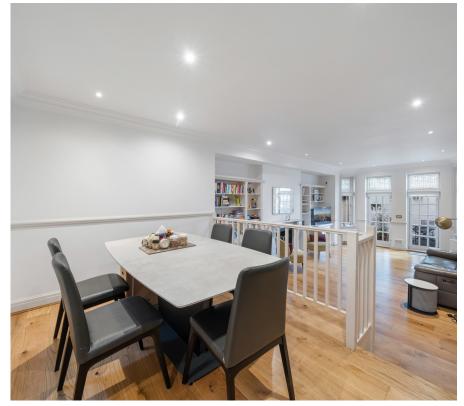

## Frognal, Hampstead, London NW3 | £899,999

- Period Conversion
- 31' Reception Room
- Separate Kitchen
- Dining Area

- Principal Bedroom with En-suite
- Two Further Bedrooms
- Shower Room
- Private South Facing Patio Garden

Ideally located at the southern end of Frognal, we are pleased to bring to the market this superb three bedroom apartment (1189 sqft/110.5 sq m) with a private south facing patio garden. The accommodation comprises a bright and spacious 31' reception room, separate fully fitted kitchen, dining area, principal bedroom with en-suite shower room, two further bedrooms and family bathroom. The ideal location of the property gives access to the boutiques and fine eateries of Hampstead village, whilst an excellent range of amenities and public transport connections are on your doorstep along Finchley Road (Jubilee and Metropolitan lines).