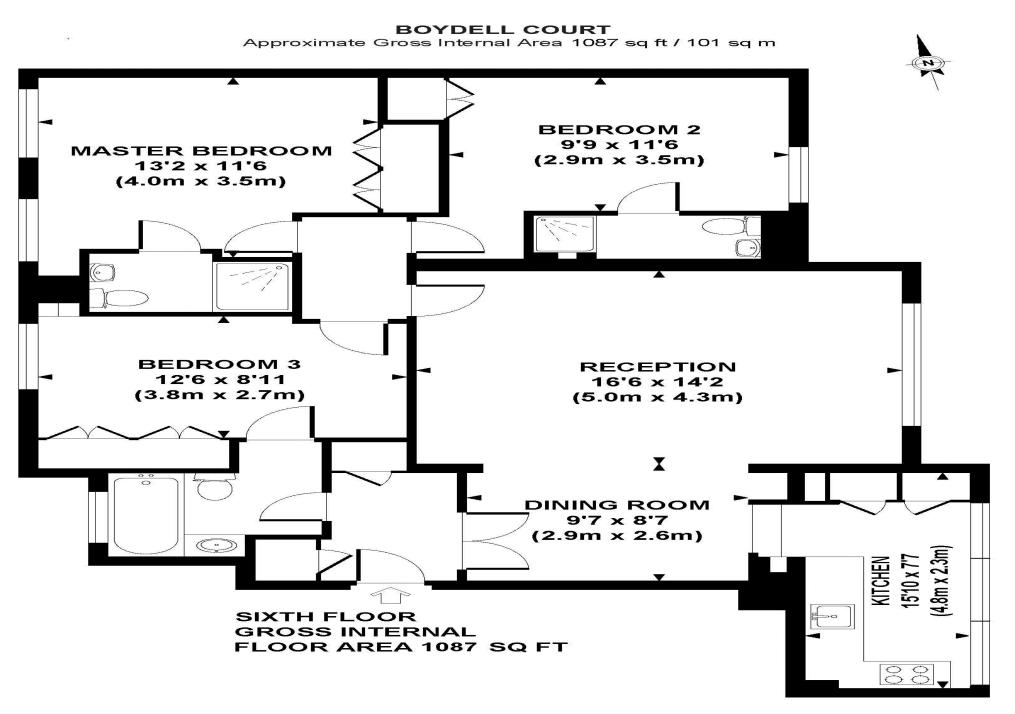

Boydell Court, St. Johns Wood Park, London, NW8 . | £1,300

- 3 Bedrooms
- 3 Bathrooms
- Newly Refurbished
- Available Furnished

- 1,087 sq. ft.
- Available Now!

"Vita Properties have been tremendously helpful throughout the process of securing/renting my flat. Informative about the property, prompt communication, easy to use dashboard for sharing of information, and pleasant to work with. Highly recommend!"

A stunning three bedroom flat, set within a secure gated development.

Recently refurbished with bespoke interior design this three bed, three bath property offers an abundance of space. Comprising of a bright living room, separate kitchen with all modern Bosch applianced and breakfast/dining room. You will find three good size bedrooms and a family bathroom.

Although every attempt has been made to ensure accuracy, all measurements are approximate. The floor plan's for illustrative purposes only and not to scale. Measured in accordance to RICS standards, DE-PHOTOGRAPHY.NET