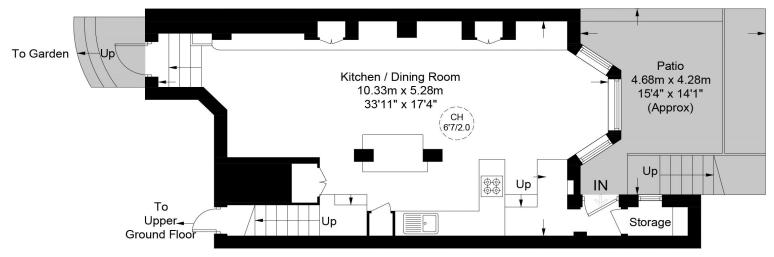

## Holmdale Road, NW6

Approximate Gross Internal Area = 1183 sq ft / 109.9 sq m

**Upper Ground Floor** 

**Lower Ground Floor** 

This plan is for layout guidance only. Not drawn to scale unless stated. Windows and door openings are approximate. Whilst every care is taken in the preparation of this plan, please check all dimensions, shapes and compass bearings before making any decisions reliant upon them. (ID1003539)