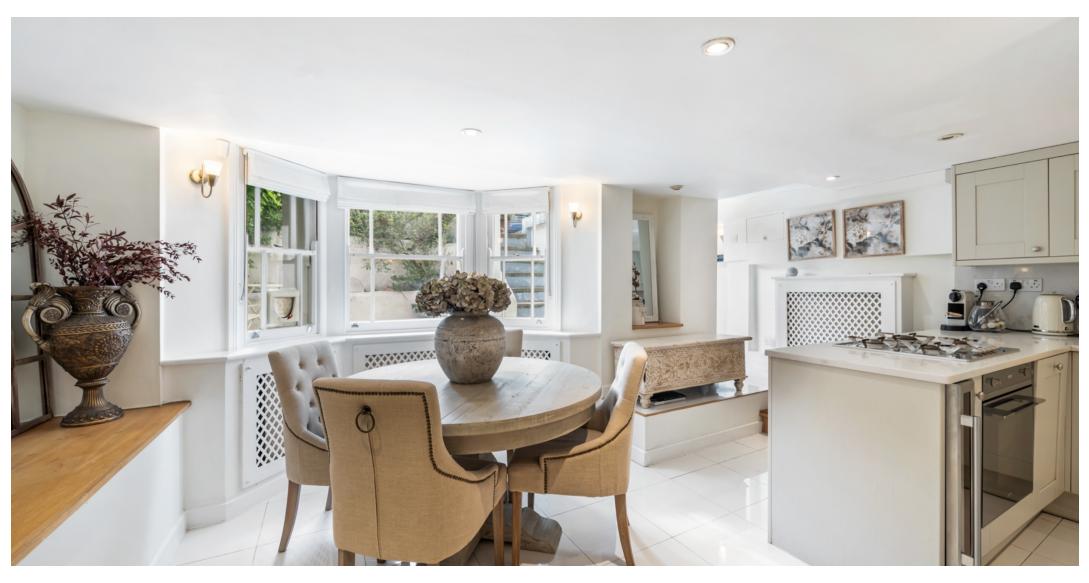

Holmdale Road, West Hampstead, London NW6 . | £1,000,000

- Period Conversion
- Three Double Bedrooms
- Two Bathrooms
- Beautifull Spacious kitchen Morning Room

- Large secluded Garden
- Private Front patio
- Moments from the High Street and Transport

An impressive three bedroom, two bathroom apartment arranged over the ground and lower ground floor of a beautiful period residence, of West situated on one Hampstead's desirable most streets. Fully refurbished by the current owners, this fabulous property offers: Hallway with ample storage, substantial modern 33ft Kitchen/dining room and office area with ample storage, utility room, access leading out to the garden, reception room with views/access leading to one's private mature garden, grand principal bedroom with En-suite shower room, floor to ceiling fitted wardrobes, second bedroom with views over the garden and floor to ceiling fitted wardrobes, family three piece bathroom. This outstanding home retains many original features along with being perfectly positioned awav from West moments Hampstead's transport links (Jubilee, Thameslink and Overground Lines), variety of local shops, restaurants and amenities of West End Lane.