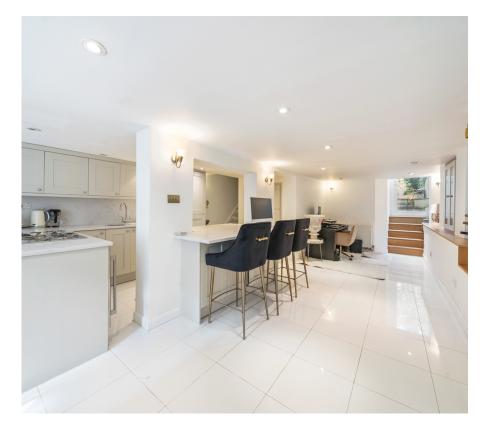

Holmdale Road, West Hampstead, London NW6 . | £1,000,000

- Period Conversion
- Three Double Bedrooms
- Two Bathrooms
- Beautifull Spacious kitchen Morning Room

- Large secluded Garden
- Private Front patio
- Moments from the High Street and Transport

An impressive three bedroom, two bathroom apartment arranged over the ground and lower ground floor of a beautiful period residence, of West situated on one Hampstead's desirable most streets. Fully refurbished by the current owners, this fabulous property offers: Hallway with ample storage, substantial modern 33ft Kitchen/dining room and office area with ample storage, utility room, access leading out to the garden, reception room with views/access leading to one's private mature garden, grand principal bedroom with En-suite shower room, floor to ceiling fitted wardrobes, second bedroom with views over the garden and floor to ceiling fitted wardrobes, family three piece bathroom. This outstanding home retains many original features along with being perfectly positioned awav from West moments Hampstead's transport links (Jubilee, Thameslink and Overground Lines), variety of local shops, restaurants and amenities of West End Lane.