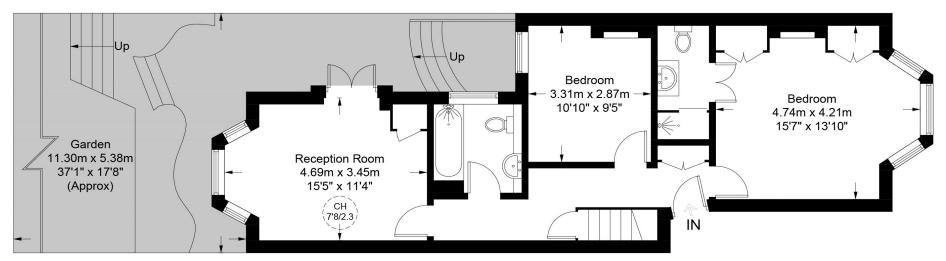

## Holmdale Road, NW6

Approximate Gross Internal Area = 1183 sq ft / 109.9 sq m

**Upper Ground Floor** 

**Lower Ground Floor** 

This plan is for layout guidance only. Not drawn to scale unless stated. Windows and door openings are approximate. Whilst every care is taken in the preparation of this plan, please check all dimensions, shapes and compass bearings before making any decisions reliant upon them. (ID1003539)