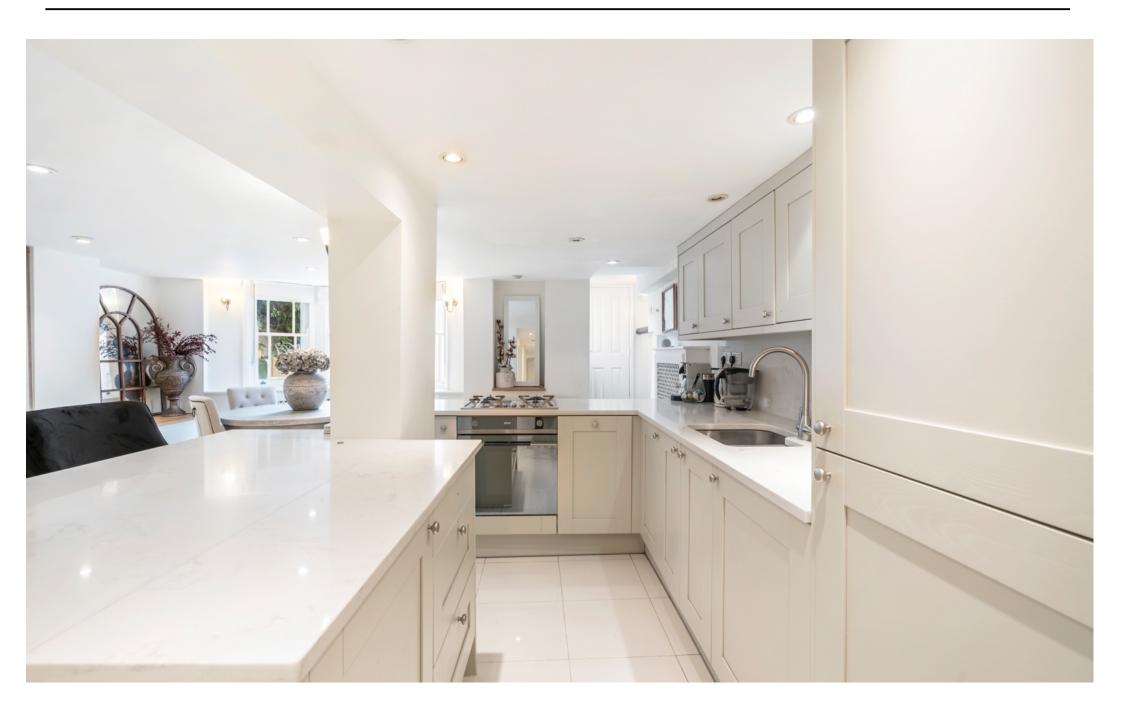

An impressive three bedroom, two bathroom apartment arranged over the ground and lower ground floor of a beautiful period residence, of West situated on one Hampstead's desirable most streets. Fully refurbished by the current owners, this fabulous property offers: Hallway with ample storage, substantial modern 33ft Kitchen/dining room and office area with ample storage, utility room, access leading out to the garden, reception room with views/access leading to one's private mature garden, grand principal bedroom with En-suite shower room, floor to ceiling fitted wardrobes, second bedroom with views over the garden and floor to ceiling fitted wardrobes, family three piece bathroom. This outstanding home retains many original features along with being perfectly positioned awav from West moments Hampstead's transport links (Jubilee, Thameslink and Overground Lines), variety of local shops, restaurants and amenities of West End Lane.