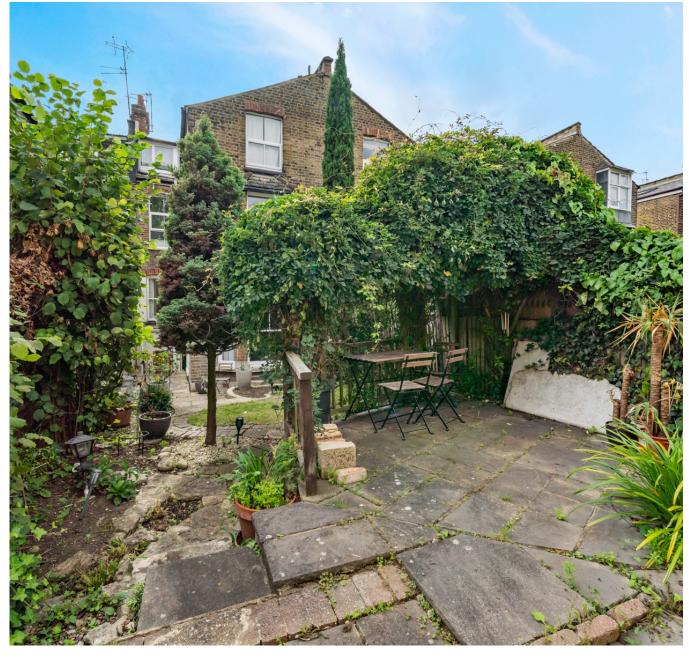

Holmdale Road, West Hampstead, London NW6 . | £1,000,000

- Period Conversion
- Three Double Bedrooms
- Two Bathrooms
- Beautifull Spacious kitchen Morning Room

- Large secluded Garden
- Private Front patio
- Moments from the High Street and Transport

An impressive three bedroom, two bathroom apartment arranged over the ground and lower ground floor of a beautiful period residence, of West situated on one Hampstead's desirable most streets. Fully refurbished by the current owners, this fabulous property offers: Hallway with ample storage, substantial modern 33ft Kitchen/dining room and office area with ample storage, utility room, access leading out to the garden, reception room with views/access leading to one's private mature garden, grand principal bedroom with En-suite shower room, floor to ceiling fitted wardrobes, second bedroom with views over the garden and floor to ceiling fitted wardrobes, family three piece bathroom. This outstanding home retains many original features along with being perfectly positioned awav from West moments Hampstead's transport links (Jubilee, Thameslink and Overground Lines), variety of local shops, restaurants and amenities of West End Lane.