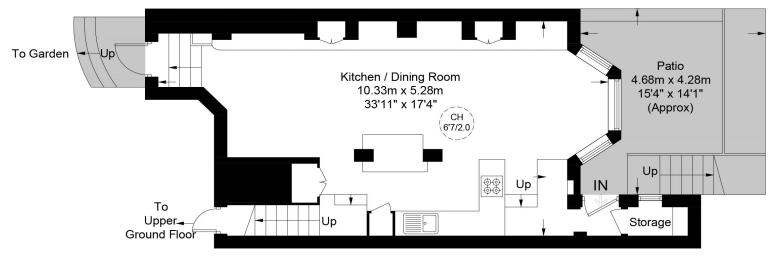

An impressive two/three bedroom, two bathroom apartment arranged over the ground and lower ground floor of a beautiful period residence, situated of West on one Hampstead's most desirable streets. Fully refurbished by the current owners, this fabulous property offers: Hallway with ample storage, substantial modern 33ft Kitchen/dining room and office area with ample storage, utility room, access leading out to the garden, reception room with views/access leading to one's private mature garden, grand principal bedroom with En-suite shower room, floor to ceiling fitted wardrobes, second bedroom with views over the garden and floor to ceiling fitted wardrobes, family three piece bathroom. This outstanding home retains many original features along with being perfectly positioned moments from West away Hampstead's transport links (Jubilee, Thameslink and Overground Lines), variety of local shops, restaurants and amenities of West End Lane.

## Holmdale Road, NW6

Approximate Gross Internal Area = 1183 sq ft / 109.9 sq m

**Upper Ground Floor** 

**Lower Ground Floor** 

This plan is for layout guidance only. Not drawn to scale unless stated. Windows and door openings are approximate. Whilst every care is taken in the preparation of this plan, please check all dimensions, shapes and compass bearings before making any decisions reliant upon them. (ID1003539)