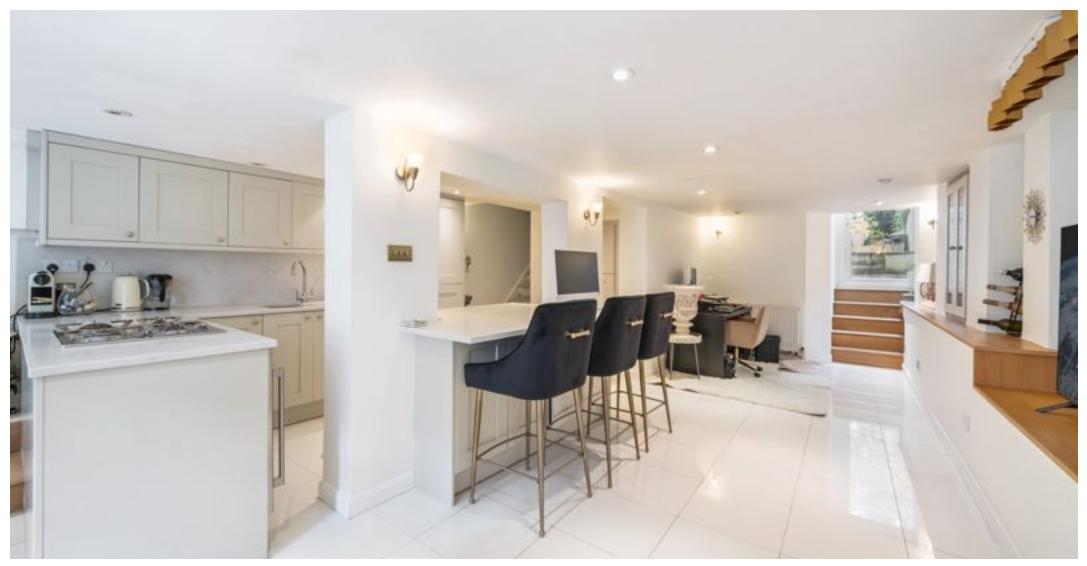

An impressive two/three bedroom, two bathroom apartment arranged over the ground and lower ground floor of a beautiful period residence, situated of West on one Hampstead's most desirable streets. Fully refurbished by the current owners, this fabulous property offers: Hallway with ample storage, substantial modern 33ft Kitchen/dining room and office area with ample storage, utility room, access leading out to the garden, reception room with views/access leading to one's private mature garden, grand principal bedroom with En-suite shower room, floor to ceiling fitted wardrobes, second bedroom with views over the garden and floor to ceiling fitted wardrobes, family three piece bathroom. This outstanding home retains many original features along with being perfectly positioned moments from West away Hampstead's transport links (Jubilee, Thameslink and Overground Lines), variety of local shops, restaurants and amenities of West End Lane.