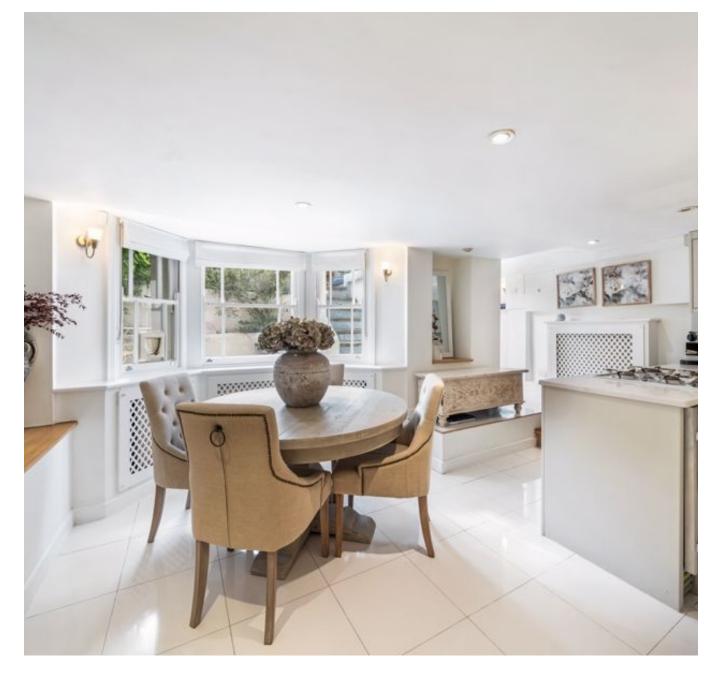

An impressive two/three bedroom, two bathroom apartment arranged over the ground and lower ground floor of a beautiful period residence, situated of West on one Hampstead's most desirable streets. Fully refurbished by the current owners, this fabulous property offers: Hallway with ample storage, substantial modern 33ft Kitchen/dining room and office area with ample storage, utility room, access leading out to the garden, reception room with views/access leading to one's private mature garden, grand principal bedroom with En-suite shower room, floor to ceiling fitted wardrobes, second bedroom with views over the garden and floor to ceiling fitted wardrobes, family three piece bathroom. This outstanding home retains many original features along with being perfectly positioned moments from West away Hampstead's transport links (Jubilee, Thameslink and Overground Lines), variety of local shops, restaurants and amenities of West End Lane.