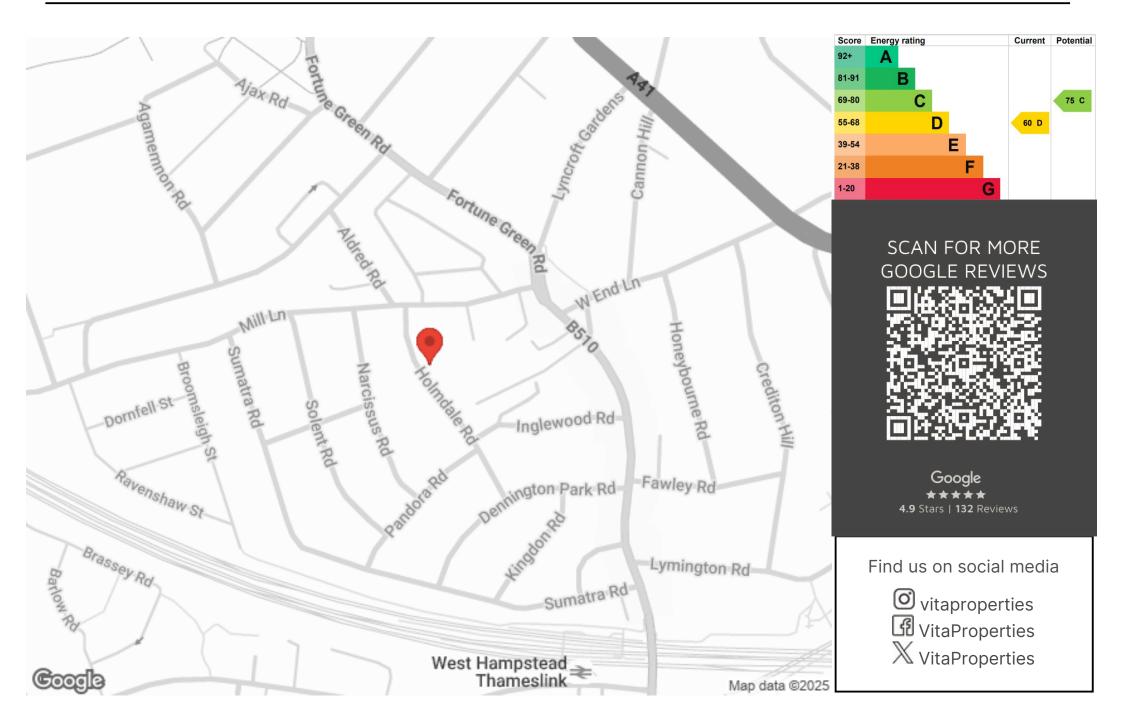

 $Holmdale\ Road,\ West\ Hampstead,\ London\ NW6\ |\ \pounds l,050,000$ 

- Period Conversion
- Two Double Bedrooms
- Two Bathrooms
- Beautiful Spacious kitchen Morning Room

- Large secluded Garden
- Private Front patio
- Moments from the High Street and Transport

An impressive two/three bedroom, two bathroom apartment arranged over the ground and lower ground floor of a beautiful period residence, situated of West on one Hampstead's most desirable streets. Fully refurbished by the current owners, this fabulous property offers: Hallway with ample storage, substantial modern 33ft Kitchen/dining room and office area with ample storage, utility room, access leading out to the garden, reception room with views/access leading to one's private mature garden, grand principal bedroom with En-suite shower room, floor to ceiling fitted wardrobes, second bedroom with views over the garden and floor to ceiling fitted wardrobes, family three piece bathroom. This outstanding home retains many original features along with being perfectly positioned moments from West away Hampstead's transport links (Jubilee, Thameslink and Overground Lines), variety of local shops, restaurants and amenities of West End Lane.