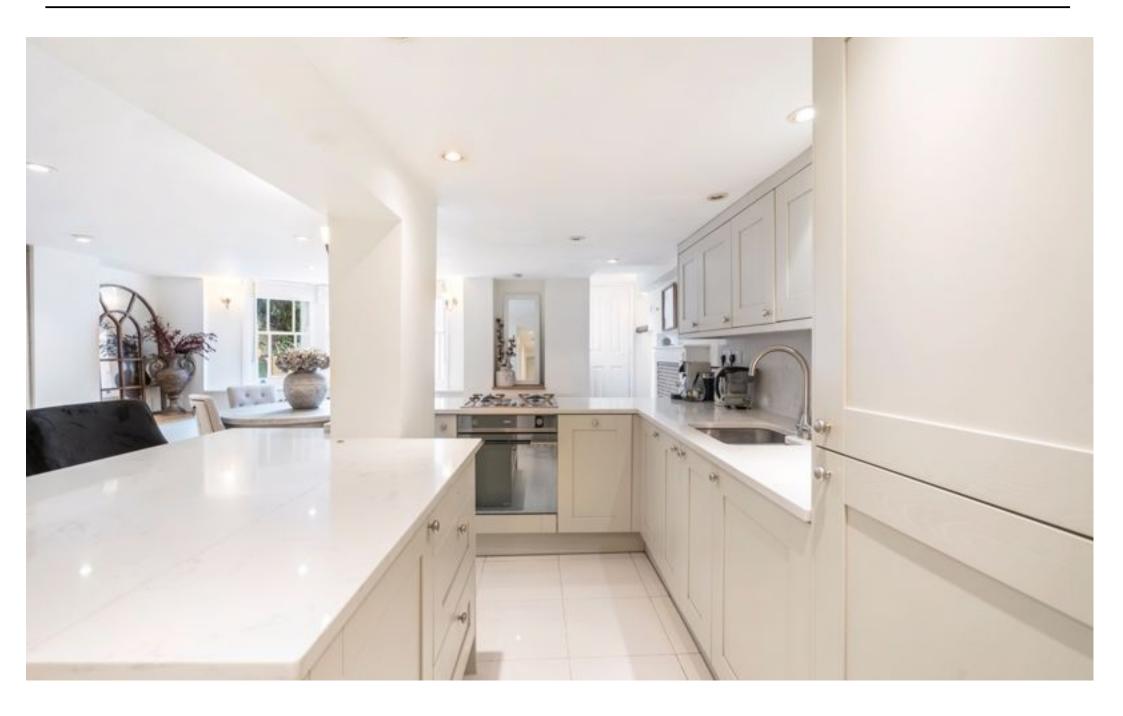

An impressive two/three bedroom, two bathroom apartment arranged over the ground and lower ground floor of a beautiful period residence, situated of West on one Hampstead's most desirable streets. Fully refurbished by the current owners, this fabulous property offers: Hallway with ample storage, substantial modern 33ft Kitchen/dining room and office area with ample storage, utility room, access leading out to the garden, reception room with views/access leading to one's private mature garden, grand principal bedroom with En-suite shower room, floor to ceiling fitted wardrobes, second bedroom with views over the garden and floor to ceiling fitted wardrobes, family three piece bathroom. This outstanding home retains many original features along with being perfectly positioned moments from West away Hampstead's transport links (Jubilee, Thameslink and Overground Lines), variety of local shops, restaurants and amenities of West End Lane.