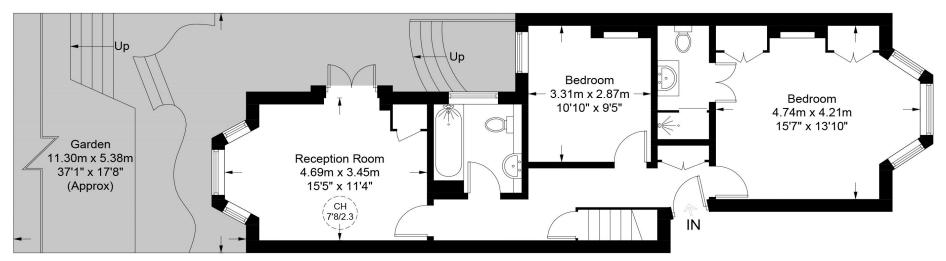

An impressive two/three bedroom, two bathroom apartment arranged over the ground and lower ground floor of a beautiful period residence, situated of West on one Hampstead's most desirable streets. Fully refurbished by the current owners, this fabulous property offers: Hallway with ample storage, substantial modern 33ft Kitchen/dining room and office area with ample storage, utility room, access leading out to the garden, reception room with views/access leading to one's private mature garden, grand principal bedroom with En-suite shower room, floor to ceiling fitted wardrobes, second bedroom with views over the garden and floor to ceiling fitted wardrobes, family three piece bathroom. This outstanding home retains many original features along with being perfectly positioned moments from West away Hampstead's transport links (Jubilee, Thameslink and Overground Lines), variety of local shops, restaurants and amenities of West End Lane.

## Holmdale Road, NW6

Approximate Gross Internal Area = 1183 sq ft / 109.9 sq m

**Upper Ground Floor** 

**Lower Ground Floor** 

This plan is for layout guidance only. Not drawn to scale unless stated. Windows and door openings are approximate. Whilst every care is taken in the preparation of this plan, please check all dimensions, shapes and compass bearings before making any decisions reliant upon them. (ID1003539)