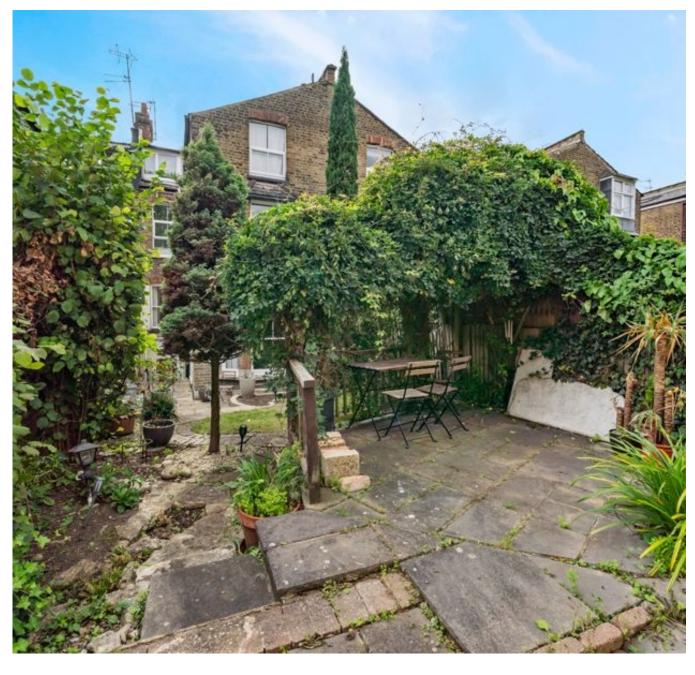

 $Holmdale\ Road,\ West\ Hampstead,\ London\ NW6\ |\ \pounds l,050,000$ 

- Period Conversion
- Two Double Bedrooms
- Two Bathrooms
- Beautiful Spacious kitchen Morning Room

- Large secluded Garden
- Private Front patio
- Moments from the High Street and Transport

An impressive two/three bedroom, two bathroom apartment arranged over the ground and lower ground floor of a beautiful period residence, situated of West on one Hampstead's most desirable streets. Fully refurbished by the current owners, this fabulous property offers: Hallway with ample storage, substantial modern 33ft Kitchen/dining room and office area with ample storage, utility room, access leading out to the garden, reception room with views/access leading to one's private mature garden, grand principal bedroom with En-suite shower room, floor to ceiling fitted wardrobes, second bedroom with views over the garden and floor to ceiling fitted wardrobes, family three piece bathroom. This outstanding home retains many original features along with being perfectly positioned moments from West away Hampstead's transport links (Jubilee, Thameslink and Overground Lines), variety of local shops, restaurants and amenities of West End Lane.