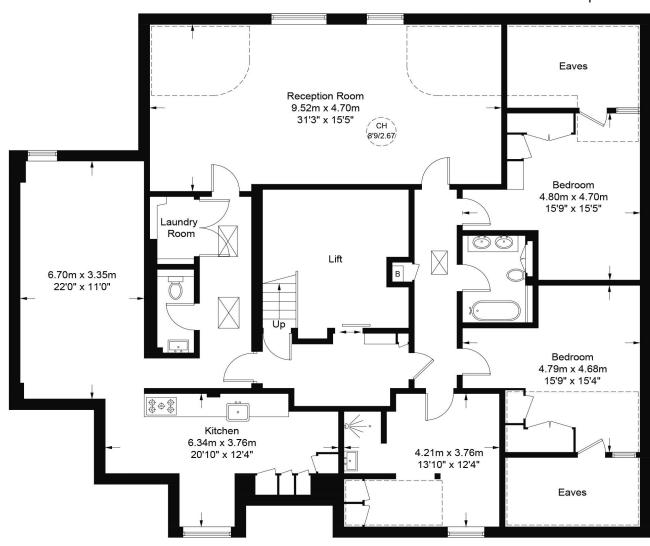

## The Porticos, NW3

Approximate Gross Internal Area = 1855 sq ft / 172.3 sq m (Including Lift / Excluding Reduced Headroom / Eaves )
Reduced Headroom / Eaves = 401 sq ft / 37.3 sq m

= Reduced headroom below 1.5m / 5'0

## **Fourth Floor**

(Not Shown In Actual Location / Orientation)

This plan is for layout guidance only. Not drawn to scale unless stated. Windows and door openings are approximate. Whilst every care is taken in the preparation of this plan, please check all dimensions, shapes and compass bearings before making any decisions reliant upon them. (ID1002480)