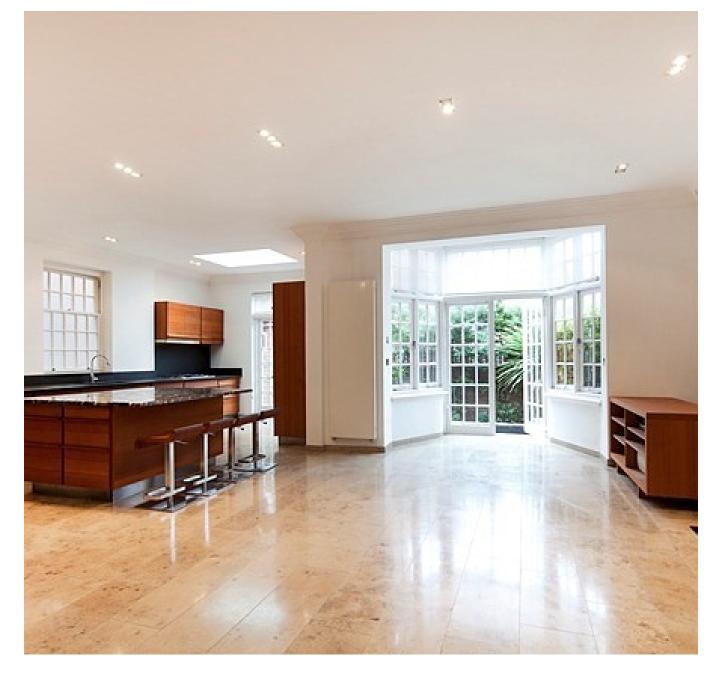

We are delighted this wonderful six bedroom family home on one of St John's Wood's most exclusive roads close to the High Street and underground station (Jubilee line). The accommodation of approx. 3,100 sq ft arranged over three floors, includes a principal bedroom with en-suite bathroom and walk-in wardrobe Five further bedrooms, three further bathrooms (2 ensuite), expansive living room, family room, dining room, open plan kitchen/breakfast room with granite work tops and built in Siemens appliances, utility room and a landscaped garden.