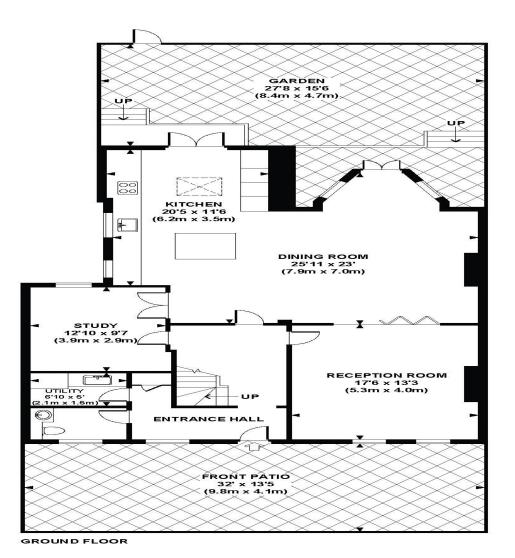

We are delighted this wonderful six bedroom family home on one of St John's Wood's most exclusive roads close to the High Street and underground station (Jubilee line). The accommodation of approx. 3,100 sq ft arranged over three floors, includes a principal bedroom with en-suite bathroom and walk-in wardrobe Five further bedrooms, three further bathrooms (2 ensuite), expansive living room, family room, dining room, open plan kitchen/breakfast room with granite work tops and built in Siemens appliances, utility room and a landscaped garden.