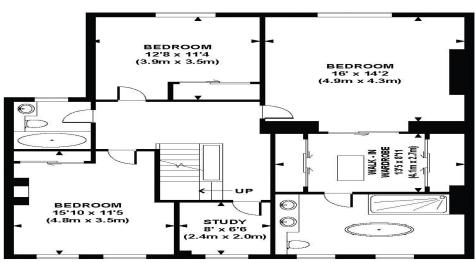

We are delighted this wonderful six bedroom family home on one of St John's Wood's most exclusive roads close to the High Street and underground station (Jubilee line). The accommodation of approx. 3,100 sq ft arranged over three floors, includes a principal bedroom with en-suite bathroom and walk-in wardrobe Five further bedrooms, three further bathrooms (2 ensuite), expansive living room, family room, dining room, open plan kitchen/breakfast room with granite work tops and built in Siemens appliances, utility room and a landscaped garden.

BEDROOM 13'5 × 10' (4.1m × 3.0m)

BEDROOM 19'6 × 10'3 (5.9m × 3.1m)

SECOND FLOOR

FIRST FLOOR