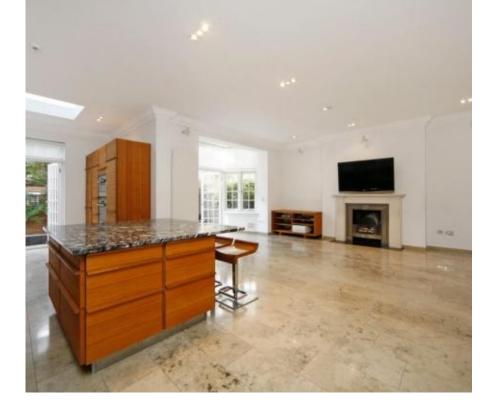

We are delighted this wonderful six bedroom family home on one of St John's Wood's most exclusive roads close to the High Street and underground station (Jubilee line). The accommodation of approx. 3,100 sq ft arranged over three floors, includes a principal bedroom with en-suite bathroom and walk-in wardrobe Five further bedrooms, three further bathrooms (2 ensuite), expansive living room, family room, dining room, open plan kitchen/breakfast room with granite work tops and built in Siemens appliances, utility room and a landscaped garden.