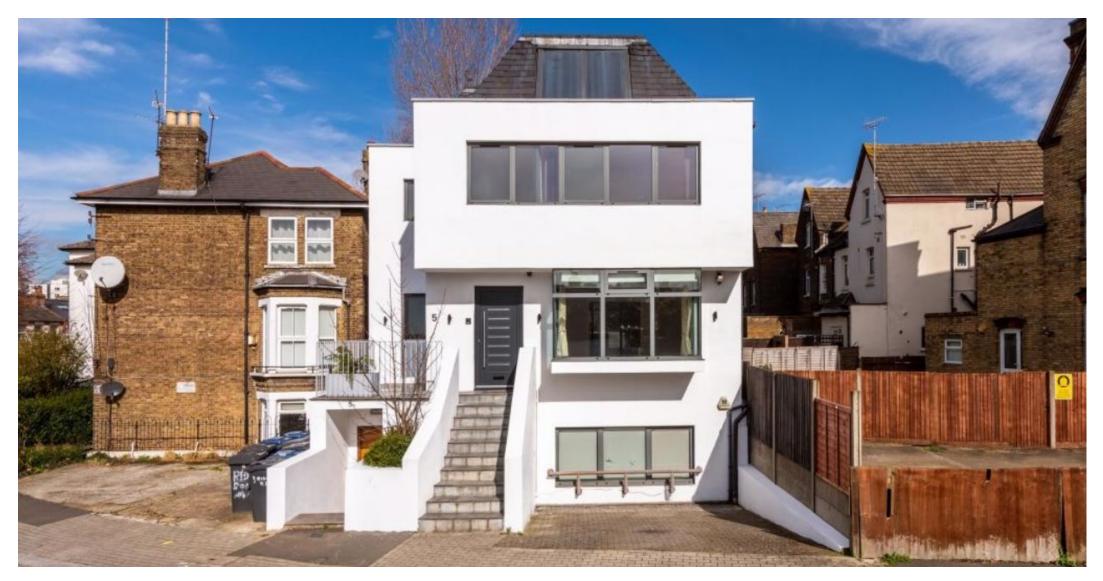

Ridge Road, Childs Hill, London NW2 .| £1,575,000

- Parking
- Spacious
- Chain Free
- Conservatory

- Patio
- Terrace

"Vita Properties have been tremendously helpful throughout the process of securing/renting my flat. Informative about the property, prompt communication, easy to use dashboard for sharing of information, and pleasant to work with. Highly recommend!"

A meticulously designed detached family residence spanning approximately 2,265 sq ft, situated in a highly sought-after area of North West London.

Nestled amidst the picturesque slopes of Hampstead, this home offers an exquisite blend of elegance and convenience. Recently renovated, the property showcases exceptional entertaining including three/four spaces, spacious double bedrooms with built-in wardrobes and three bathrooms (two of which are ensuite). The welcoming reception room seamlessly connects to the contemporary kitchen/dining area, which in turn leads to a stunning conservatory, providing access to a private rear patio garden.

Ridge Road boasts an enviable location within a half-mile radius of the expansive Hampstead Heath, while also offering easy access to the excellent transportation links of Finchley Road and Golders Green.