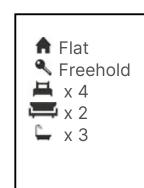

A meticulously designed detached family residence spanning approximately 2,265 sq ft, situated in a highly sought-after area of North West London.

Nestled amidst the picturesque slopes of Hampstead, this home offers an exquisite blend of elegance and convenience. Recently renovated, the property showcases exceptional entertaining including three/four spaces, spacious double bedrooms with built-in wardrobes and three bathrooms (two of which are ensuite). The welcoming reception room seamlessly connects to the contemporary kitchen/dining area, which in turn leads to a stunning conservatory, providing access to a private rear patio garden.

The second floor offers a remarkable space currently utilized as an additional sitting room, with the possibility to convert it into an extra bedroom with an en-suite bathroom, as it is already equipped with plumbing. Additional features of this remarkable residence include a convenient downstairs cloakroom, ample storage options, new curtains throughout, a terrace at the front, and off-street parking for two vehicles.