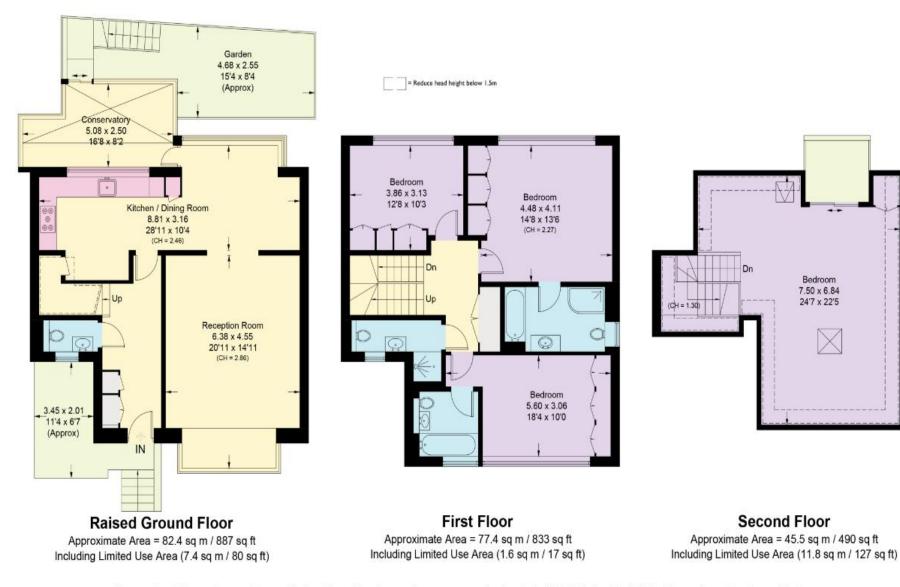

## Ridge Road, NW2

Approximate Area = 205.3 sq m / 2210 sq ft Including Limited Use Area (20.8 sq m / 224 sq ft)

Surveyed and drawn in accordance with the International property measurements standards (IPMS 2: Residential) Not drawn to scale unless stated. Whilst every care is taken in the preparation of this plan, please check all dimensions, shapes and compass bearings before making any decisions reliant upon them.