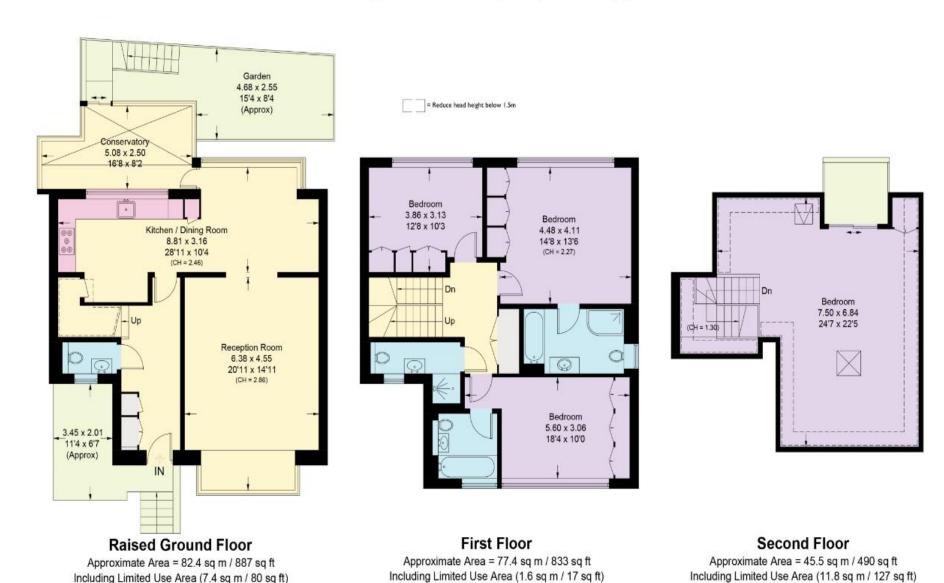

A meticulously designed detached family residence spanning approximately 2,265 sq ft, situated in a highly sought-after area of North West London.

Nestled amidst the picturesque slopes of Hampstead, this home offers an exquisite blend of elegance and convenience. Recently renovated, the property showcases exceptional entertaining including three/four spaces, spacious double bedrooms with built-in wardrobes and three bathrooms (two of which are ensuite). The welcoming reception room seamlessly connects to the contemporary kitchen/dining area, which in turn leads to a stunning conservatory, providing access to a private rear patio garden.

The second floor offers a remarkable space currently utilized as an additional sitting room, with the possibility to convert it into an extra bedroom with an en-suite bathroom, as it is already equipped with plumbing. Additional features of this remarkable residence include a convenient downstairs cloakroom, ample storage options, new curtains throughout, a terrace at the front, and off-street parking for two vehicles.

## Ridge Road, NW2

Approximate Area = 205.3 sq m / 2210 sq ft Including Limited Use Area (20.8 sq m / 224 sq ft)

Surveyed and drawn in accordance with the International property measurements standards (IPMS 2: Residential) Not drawn to scale unless stated.