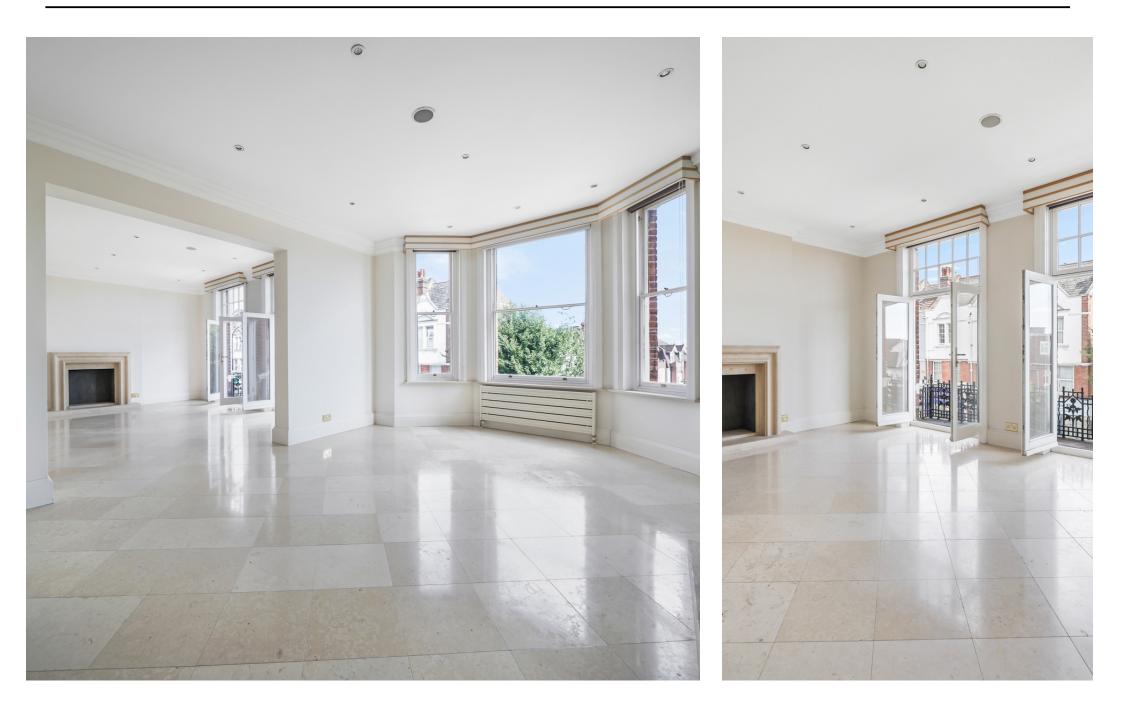

SCAN FOR

A VIDEO

WALKTHROUGH

Presenting exceptional an opportunity to own a distinctive three-bedroom, two-bathroom apartment situated on the first floor of the highly coveted BAM Estate in West Hampstead. Meticulously designed to exemplify superior quality, this property boasts an array of remarkable features. The luxurious master bedroom is equipped with air conditioning, a spacious dressing room, and an ensuite shower room. Additional offerings include a generously proportioned double bedroom, a modern family bathroom, a versatile single bedroom that could also serve as a study, a convenient utility room, and an inviting reception room that opens up to a functional south-facing balcony.

This residence showcases exquisite limestone flooring throughout, underscoring its commitment to elegance. The heart of the home comprises a well-appointed dining room and a contemporary eat-in kitchen, harmonizing style with practicality. Benefitting from a strategic location, the apartment is perfectly positioned for seamless access to the shopping havens of stead Jubilee Line station just a brief five-minute stroll away and the Northern Line station reachable within ten minutes, commuting to Central London and the City becomes an effortless endeavor. This exceptional property is available Chain Free and boasts a Long Lease, offering an alluring proposition for those seeking a hassle-free transition to a refined lifestyle. Embrace urban the privilege of ownership within this prime address. where sophistication, convenience, and luxury converge seamlessly.