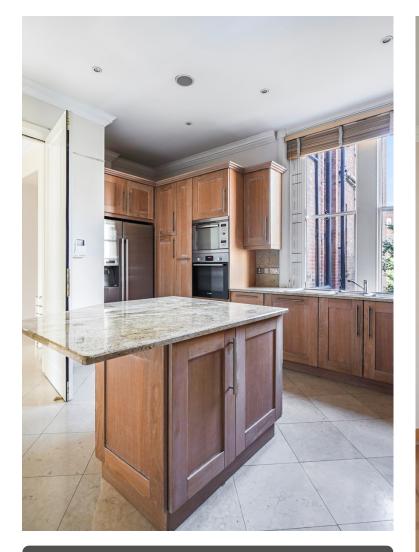

SCAN FOR

A VIDEO

WALKTHROUGH

Presenting exceptional an opportunity to own a distinctive three-bedroom, two-bathroom apartment situated on the first floor of the highly coveted BAM Estate in West Hampstead. Meticulously designed to exemplify superior quality, this property boasts an array of remarkable features. The luxurious master bedroom is equipped with air conditioning, a spacious dressing room, and an ensuite shower room. Additional offerings include a generously proportioned double bedroom, a modern family bathroom, a versatile single bedroom that could also serve as a study, a convenient utility room, and an inviting reception room that opens up to a functional south-facing balcony.

This residence showcases exquisite limestone flooring throughout, underscoring its commitment to elegance. The heart of the home comprises a well-appointed dining room and a contemporary eat-in kitchen, harmonizing style with practicality. Benefitting from a strategic location, the apartment is perfectly positioned for seamless access to the shopping havens of stead Jubilee Line station just a brief five-minute stroll away and the Northern Line station reachable within ten minutes, commuting to Central London and the City becomes an effortless endeavor. This exceptional property is available Chain Free and boasts a Long Lease, offering an alluring proposition for those seeking a hassle-free transition to a refined lifestyle. Embrace urban the privilege of ownership within this prime address. where sophistication, convenience, and luxury converge seamlessly.