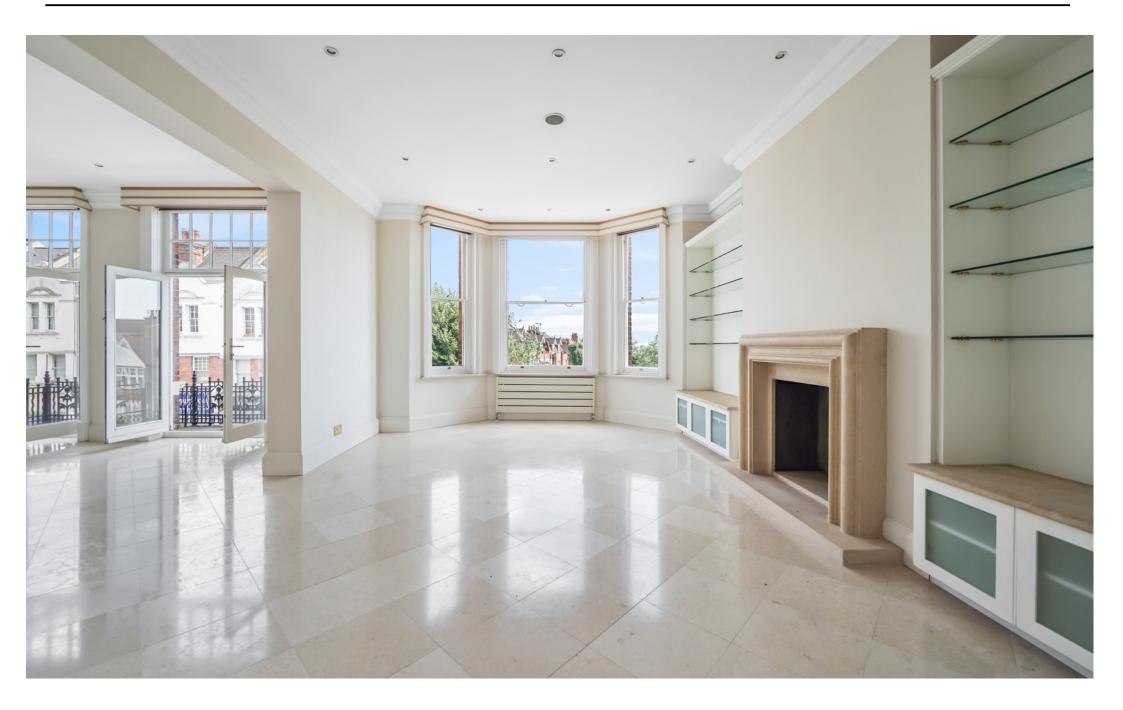

SCAN FOR

A VIDEO

WALKTHROUGH

Presenting exceptional an opportunity to own a distinctive three-bedroom, two-bathroom apartment situated on the first floor of the highly coveted BAM Estate in West Hampstead. Meticulously designed to exemplify superior quality, this property boasts an array of remarkable features. The luxurious master bedroom is equipped with air conditioning, a spacious dressing room, and an ensuite shower room. Additional offerings include a generously proportioned double bedroom, a modern family bathroom, a versatile single bedroom that could also serve as a study, a convenient utility room, and an inviting reception room that opens up to a functional south-facing balcony.

This residence showcases exquisite limestone flooring throughout, underscoring its commitment to elegance. The heart of the home comprises a well-appointed dining room and a contemporary eat-in kitchen, harmonizing style with practicality. Benefitting from a strategic location, the apartment is perfectly positioned for seamless access to the shopping havens of stead Jubilee Line station just a brief five-minute stroll away and the Northern Line station reachable within ten minutes, commuting to Central London and the City becomes an effortless endeavor. This exceptional property is available Chain Free and boasts a Long Lease, offering an alluring proposition for those seeking a hassle-free transition to a refined lifestyle. Embrace urban the privilege of ownership within this prime address. where sophistication, convenience, and luxury converge seamlessly.