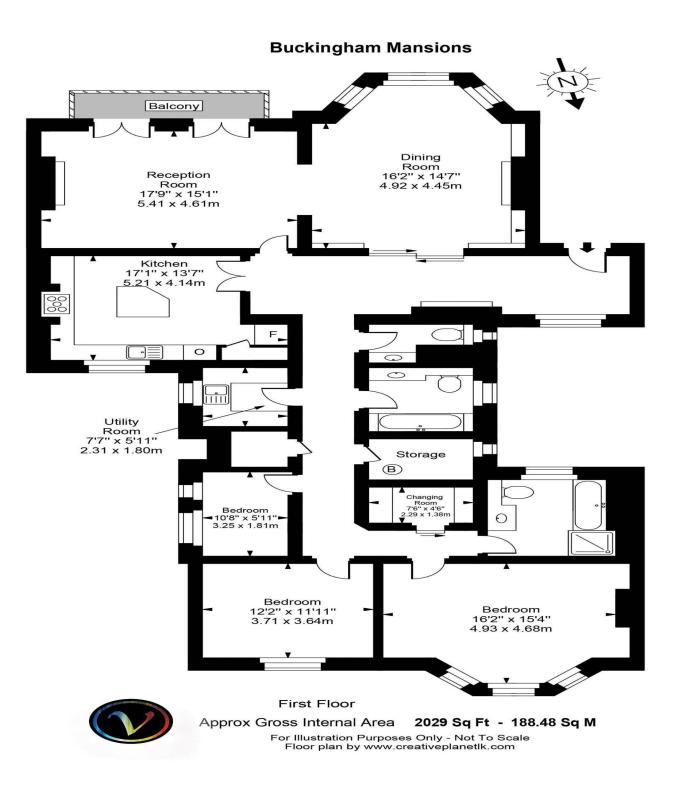

SCAN FOR

A VIDEO

WALKTHROUGH

Presenting exceptional an opportunity to own a distinctive three-bedroom, two-bathroom apartment situated on the first floor of the highly coveted BAM Estate in West Hampstead. Meticulously designed to exemplify superior quality, this property boasts an array of remarkable features. The luxurious master bedroom is equipped with air conditioning, a spacious dressing room, and an ensuite shower room. Additional offerings include a generously proportioned double bedroom, a modern family bathroom, a versatile single bedroom that could also serve as a study, a convenient utility room, and an inviting reception room that opens up to a functional south-facing balcony.

This residence showcases exquisite limestone flooring throughout, underscoring its commitment to elegance. The heart of the home comprises a well-appointed dining room and a contemporary eat-in kitchen, harmonizing style with practicality. Benefitting from a strategic location, the apartment is perfectly positioned for seamless access to the shopping havens of stead Jubilee Line station just a brief five-minute stroll away and the Northern Line station reachable within ten minutes, commuting to Central London and the City becomes an effortless endeavor. This exceptional property is available Chain Free and boasts a Long Lease, offering an alluring proposition for those seeking a hassle-free transition to a refined lifestyle. Embrace urban the privilege of ownership within this prime address. where sophistication, convenience, and luxury converge seamlessly.