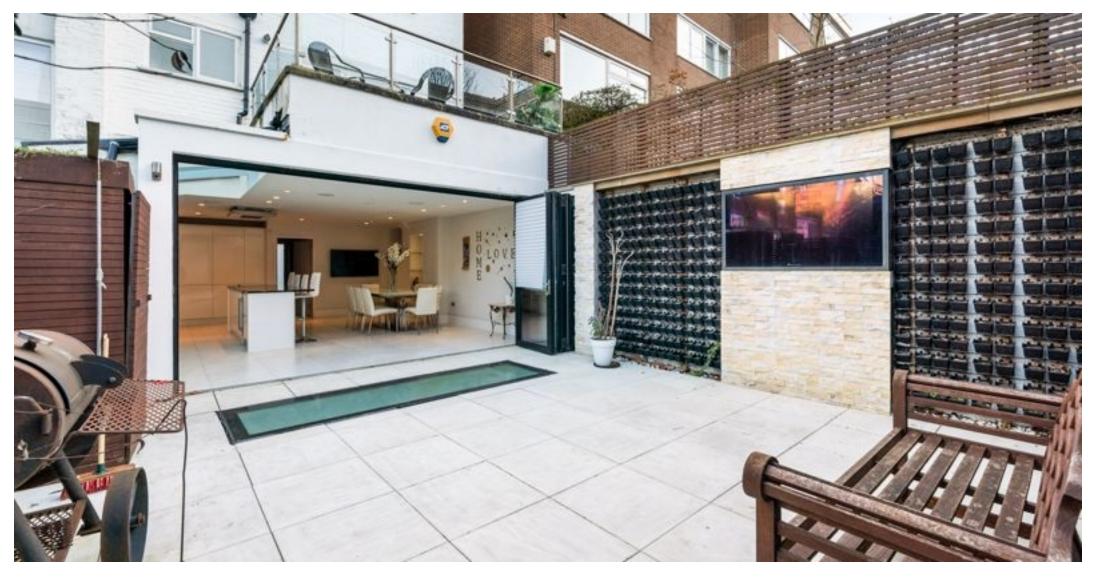

Ainger Road, Primrose Hill, London NW3 . | £1,700

- Separate patio
- Private Garden
- Modern Interior
- Excellent Location

- Easy Access to Transport Links
- Close to Amenities

"Vita Properties have been tremendously helpful throughout the process of securing/renting my flat. Informative about the property, prompt communication, easy to use dashboard for sharing of information, and pleasant to work with. Highly recommend!"

We are delighted to present this stunning three bedroom maisonette offering a wonderful opportunity to live moments from Primrose Hill. The property is comprised of stylish modern interiors and a large private garden perfect for entertaining.

The property is just a stone's throw from Primrose Hill and also benefits from being moments from Regent's Park Road with its many cafes, restaurants and shops. Chalk Farm underground station offers excellent public transport links.