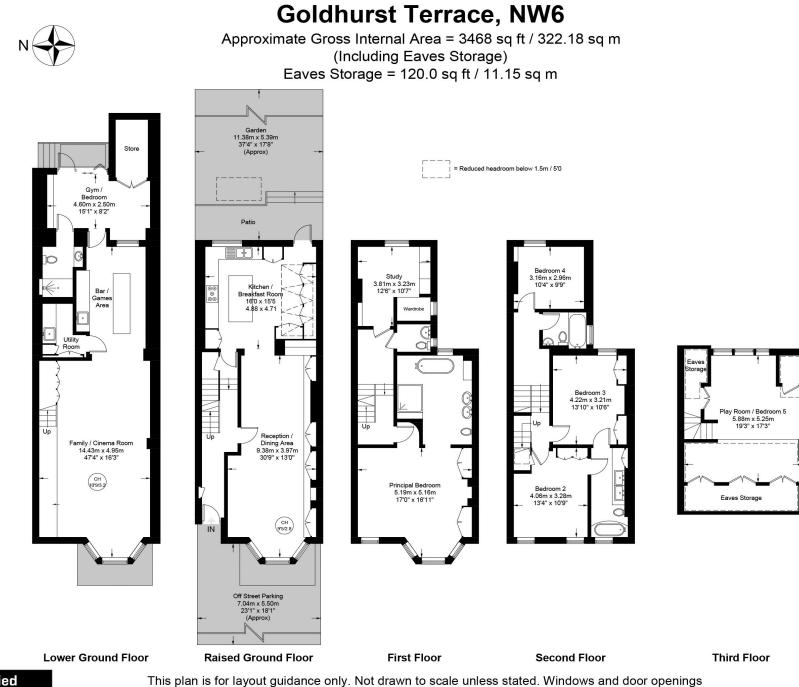

## Goldhurst Terrace, South Hampstead, London NW6 | £3,500,000

- Five Bedrooms
- Four Bathrooms
- Mark Wilkson kitchen equipped with Sub-Zero and Miele appliances
- 3468 SQFT

- Heart of South Hampstead with Excellent Transport Links
- Off Street Parking

This remarkable property is offered as a freehold, granting you complete ownership and freedom. With five generously proportioned bedrooms. four beautifully appointed bathrooms. three spacious reception rooms, upstairs and downstairs utility rooms with two washing machines and two dryers, a dedicated downstairs gym, and a bar equipped with five fridges, this home seamlessly blends functionality and elegance.