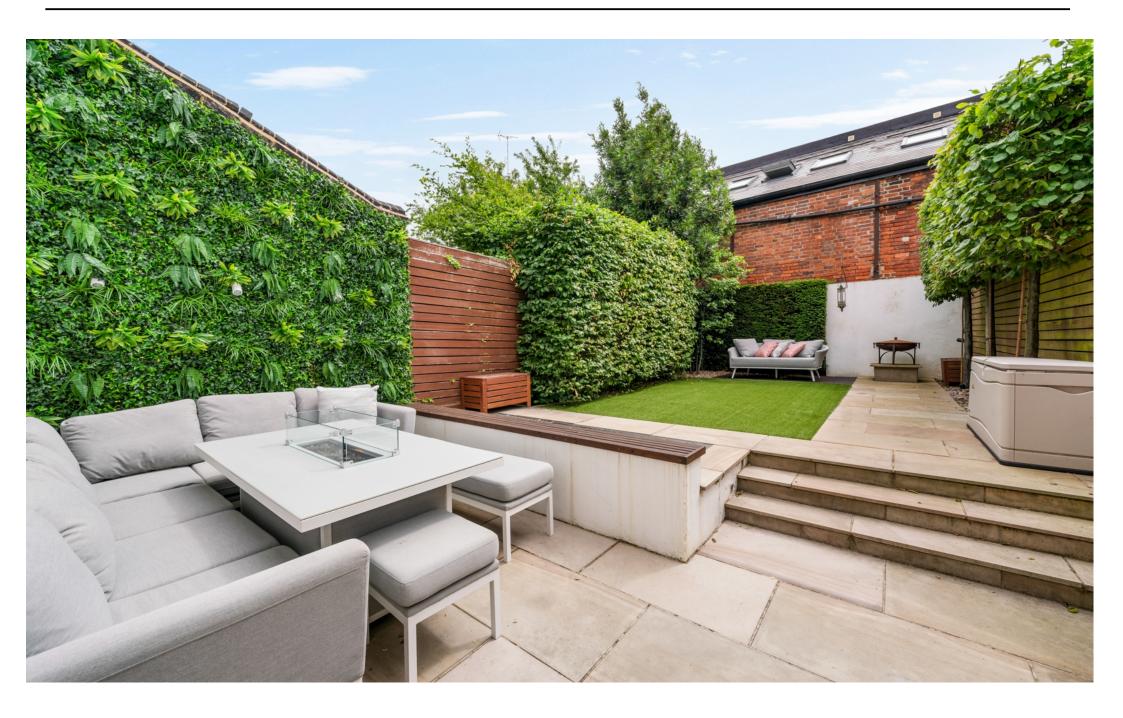

## Goldhurst Terrace, South Hampstead, London NW6 | £3,500,000

- Five Bedrooms
- Four Bathrooms
- Mark Wilkson kitchen equipped with Sub-Zero and Miele appliances
- 3468 SQFT

- Heart of South Hampstead with Excellent Transport Links
- Off Street Parking

This remarkable property is offered as a freehold, granting you complete ownership and freedom. With five generously proportioned bedrooms. four beautifully appointed bathrooms. three spacious reception rooms, upstairs and downstairs utility rooms with two washing machines and two dryers, a dedicated downstairs gym, and a bar equipped with five fridges, this home seamlessly blends functionality and elegance.