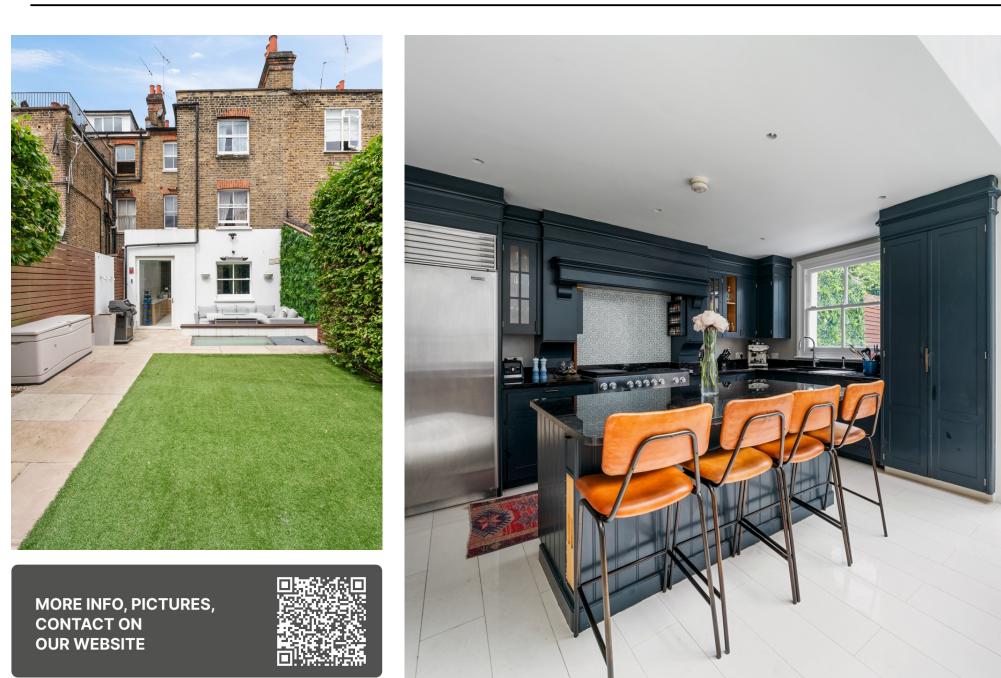

## Goldhurst Terrace, South Hampstead, London NW6 | £3,500,000

- Five Bedrooms
- Four Bathrooms
- Mark Wilkson kitchen equipped with Sub-Zero and Miele appliances
- 3468 SQFT

- Heart of South Hampstead with Excellent Transport Links
- Off Street Parking

SCAN FOR

A VIDEO WALKTHROUGH

Welcome to an exquisite Victorian family home nestled on one of South Hampstead's most coveted tree-lined streets. This remarkable property spans an impressive 3468 sq ft and offers a perfect fusion of Victorian charm and contemporary luxury. Prepare to be captivated by the array of exceptional features that redefine the meaning of luxury living.

This remarkable property is offered as a freehold, granting you complete ownership and freedom. With five generously proportioned bedrooms. four beautifully appointed bathrooms. three spacious reception rooms, upstairs and downstairs utility rooms with two washing machines and two dryers, a dedicated downstairs gym, and a bar equipped with five fridges, this home seamlessly blends functionality and elegance.

Step inside and be greeted by the stunning Mark Wilkson kitchen, where culinary dreams come to life. Equipped with top-of-the-line Sub-Zero, Mercury, and Miele appliances, this kitchen is a haven for cooking enthusiasts and professional chefs alike. The kitchen er for added convenience.