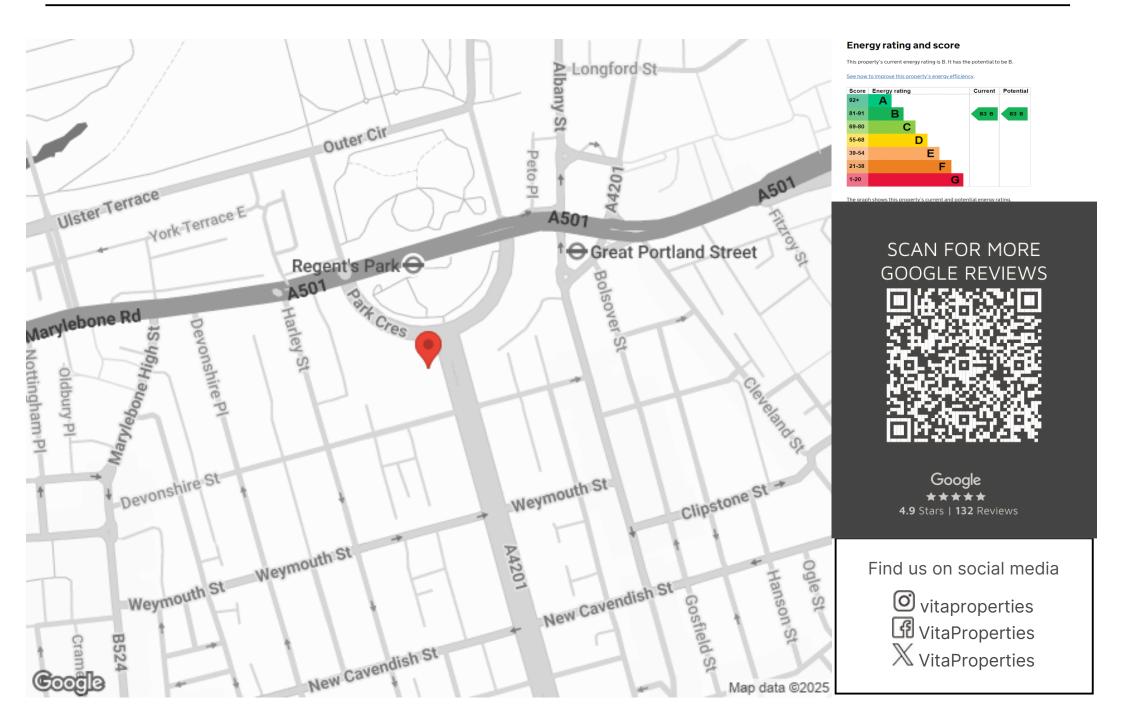

Regent's Crescent stands as a testament exceptional to craftsmanship and modern elegance. Nestled in a highly soughtafter location on the cusp of Regent London's Park and Marylebone, this new build development grants you easy access to the vibrant Marylebone High Street and the dazzling West End. Moreover, the proximity to Regents Park and Great Portland Street underground station, serving the Metropolitan, Circle, and Hammersmith & City lines, ensures effortless connectivity.