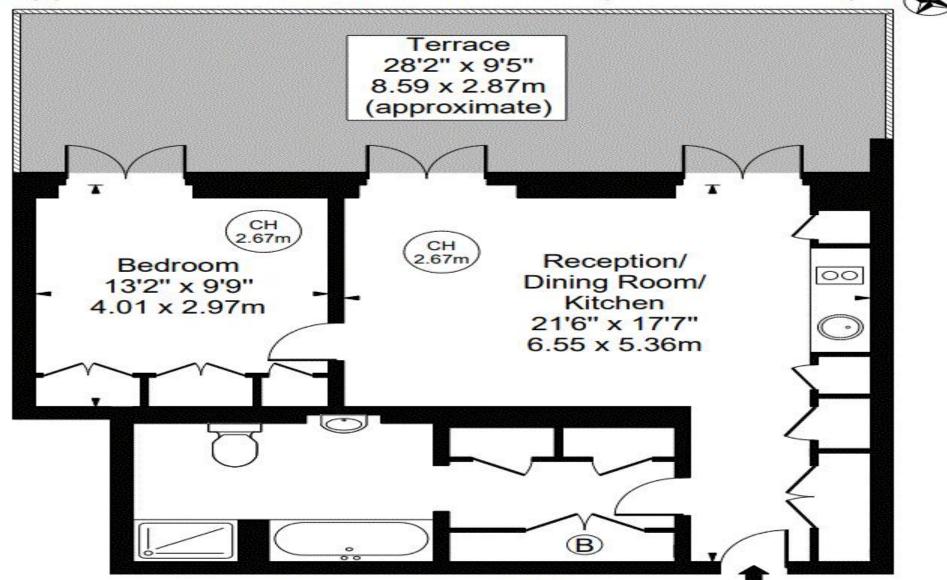

## Portland Place

Approx. Gross Internal Area 576 Sq Ft - 53.51 Sq M

Lower Ground Floor

For Illustration Purposes Only - Not To Scale