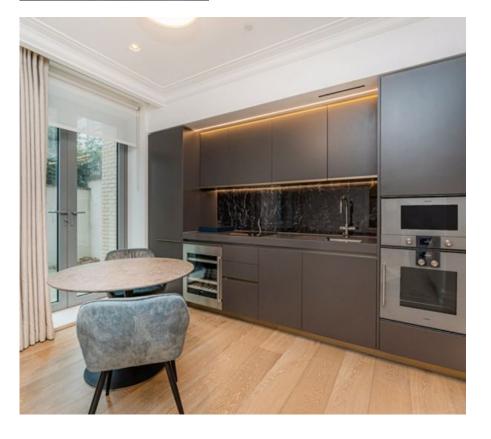

Step into this delightful property and immerse yourself in sophistication. Boasting one iving space that emanates comfort and style. The large windows flood the rooms with natural light, accentuating the high ceilings and creating an airy ambiance. With ample storage solutions, you can easily maintain an organized and clutter-free home.