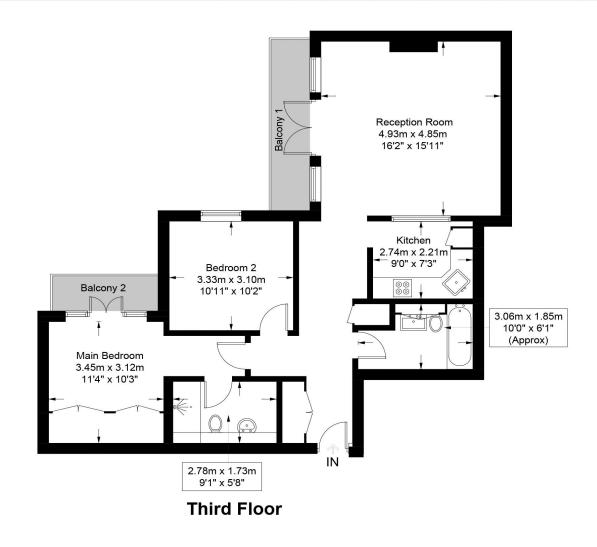

within the esteemed Nestled confines of a sought-after block, this extraordinary two-bedroom flat has undergone recent renovations, achieving a remarkable standard of sophistication. Positioned gracefully on the third floor, the residence luminous showcases а and expansive reception room, а contemporary kitchen, and а remarkable bedroom master boasting an en suite bathroom and a charming balcony. Complementing this luxurious living space is a generously proportioned second bedroom, an additional bathroom, and an inviting balcony, all crowned by the convenience of underground parking. The development itself is adorned with amenities that elevate the living experience to new heights. A dedicated 24-hour concierge service ensures security and convenience, while a pristine swimming pool beckons residents to unwind in style. The vast gardens and communal open spaces provide a tranquil retreat within the bustling cityscape. along the Nestled serene Kidderpore Avenue, this residence is a testament to refined living in a residential haven.

pm

mid pm

This plan is for layout guidance only and is not drawn to scale unless stated. All dimensions, including windows, doors, and the Total Gross Internal Area (GIA), are approximate. For precise measurements, please consult a qualified architect or surveyor before making any decisions based on this plan.