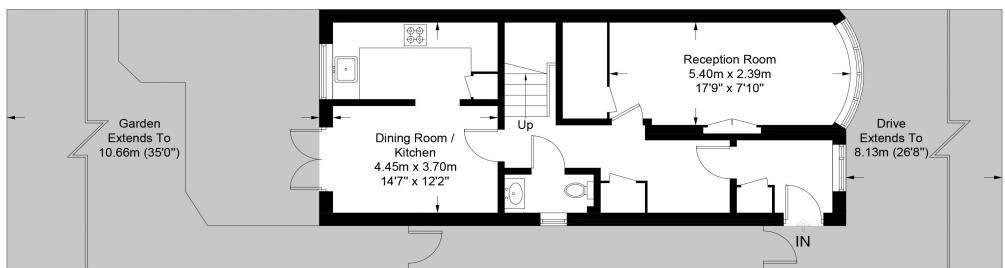

## Welbeck Close, WD6

Approximate Gross Internal Area = 1477 sq ft / 137.2 sq m

## **Ground Floor**

This plan is for layout guidance only. Not drawn to scale unless stated. Windows and door openings are approximate. Whilst every care is taken in the preparation of this plan, please check all dimensions, shapes and compass bearings before making any decisions reliant upon them. (ID981514)

Introducing a stunning 4-bedroom end of terrace house located in the desirable area of Borehamwood, Hertfordshire. This property offers a range of impressive features, making it an ideal family home.

As you step inside, you are greeted by a spacious and inviting interior. The ground floor boasts two reception rooms, including a converted garage and a formal dining room.