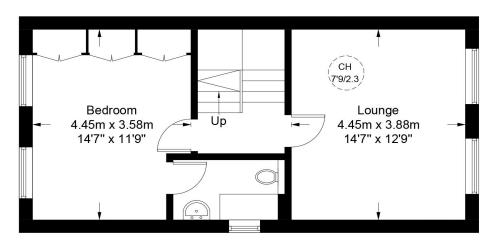

## Welbeck Close, WD6

Approximate Gross Internal Area = 1477 sq ft / 137.2 sq m

## First Floor

## **Ground Floor**

This plan is for layout guidance only. Not drawn to scale unless stated. Windows and door openings are approximate. Whilst every care is taken in the preparation of this plan, please check all dimensions, shapes and compass bearings before making any decisions reliant upon them. (ID981514)