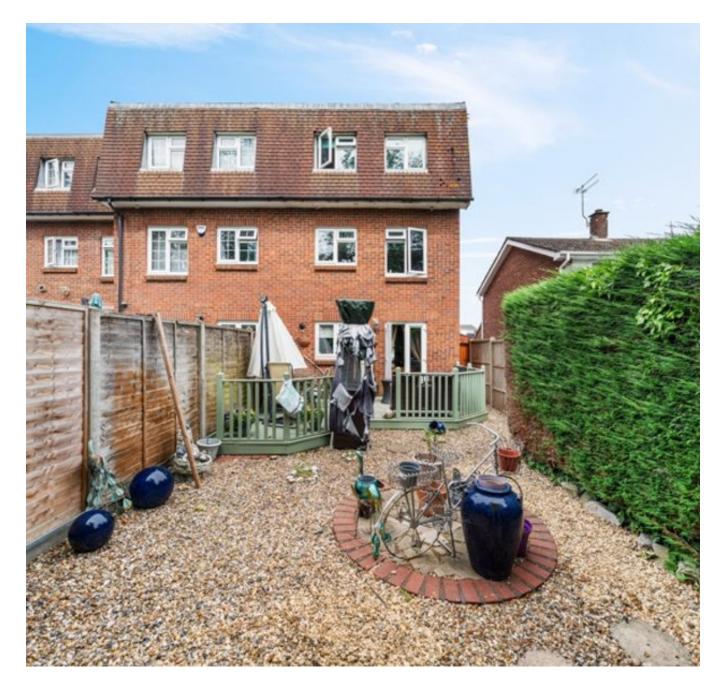

One of the standout features of this property is its private south-east facing garden. The well-maintained garden presents the perfect outdoor retreat, allowing you to soak up the sun and enjoy al fresco dining or leisurely activities with family and friends. Its orientation ensures you'll benefit from natural sunlight throughout the day.

Convenience is also a key highlight of this house, with off-street parking available for two cars. You can bid farewell to the hassle of finding parking spaces, as this property provides a dedicated area for your vehicles, ensuring easy access and peace of mind.