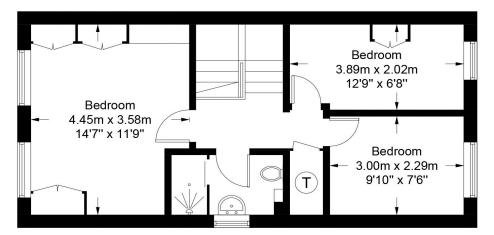

## Welbeck Close, WD6

Approximate Gross Internal Area = 1477 sq ft / 137.2 sq m

## Second Floor

## **Ground Floor**

This plan is for layout guidance only. Not drawn to scale unless stated. Windows and door openings are approximate. Whilst every care is taken in the preparation of this plan, please check all dimensions, shapes and compass bearings before making any decisions reliant upon them. (ID981514)