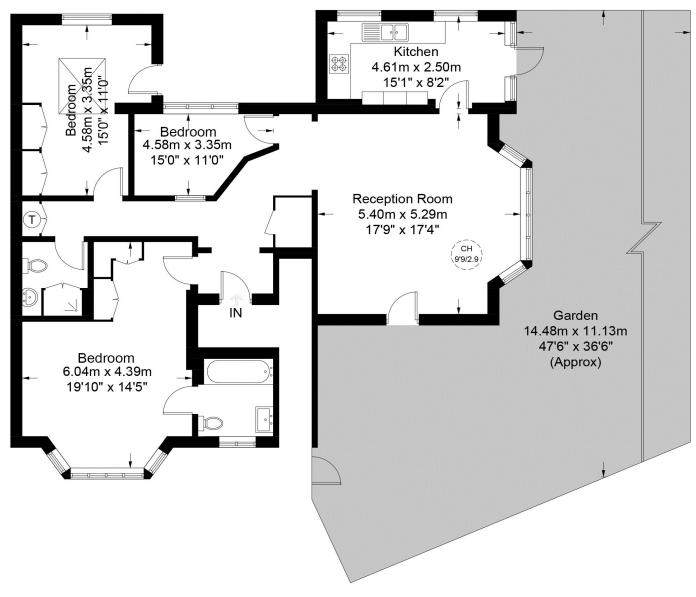

## Platts Lane, NW3

Approximate Gross Internal Area = 1132 sq ft / 105.2 sq m

This plan is for layout guidance only. Not drawn to scale unless stated. Windows and door openings are approximate. Whilst every care is taken in the preparation of this plan, please check all dimensions, shapes and compass bearings before making any decisions reliant upon them. (ID980776)