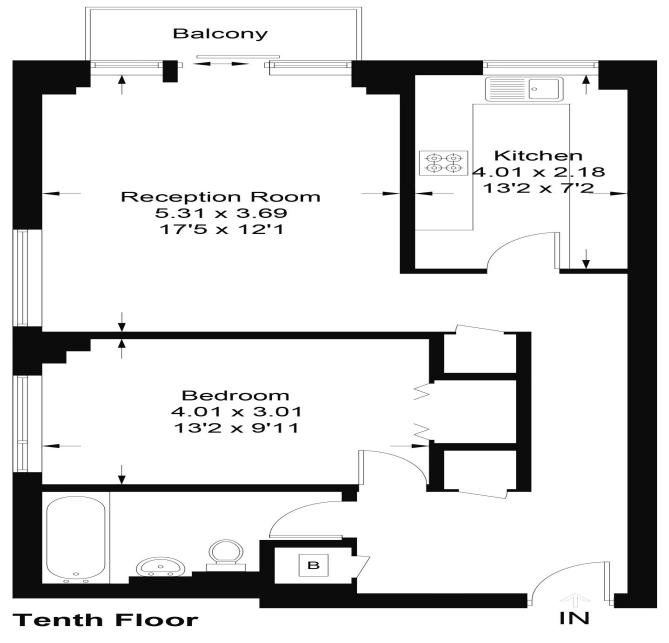

Located on the 10th floor with lift access, this lovely one-bedroom apartment offers a bright and spacious living room, perfect for relaxation and entertaining. Step onto your private balcony and soak in the stunning views that will inspire you daily.

The modern kitchen is equipped with everything you need to get creative with your cooking. The master bedroom includes ample storage, keeping your space tidy and organized. The fully-tiled bathroom provides a tranquil retreat after a long day.

## **Buttermere Court, NW8**

Illustration for identification purposes only, measurements are approximate, not to scale. floorplansUsketch.com © (ID739656)