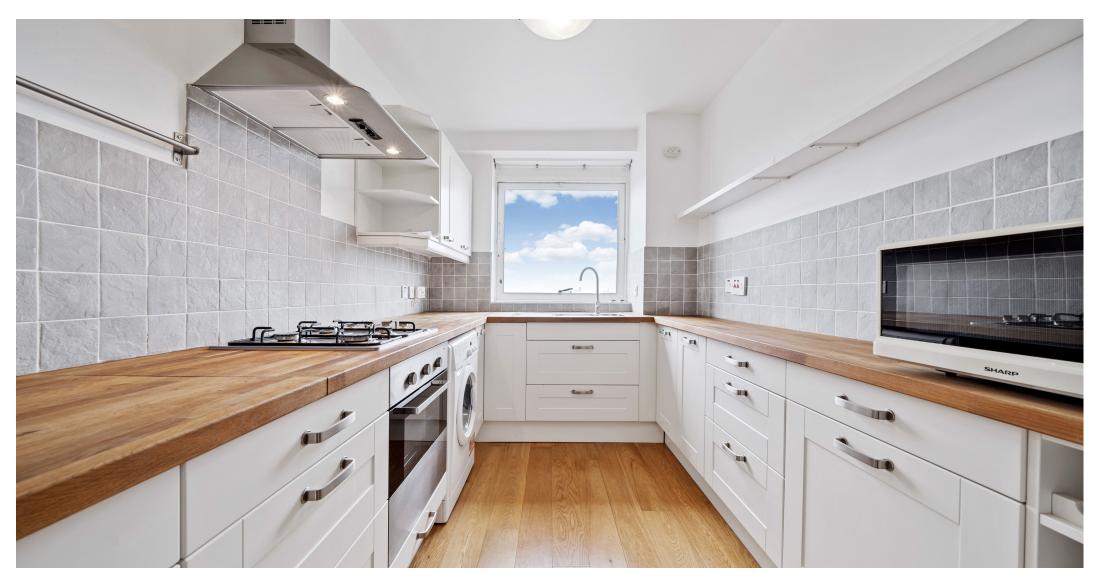

The modern kitchen is equipped with everything you need to get creative with your cooking. The master bedroom includes ample storage, keeping your space tidy and organized. The fully-tiled bathroom provides a tranquil retreat after a long day.