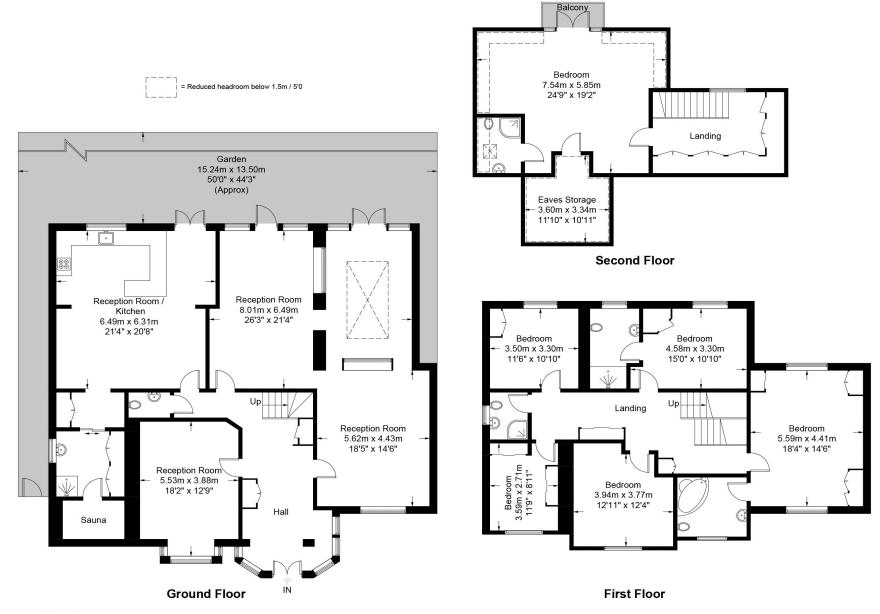

## **Orchard Avenue, N3**

Approximate Gross Internal Area = 3910 sq ft / 363.2 sq m

This plan is for layout guidance only. Not drawn to scale unless stated. Windows and door openings are approximate. Whilst every care is taken in the preparation of this plan, please check all dimensions, shapes and compass bearings before making any decisions reliant upon them. (ID976053)