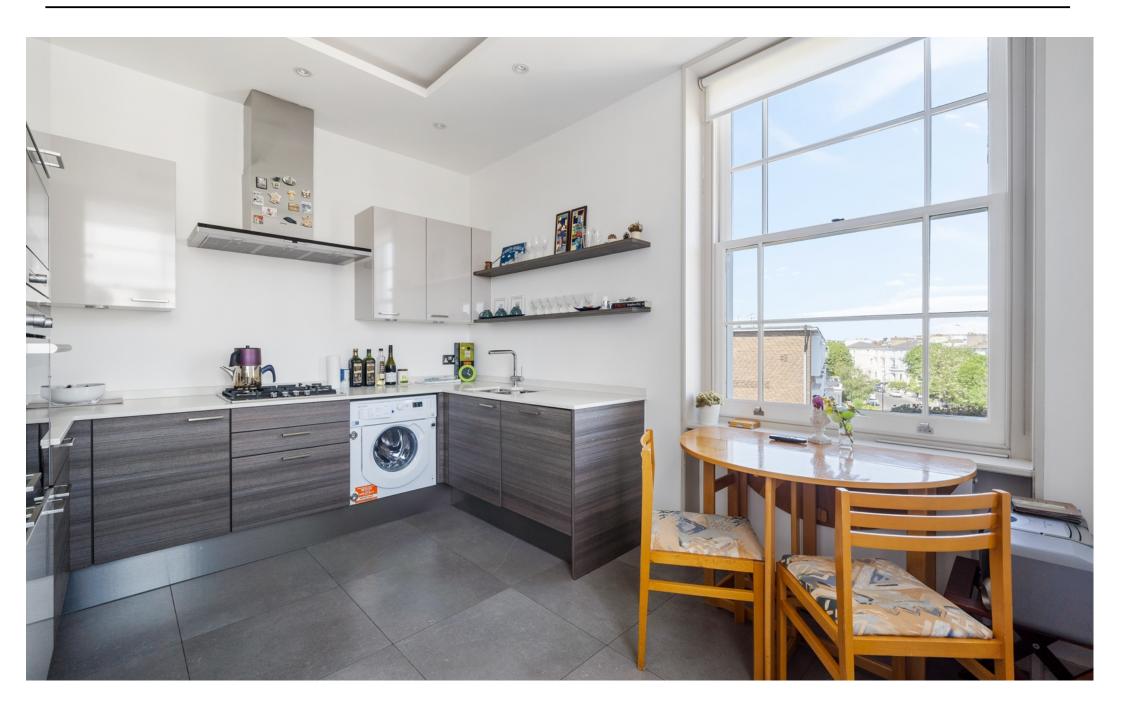

As you step inside, you'll be captivated by the fourth-floor area, which houses a spacious kitchen, one bedroom and one elegant reception room. The kitchen is a culinary haven, offering modern appliances, ample storage, and a stylish design that invites you to create culinary masterpieces.

Adjacent to the kitchen, the two receptions provide versatile spaces for entertaining guests, hosting social gatherings, or simply unwinding after a long day. These well-appointed rooms are flooded with natural light, creating an inviting and relaxing ambiance. Ascending to the fifth floor, you'll discover a haven of tranquility.