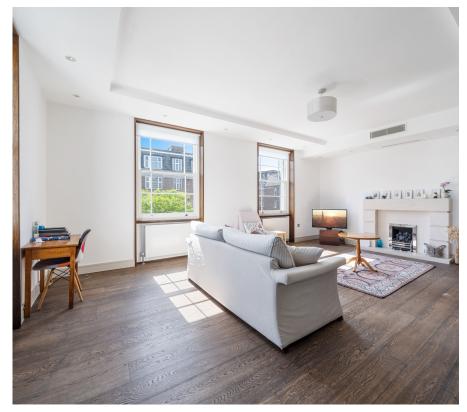

Adjacent to the kitchen, the two receptions provide versatile spaces for entertaining guests, hosting social gatherings, or simply unwinding after a long day. These well-appointed rooms are flooded with natural light, creating an inviting and relaxing ambiance. Ascending to the fifth floor, you'll discover a haven of tranquility.