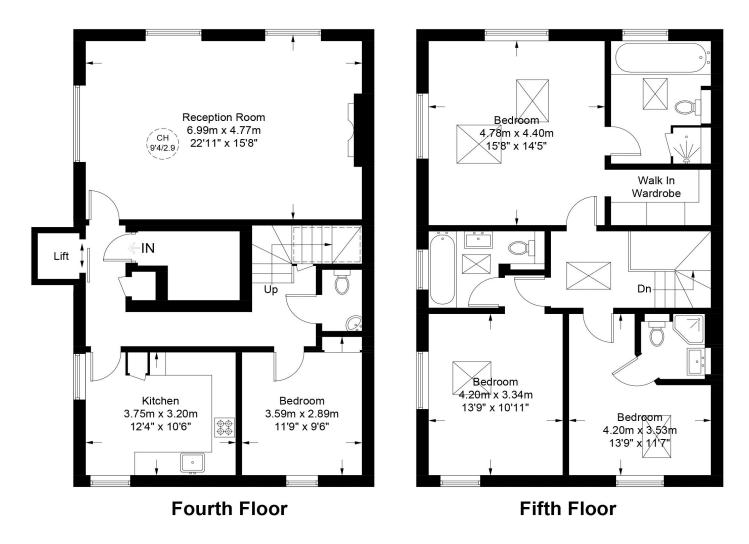

## **College Crescent, NW3**

Approximate Gross Internal Area = 1615 sq ft / 150.0 sq m (Excluding Reduced Headroom / Lift) Reduced Headroom = 18 sq ft / 1.7 sq m Total = 1633 sq ft / 151.7 sq m

This plan is for layout guidance only. Not drawn to scale unless stated. Windows and door openings are approximate. Whilst every care is taken in the preparation of this plan, please check all dimensions, shapes and compass bearings before making any decisions reliant upon them. (ID973942)