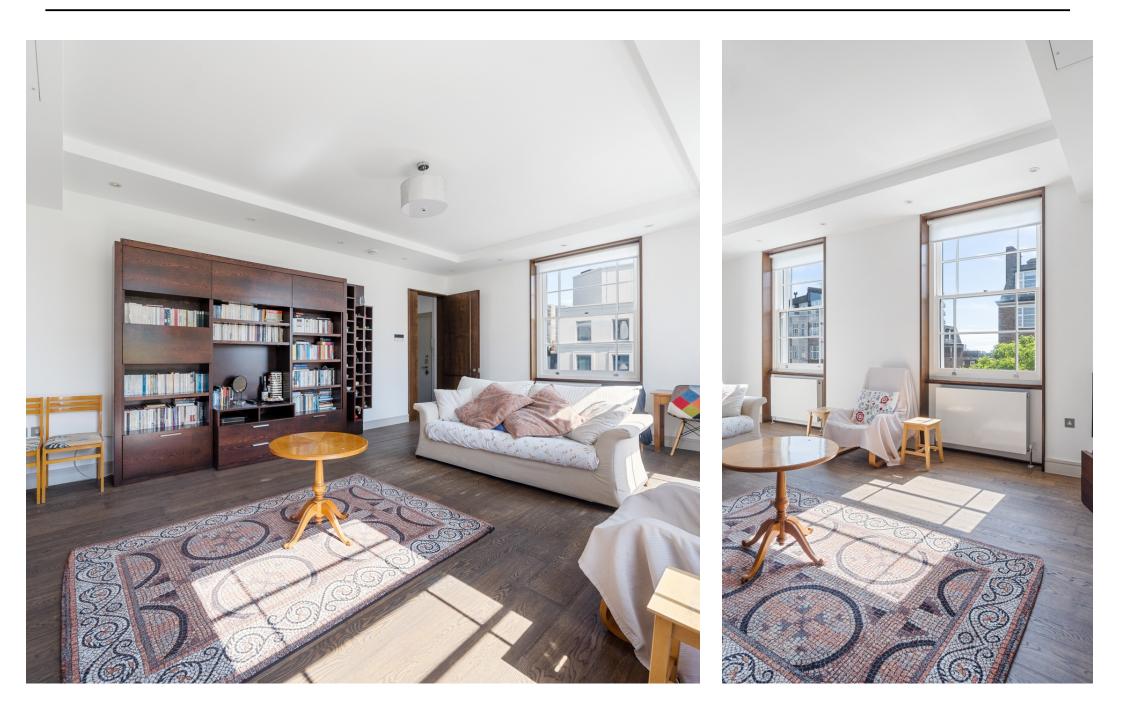

Adjacent to the kitchen, the two receptions provide versatile spaces for entertaining guests, hosting social gatherings, or simply unwinding after a long day. These well-appointed rooms are flooded with natural light, creating an inviting and relaxing ambiance. Ascending to the fifth floor, you'll discover a haven of tranquility.