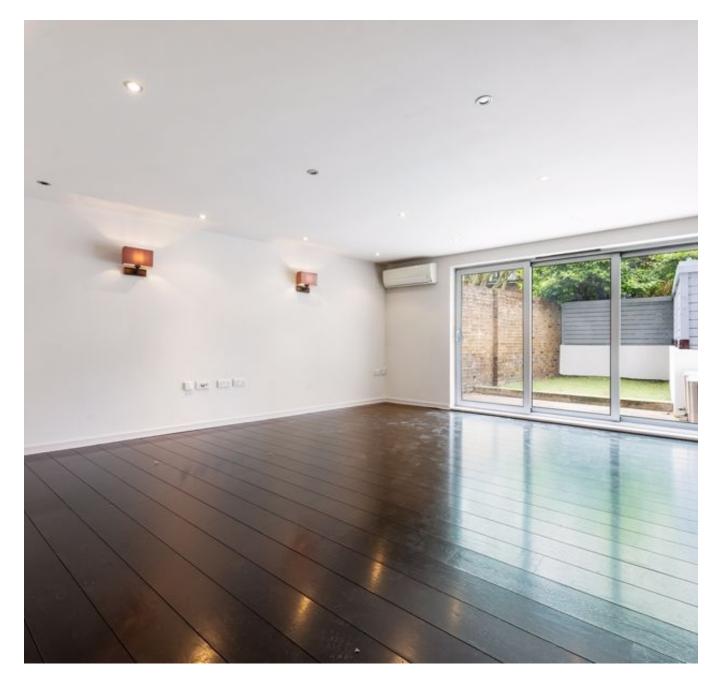

Loudoun Road, St Johns Wood, London NW8. | £595

- Air Conditioning
- underfloor heating
- Private Patio
- Communal Terrace

- Good transport links South Hampstead over ground, and Swiss cottage (Jubilee Link)
- Available Immediately

The apartment comprises a comfortable bedroom, providing a peaceful sanctuary for relaxation. The fully tiled modern bathroom offers a contemporary design and ensures convenience and comfort.

The wood-floored reception room is a welcoming space, seamlessly connected to the open-plan fully fitted kitchen. This setup allows for easy entertaining and a seamless flow of conversation while preparing meals. Additionally, the apartment boasts a private patio, offering a tranquil outdoor space to unwind and enjoy some fresh air.