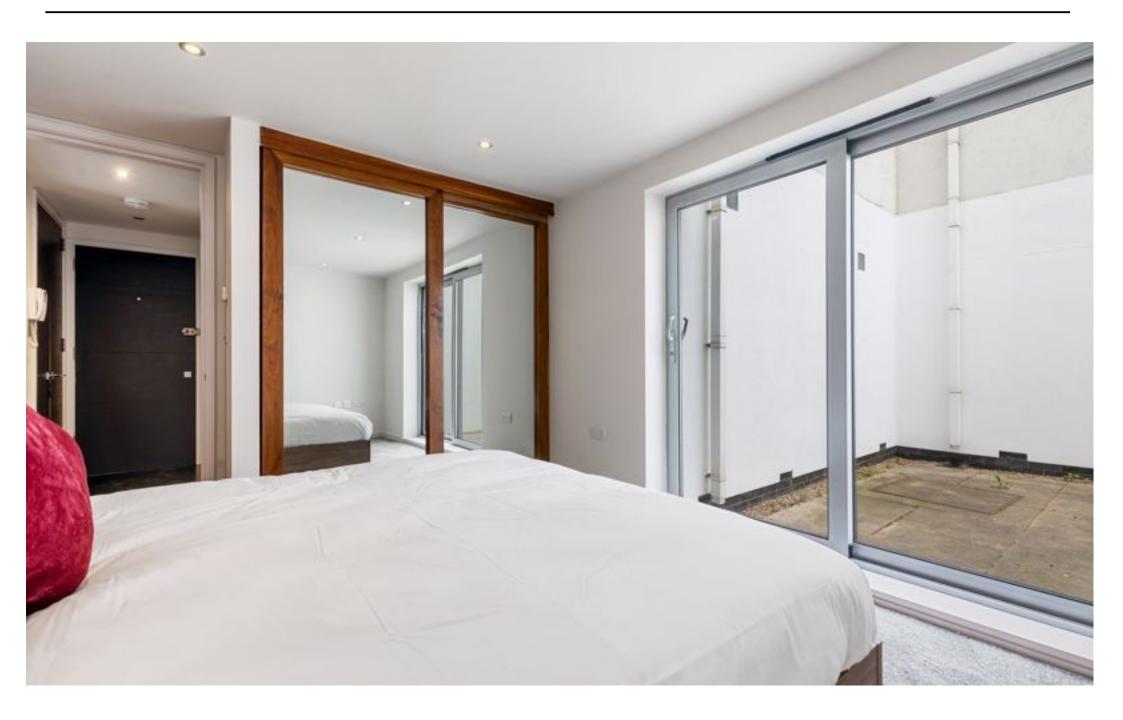

The apartment comprises a comfortable bedroom, providing a peaceful sanctuary for relaxation. The fully tiled modern bathroom offers a contemporary design and ensures convenience and comfort.

The wood-floored reception room is a welcoming space, seamlessly connected to the open-plan fully fitted kitchen. This setup allows for easy entertaining and a seamless flow of conversation while preparing meals. Additionally, the apartment boasts a private patio, offering a tranquil outdoor space to unwind and enjoy some fresh air.