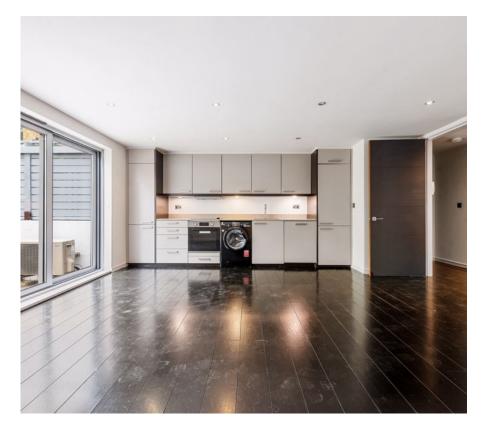

The apartment comprises a comfortable bedroom, providing a peaceful sanctuary for relaxation. The fully tiled modern bathroom offers a contemporary design and ensures convenience and comfort.

The wood-floored reception room is a welcoming space, seamlessly connected to the open-plan fully fitted kitchen. This setup allows for easy entertaining and a seamless flow of conversation while preparing meals. Additionally, the apartment boasts a private patio, offering a tranquil outdoor space to unwind and enjoy some fresh air.