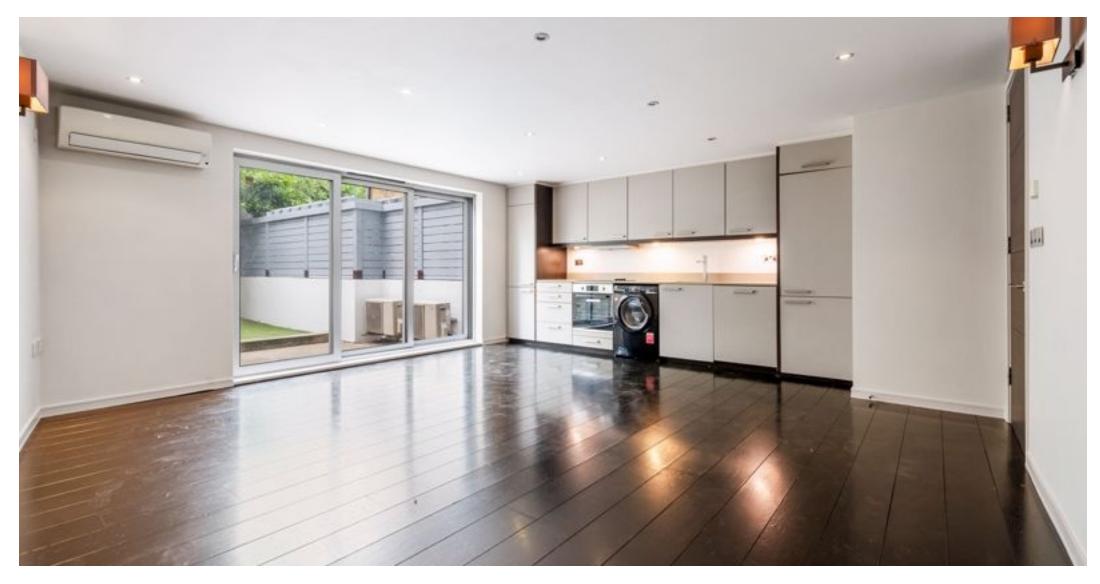

The apartment comprises a comfortable bedroom, providing a peaceful sanctuary for relaxation. The fully tiled modern bathroom offers a contemporary design and ensures convenience and comfort.

The wood-floored reception room is a welcoming space, seamlessly connected to the open-plan fully fitted kitchen. This setup allows for easy entertaining and a seamless flow of conversation while preparing meals. Additionally, the apartment boasts a private patio, offering a tranquil outdoor space to unwind and enjoy some fresh air.