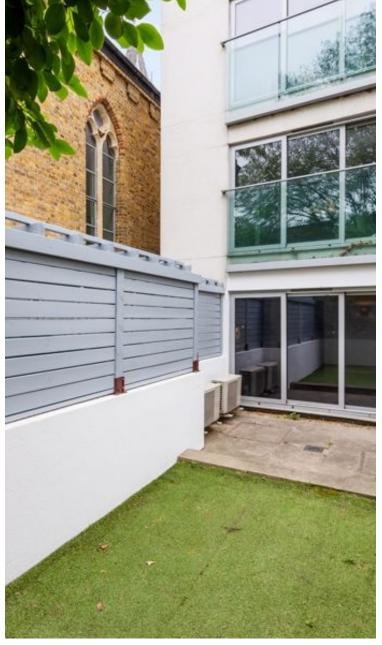

Loudoun Road, St Johns Wood, London NW8. | £595

- Air Conditioning
- underfloor heating
- Private Patio
- Communal Terrace

- Good transport links South Hampstead over ground, and Swiss cottage (Jubilee Link)
- Available Immediately

The apartment comprises a comfortable bedroom, providing a peaceful sanctuary for relaxation. The fully tiled modern bathroom offers a contemporary design and ensures convenience and comfort.

The wood-floored reception room is a welcoming space, seamlessly connected to the open-plan fully fitted kitchen. This setup allows for easy entertaining and a seamless flow of conversation while preparing meals. Additionally, the apartment boasts a private patio, offering a tranquil outdoor space to unwind and enjoy some fresh air.