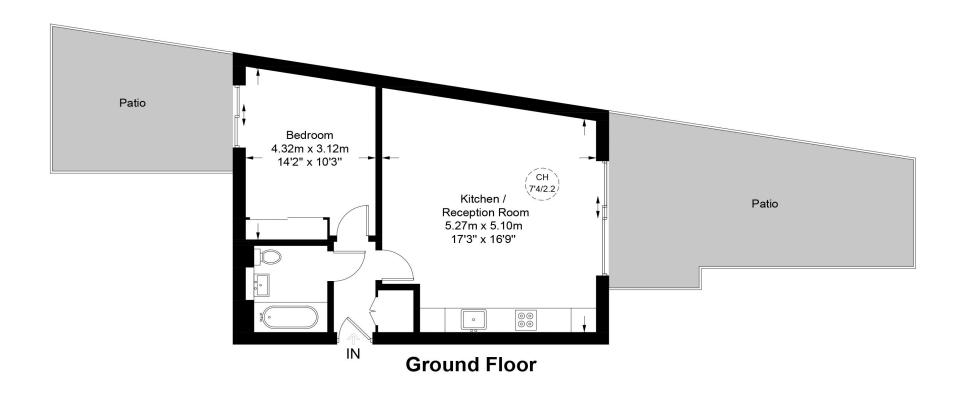

The apartment comprises a comfortable bedroom, providing a peaceful sanctuary for relaxation. The fully tiled modern bathroom offers a contemporary design and ensures convenience and comfort.

The wood-floored reception room is a welcoming space, seamlessly connected to the open-plan fully fitted kitchen. This setup allows for easy entertaining and a seamless flow of conversation while preparing meals. Additionally, the apartment boasts a private patio, offering a tranquil outdoor space to unwind and enjoy some fresh air.

Approximate Gross Internal Area = 541 sq ft / 50.3 sq m