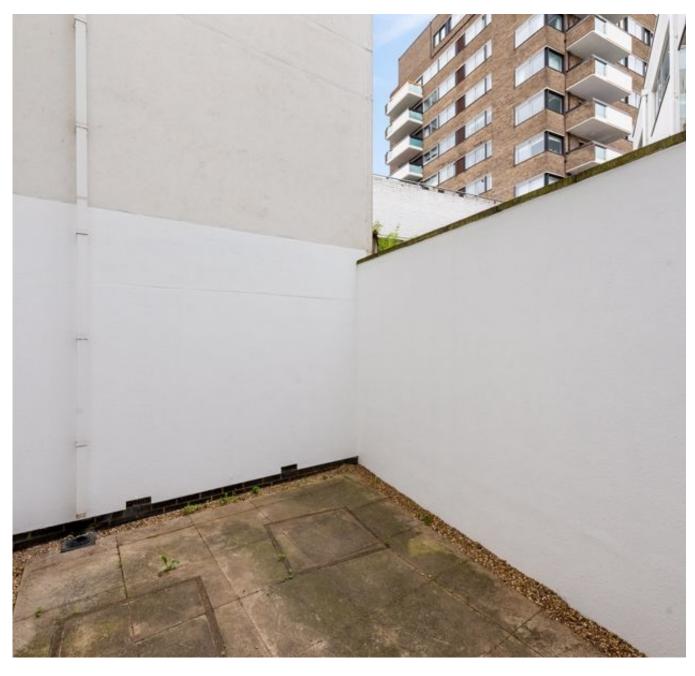

Loudoun Road, St Johns Wood, London NW8. | £595

- Air Conditioning
- underfloor heating
- Private Patio
- Communal Terrace

- Good transport links South Hampstead over ground, and Swiss cottage (Jubilee Link)
- Available Immediately

The apartment comprises a comfortable bedroom, providing a peaceful sanctuary for relaxation. The fully tiled modern bathroom offers a contemporary design and ensures convenience and comfort.

The wood-floored reception room is a welcoming space, seamlessly connected to the open-plan fully fitted kitchen. This setup allows for easy entertaining and a seamless flow of conversation while preparing meals. Additionally, the apartment boasts a private patio, offering a tranquil outdoor space to unwind and enjoy some fresh air.