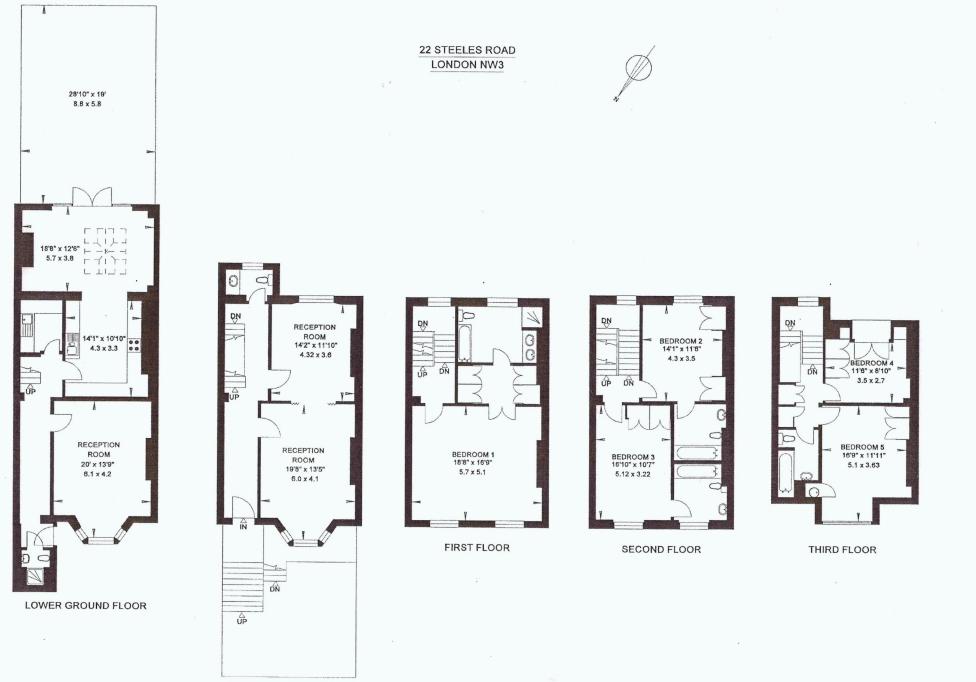

Step into the realm of elegance and sophistication with this magnificent period property, now available for sale. Immaculately refurbished to highest standard, the this extraordinary residence spans an impressive five floors, offering an expansive living space of approximately 3600 sq ft / 335 sq m. Every detail has been carefully considered to create a home that exudes timeless charm and effortless luxury.

As you enter, you'll be captivated by the grandeur and beauty that this property offers. The high ceilings throughout create an airy and spacious ambiance, while the designed meticulously layout ensures a seamless flow between rooms. The five bedrooms provide ample space for relaxation and privacy, each exuding its own unique character. Indulge in the of five bathrooms, luxury thoughtfully designed and finished to the highest specification, offering an oasis of tranquility and comfort.

The heart of this exceptional property lies in its four receptions, offering versatile spaces for entertainment, relaxation, and cherished moments with loved ones. Whether it's hosting elegant dinner parties or simply unwinding in the comfort of your own home, these reception rooms provide the perfect backdrop for every occasion.