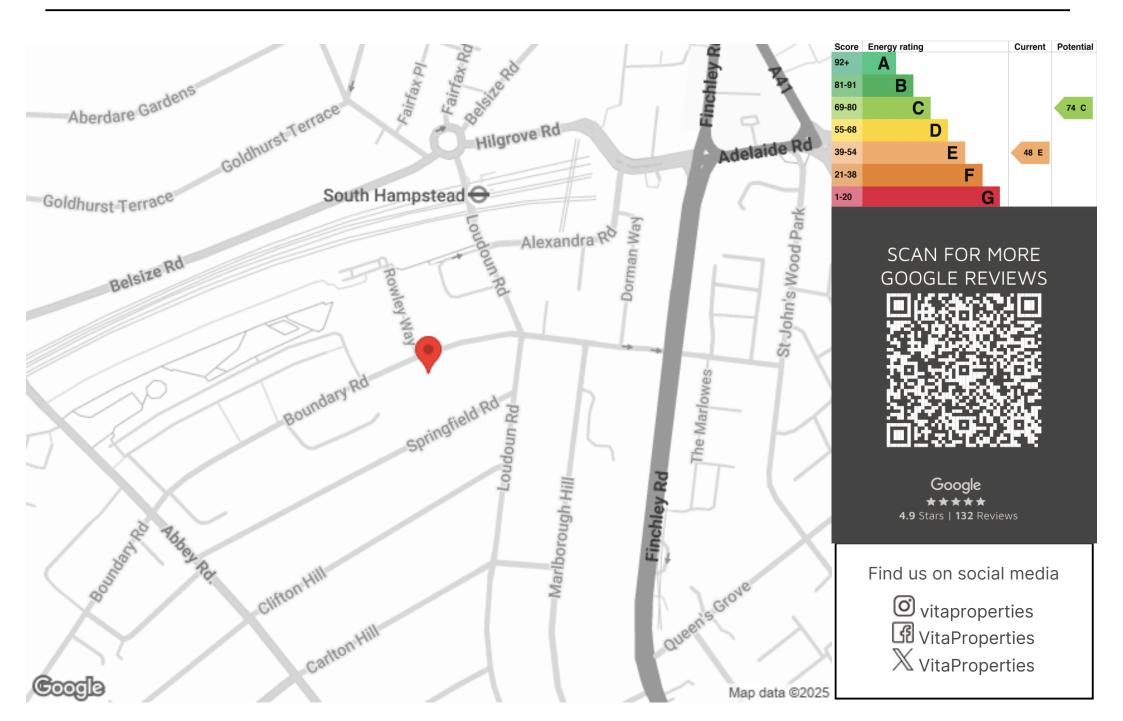

Boundary Road, St Johns Wood, London NW8 | £3,000,000

- Newly refurbished
- Off Street Parking
- Five Bedrooms
- Four Bathrooms (Three En-Suites)

• Beautiful manicured garden

"Vita Properties have been tremendously helpful throughout the process of securing/renting my flat. Informative about the property, prompt communication, easy to use dashboard for sharing of information, and pleasant to work with. Highly recommend!"

As SOLE AGENT we are delighted to offer this spacious family home located close to Abbey Road. The house comprises five bedrooms, four bathrooms, kitchen, W/C and a bright double reception room leading on to a south west facing garden. The property benefits from off street parking for two cars. Conveniently located for all local amenities and good access to transport links with both West Hampstead and St John's Wood underground stations nearby (Jubilee Line).

5 Bedrooms: 4 Bathrooms (3 En Suite): Cloakroom: L-shaped Double Reception Room: Kitchen: Rear Garden: Off Street Parking: EPC Rating TBC

Jonathan Singer

jonathan.singer@vitaproperties.uk +4478 8428 6414