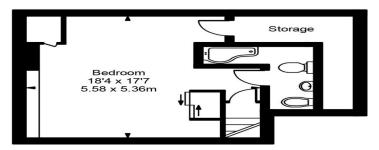

## Garden Conservatory -27'11-x 9'8' -8.50 x 2.95m Reception/ Dining Room 28'10 x 28'0 8.78 x 8.54m Kitchen 196 x 85 5.94 x 2.56m 88 Front Garden

## **Boundary Road**

Second Floor

First Floor

Ground Floor

## Approx Gross Internal Area 2449 Sq Ft - 227.51 Sq M

FOR ILLUSTRATIVE PURPOSES ONLY. NOT TO SCALE.

Whilst every attempt has been made to ensure the accuracy of the floorplan shown, all measurements, positioning, fixtures, fittings and any other data shown are an approximate interpretation for illustrative purposes only and are not to scale. No responsibility is taken for any error, omission, miss-statement or use of data shown. Floor plan by www.bestangle.co.uk