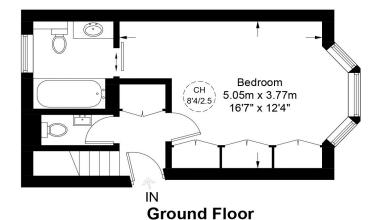

## Iverson Road, NW6

Approximate Gross Internal Area = 1139 sq ft / 105.8 sq m
(Excluding Reduced Headroom)
Reduced Headroom = 3 sq ft / 0.3 sq m
Storage = 16 sq ft / 1.5 sq m
Total = 1158 sq ft / 107.6 sq m

**Lower Ground Floor** 

This plan is for layout guidance only. Not drawn to scale unless stated. Windows and door openings are approximate. Whilst every care is taken in the preparation of this plan, please check all dimensions, shapes and compass bearings before making any decisions reliant upon them. (ID934046)