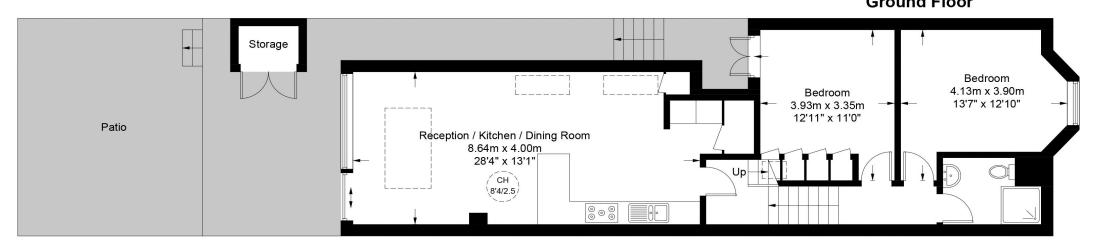

## Iverson Road, NW6

Approximate Gross Internal Area = 1139 sq ft / 105.8 sq m
(Excluding Reduced Headroom)
Reduced Headroom = 3 sq ft / 0.3 sq m
Storage = 16 sq ft / 1.5 sq m
Total = 1158 sq ft / 107.6 sq m

**Lower Ground Floor** 

This plan is for layout guidance only. Not drawn to scale unless stated. Windows and door openings are approximate. Whilst every care is taken in the preparation of this plan, please check all dimensions, shapes and compass bearings before making any decisions reliant upon them. (ID934046)