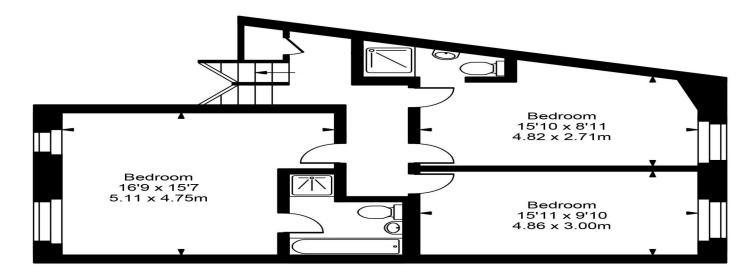

Upstairs are your three bedrooms, all very good sizes, two with their own en-suite.

Well situated with Chalk Farm Station (Northern line), Swiss Cottage (Jubilee Line) & Kentish Town West (Overground) all within a reasonable walking distance.

## **Englands Lane**

Approx Gross Internal Area 1389 Sq Ft - 129.04 Sq M

FOR ILLUSTRATIVE PURPOSES ONLY. NOT TO SCALE.

Whilst every attempt has been made to ensure the accuracy of the floorplan shown, all measurements, positioning, fixtures, fittings and any other data shown are an approximate interpretation for illustrative purposes only and are not to scale. No responsibility is taken for any error, omission, miss-statement or use of data shown. Floor plan by www.bestangle.co.uk