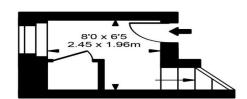

## **Englands Lane**

Approx Gross Internal Area 1389 Sq Ft - 129.04 Sq M

FOR ILLUSTRATIVE PURPOSES ONLY. NOT TO SCALE.

Whilst every attempt has been made to ensure the accuracy of the floorplan shown, all measurements, positioning, fixtures, fittings and any other data shown are an approximate interpretation for illustrative purposes only and are not to scale. No responsibility is taken for any error, omission, miss-statement or use of data shown. Floor plan by www.bestangle.co.uk