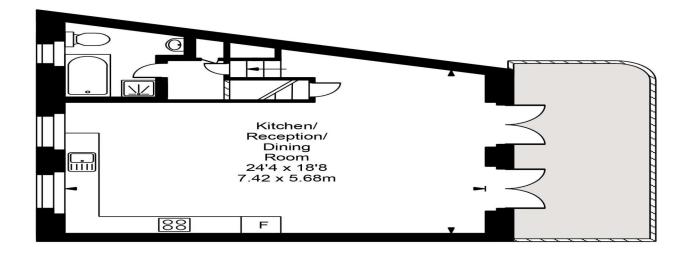

Well designed open-plan living area with access onto arguable this best feature of this stunning property; the gorgeous South facing Terrace with spectacular green views across London, including direct view of The Shard.

## **Englands Lane**

Approx Gross Internal Area 1389 Sq Ft - 129.04 Sq M

FOR ILLUSTRATIVE PURPOSES ONLY. NOT TO SCALE.

Whilst every attempt has been made to ensure the accuracy of the floorplan shown, all measurements, positioning, fixtures, fittings and any other data shown are an approximate interpretation for illustrative purposes only and are not to scale. No responsibility is taken for any error, omission, miss-statement or use of data shown. Floor plan by www.bestangle.co.uk