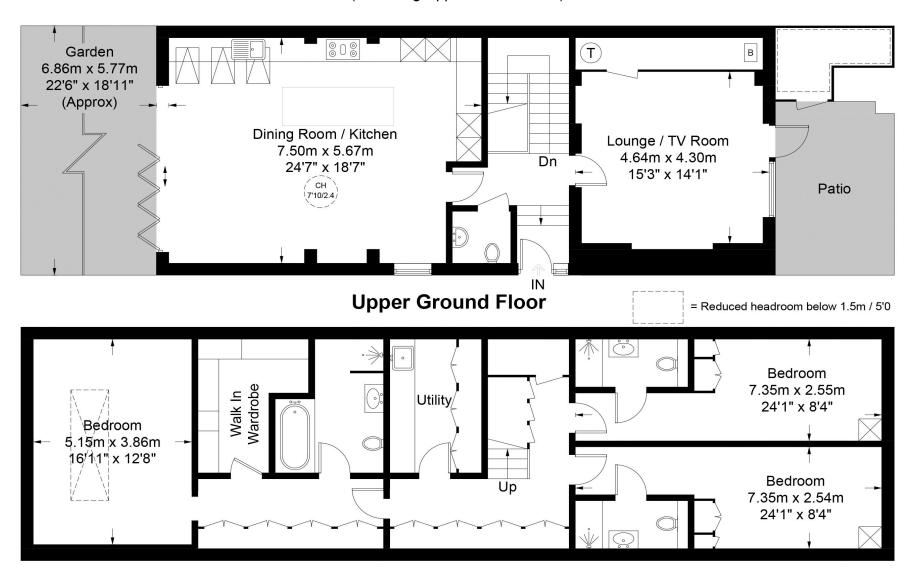

## Ainger Road, NW3

Approximate Gross Internal Area = 2002 sq ft / 186 sq m (Excluding Upper Patio Section)

## **Lower Ground Floor**

This plan is for layout guidance only. Not drawn to scale unless stated. Windows and door openings are approximate. Whilst every care is taken in the preparation of this plan, please check all dimensions, shapes and compass bearings before making any decisions reliant upon them. (ID939163)