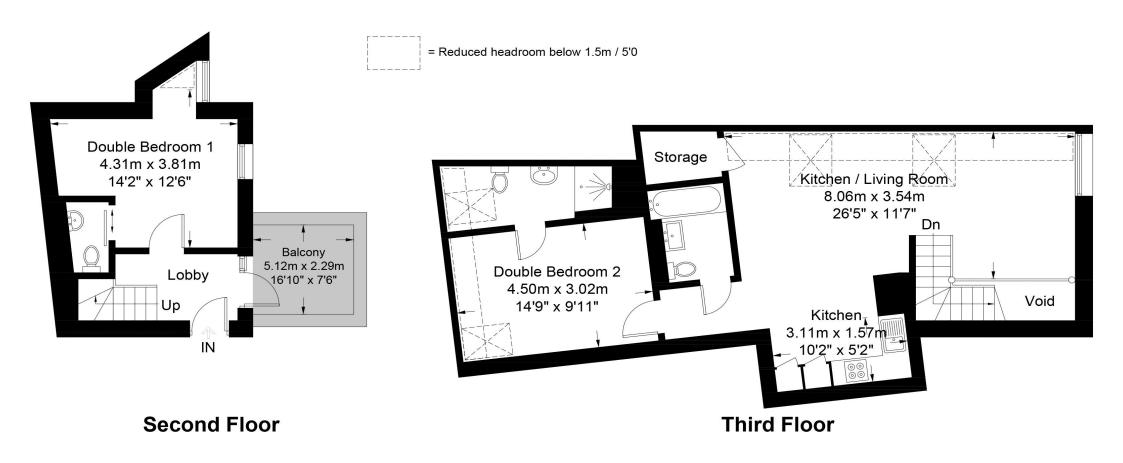

## Finchley Road, NW3

Approximate Gross Internal Area = 961 sq ft / 89.3 sq m (Excluding Void)

This plan is for layout guidance only. Not drawn to scale unless stated. Windows and door openings are approximate. Whilst every care is taken in the preparation of this plan, please check all dimensions, shapes and compass bearings before making any decisions reliant upon them. (ID565164)