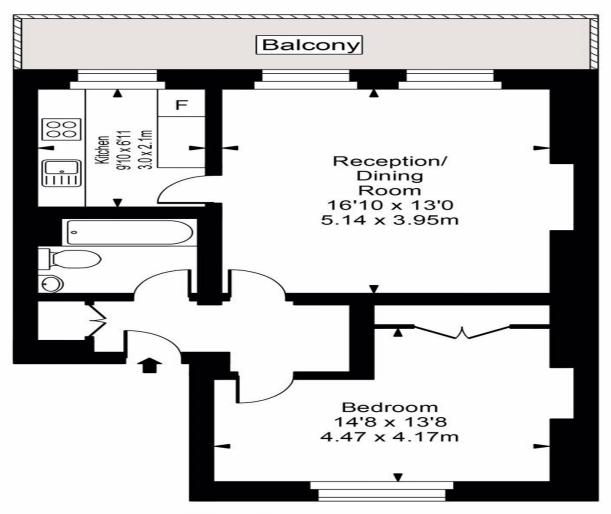

## **Nottingham Place**

First Floor

Approx Gross Internal Area 643 Sq Ft - 59.73 Sq M

FOR ILLUSTRATIVE PURPOSES ONLY. NOT TO SCALE.

Whilst every attempt has been made to ensure the accuracy of the floorplan shown, all measurements, positioning, fixtures, fittings and any other data shown are an approximate interpretation for illustrative purposes only and are not to scale. No responsibility is taken for any error, omission, miss-statement or use of data shown. Floor plan by www.bestangle.co.uk