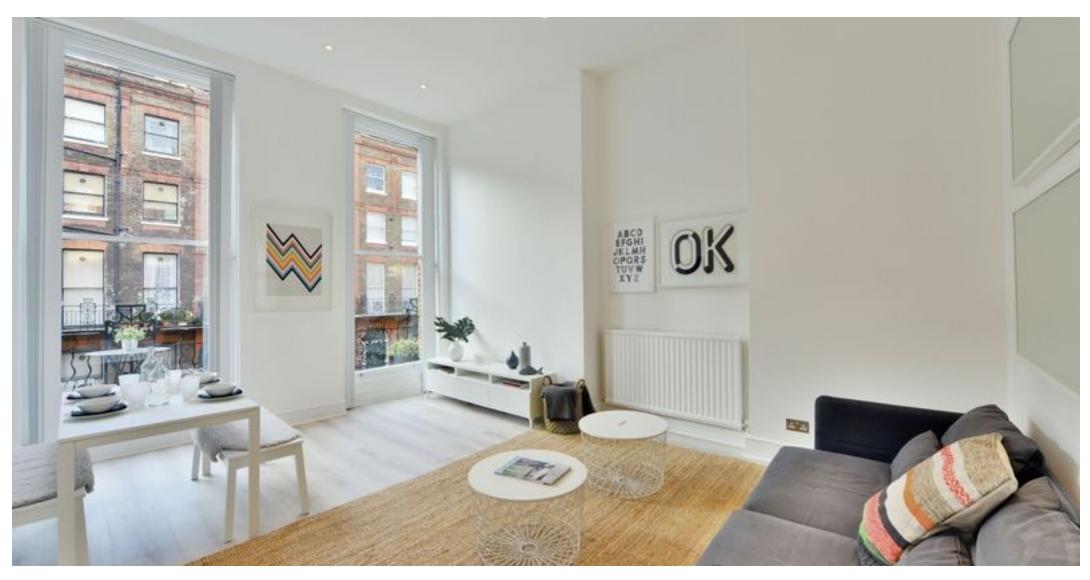

Available immediately is this this newly refurbished one bedroom flat, situated on the first floor of an impressive period building in the heart of Marylebone.

The property benefits from a large reception room with wooden flooring and high ceilings, fully fitted kitchen, double bedroom with built in storage and bathroom. Baker Street Underground Station is approx 0.3 miles away and is served by Bakerloo, Jubilee, Hammersmith & City, Circle and Metropolitan Line.