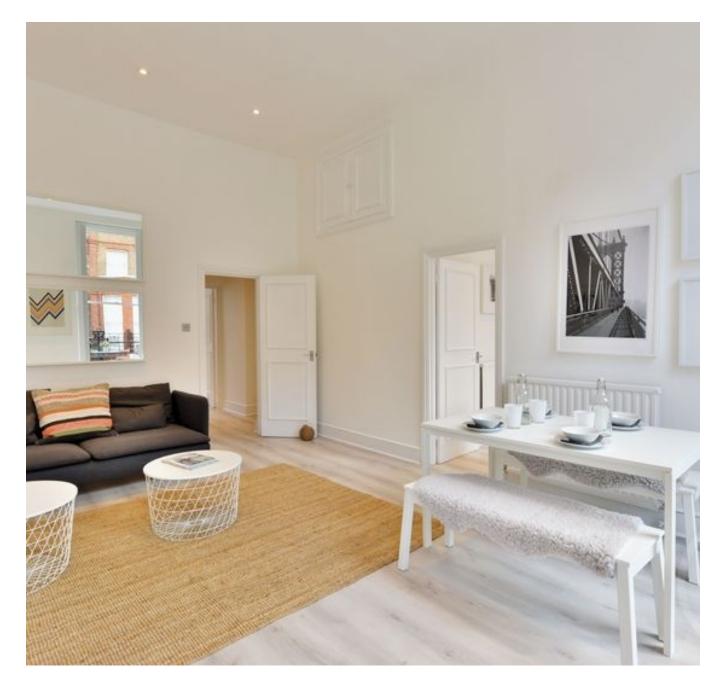

Available immediately is this this newly refurbished one bedroom flat, situated on the first floor of an impressive period building in the heart of Marylebone.

The property benefits from a large reception room with wooden flooring and high ceilings, fully fitted kitchen, double bedroom with built in storage and bathroom. Baker Street Underground Station is approx 0.3 miles away and is served by Bakerloo, Jubilee, Hammersmith & City, Circle and Metropolitan Line.