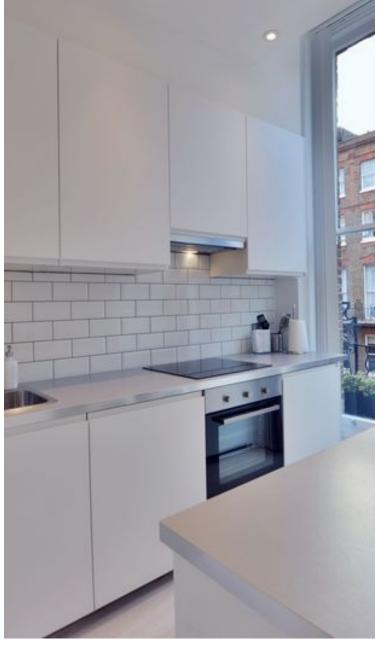

Available immediately is this this newly refurbished one bedroom flat, situated on the first floor of an impressive period building in the heart of Marylebone.

The property benefits from a large reception room with wooden flooring and high ceilings, fully fitted kitchen, double bedroom with built in storage and bathroom. Baker Street Underground Station is approx 0.3 miles away and is served by Bakerloo, Jubilee, Hammersmith & City, Circle and Metropolitan Line.