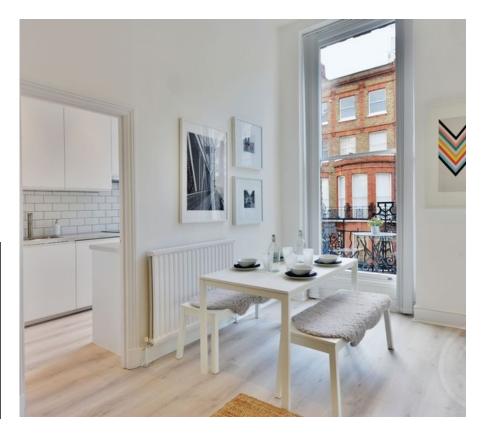

Available immediately is this this newly refurbished one bedroom flat, situated on the first floor of an impressive period building in the heart of Marylebone.

The property benefits from a large reception room with wooden flooring and high ceilings, fully fitted kitchen, double bedroom with built in storage and bathroom. Baker Street Underground Station is approx 0.3 miles away and is served by Bakerloo, Jubilee, Hammersmith & City, Circle and Metropolitan Line.