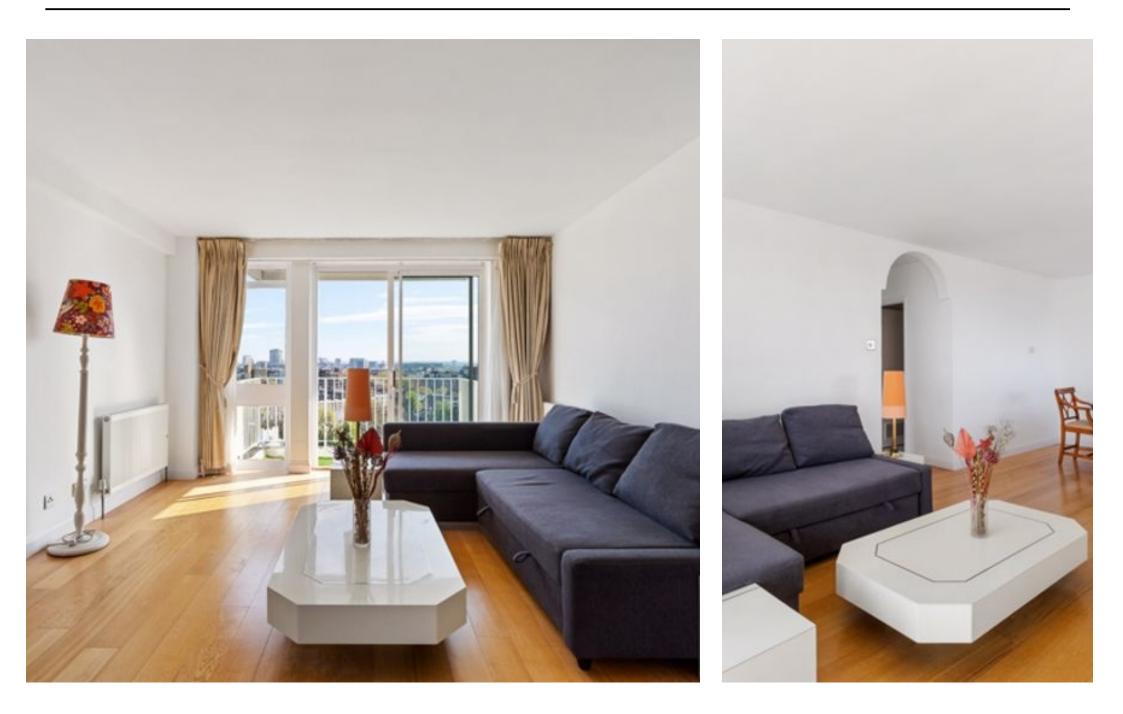

Presenting a charming two bed apartment located on Boundary Road, St Johns Wood, NW8.

This well presented property is set on the 11th floor (with lift access) and comprises of a light and airy living room, with access to private balcony boasting lovely sweeping views, a beautiful kitchen with all modern fittings, master bedroom with implemented storage and finally a spacious, fully-tiled bathroom. Offered with Share of Freehold and including one private parking space.