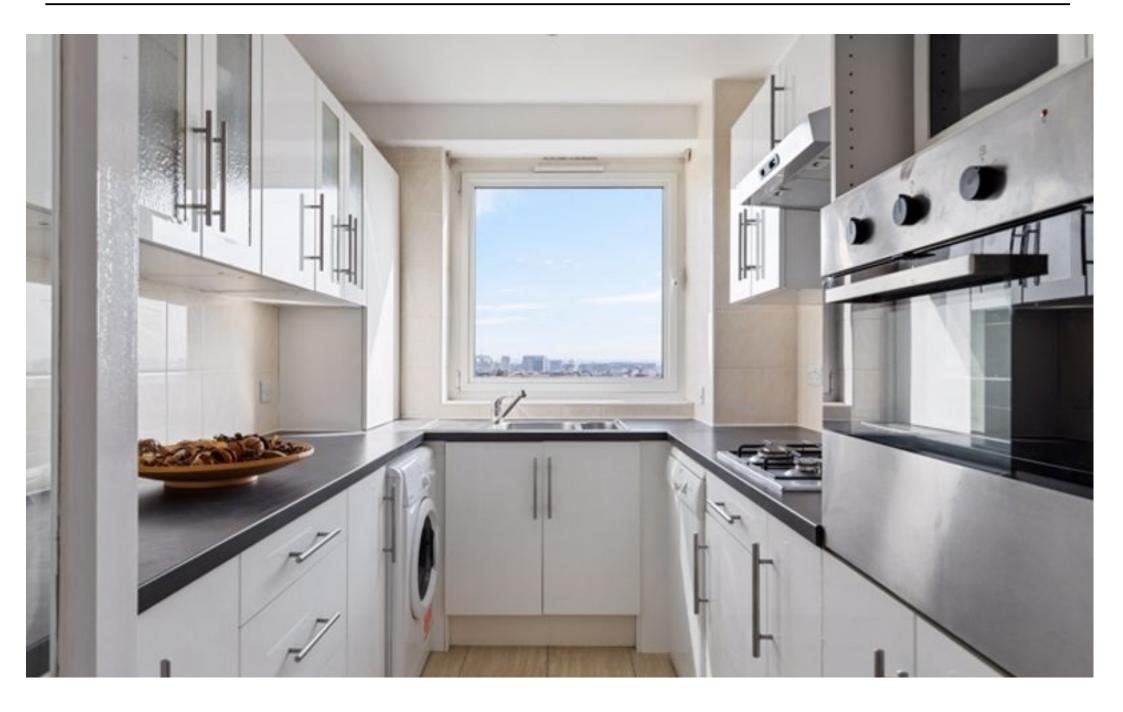

Presenting a charming two bed apartment located on Boundary Road, St Johns Wood, NW8.

This well presented property is set on the 11th floor (with lift access) and comprises of a light and airy living room, with access to private balcony boasting lovely sweeping views, a beautiful kitchen with all modern fittings, master bedroom with implemented storage and finally a spacious, fully-tiled bathroom. Offered with Share of Freehold and including one private parking space.