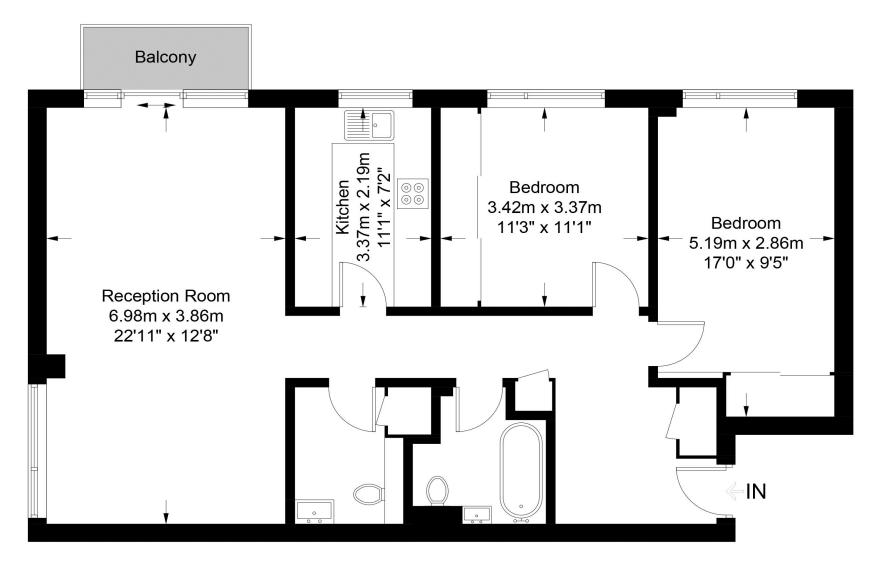

## Boundary Road, St.Johns Wood, NW8

Approximate Gross Internal Area =923 sq ft / 85.8 sq m

## **Eleventh Floor**

This plan is for layout guidance only. Not drawn to scale unless stated. Windows and door openings are approximate. Whilst every care is taken in the preparation of this plan, please check all dimensions, shapes and compass bearings before making any decisions reliant upon them. (ID853083)