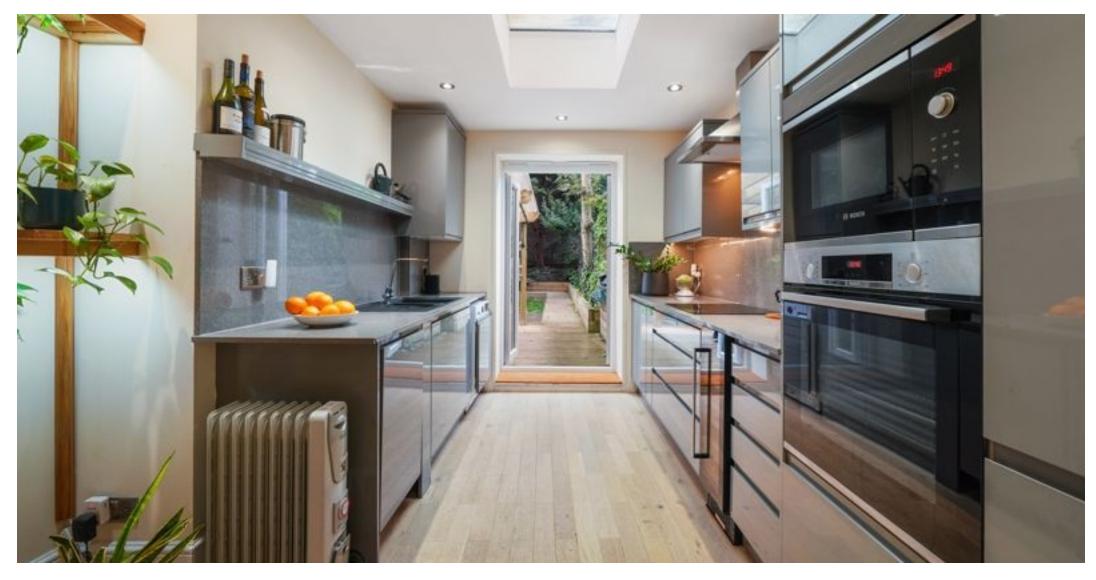

Delighted to offer this wonderful two bedroom garden apartment spanning approximately 1015 square feet, situated within a converted Victorian building with wooden flooring throughout.

With its own private entrance, the accommodation comprises a bright semi open plan kitchen and reception room, master bedroom with built in wardrobes and en-suite shower room, a further second bedroom and a spacious family bathroom.