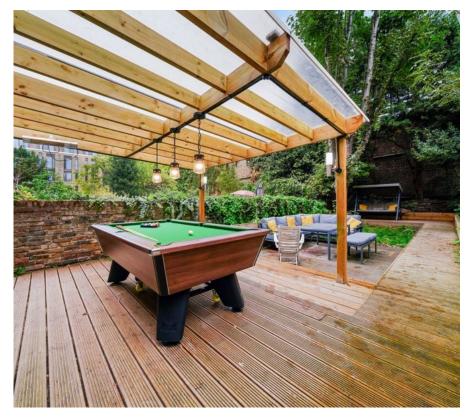

Shirland Road, Maida Vale, London W9. | £1,600

- Private Garden
- Modern
- Wooden Floors
- Fully Tiled Bathroom

- Moments to Little Venice
- 8 mins walk to Warwick Avenue Tube

"Vita Properties have been tremendously helpful throughout the process of securing/renting my flat. Informative about the property, prompt communication, easy to use dashboard for sharing of information, and pleasant to work with. Highly recommend!"

The location between Elgin Avenue and Sutherland Avenue is ideal to take advantage of the local amenities. These include the canals of Little Venice, Paddington Recreation Ground and the shops/cafes of Formosa Street. The property benefits from excellent local pubs and restaurants including the Waterway and the Hero of Maida pub