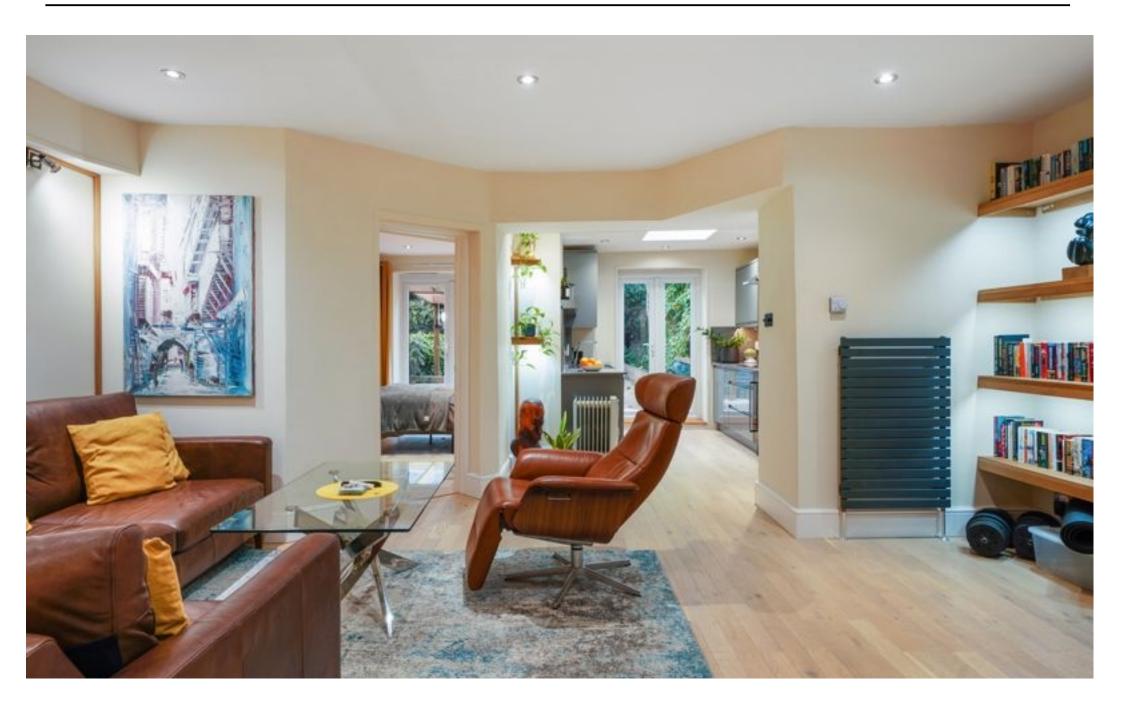

Delighted to offer this wonderful two bedroom garden apartment spanning approximately 1015 square feet, situated within a converted Victorian building with wooden flooring throughout.

With its own private entrance, the accommodation comprises a bright semi open plan kitchen and reception room, master bedroom with built in wardrobes and en-suite shower room, a further second bedroom and a spacious family bathroom.

## **Shirland Road, W9**

Approximate Gross Internal Area = 1015 sq ft / 94.3 sq m